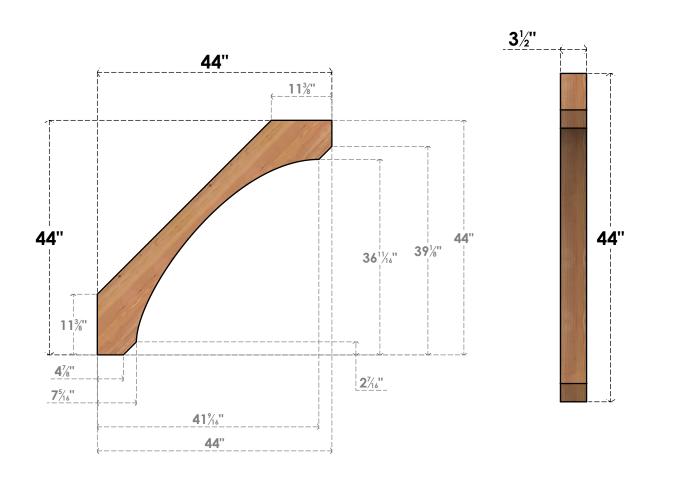

## BRC04X44X44LEC00SWR

3 1/2"W X 44"D X 44"H LEGACY SMOOTH BRACE, WESTERN RED CEDAR

SIDE

## **FRONT**

**EKENA MILLWORK** 2300 WEST MAIN ST. CLARKSVILLE, TX 75426 TOLL FREE: 866-607-0453 WWW.EKENAMILLWORK.COM