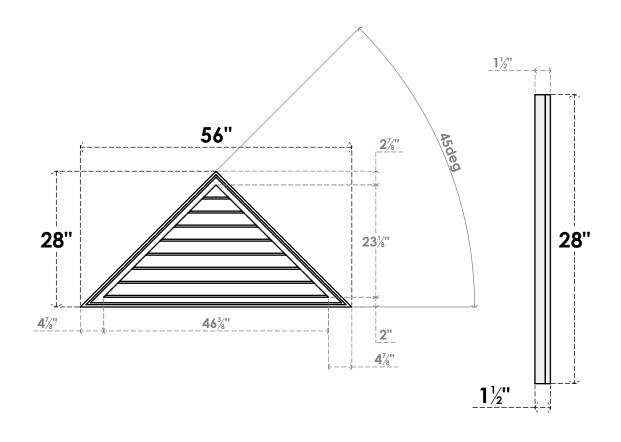

## GVPTR56X2802SN

56"W X 28"H TRIANGLE SURFACE MOUNT PVC GABLE VENT 12/12 PITCH: NON-FUNCTIONAL, W/ 2"W X 1-1/2"P BRICKMOULD FRAME

**FRONT** 

SIDE

LOUVER HEIGHT: 2 7/8" LOUVER QTY: 8

1. INSTALLATION TO BE COMPLETED IN ACCORDANCE WITH MANUFACTURER'S SPECIFICATIONS. 2. DRAWING MAY NOT BE TO SCALE