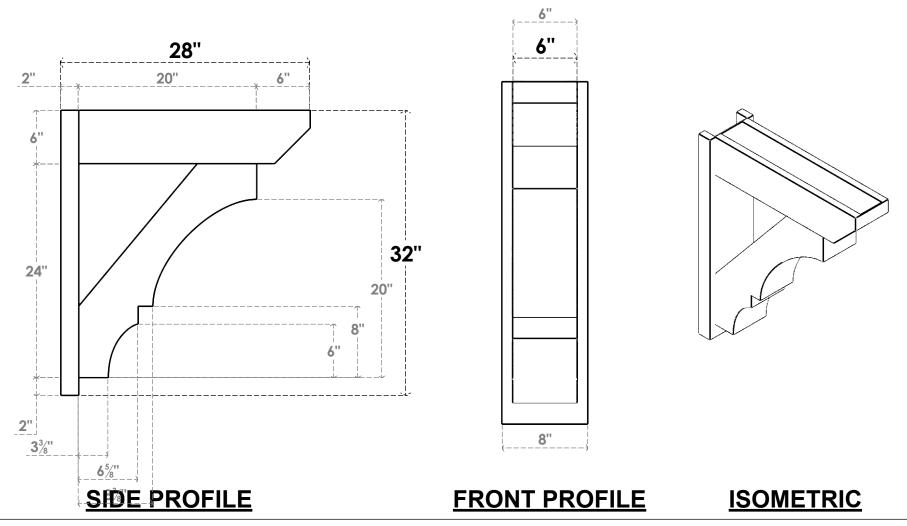

## ITEM NUMBER: OUTUROC060X080X28000X32000X060X020X060BOA24RCPR

6"W TOP X 8"W BACK X 28"D X 32"H X 6"T TOP X 2"T BACK TIMBERTHANE ROUGH CEDAR BALBOA FAUX WOOD OPEN OUTLOOKER, SLAT TOP AND BLOCK BACK, 6"W CLOSED BRACE, PRIMED TAN