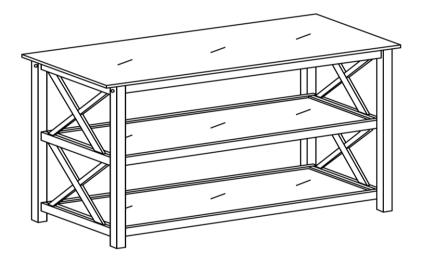

## ASSEMBLY INSTRUCTIONS



Fine Furniture for every stage of life



### **ASSEMBLY INSTRUCTIONS**

#### **ASSEMBLY TIPS:**

- 1. Remove hardware from box and sort by size.
- 2. Please check to see that all hardware and parts are present prior to start of assembly.
- 3. Please follow attached instructions in the same sequence as numbered to assure fast & easy assembly.



#### **WARNING!**

- 1. Don't attempt to repair or modify parts that are broken or defective. Please contact the store immediately.
- 2. This product is for home use only and not intended for commercial establishments.



ASSEMBLY TIME

20 MINUTES

## **PARTS IDENTIFICATION**

| Α | LEG FRAME | 2PCS  |
|---|-----------|-------|
| В | SHELF     | 2SETS |
| С | APRON     | 2PCS  |
| D | TOP PANEL | 1PC   |

### **HARDWARE IDENTIFICATION**

| 1 | AL