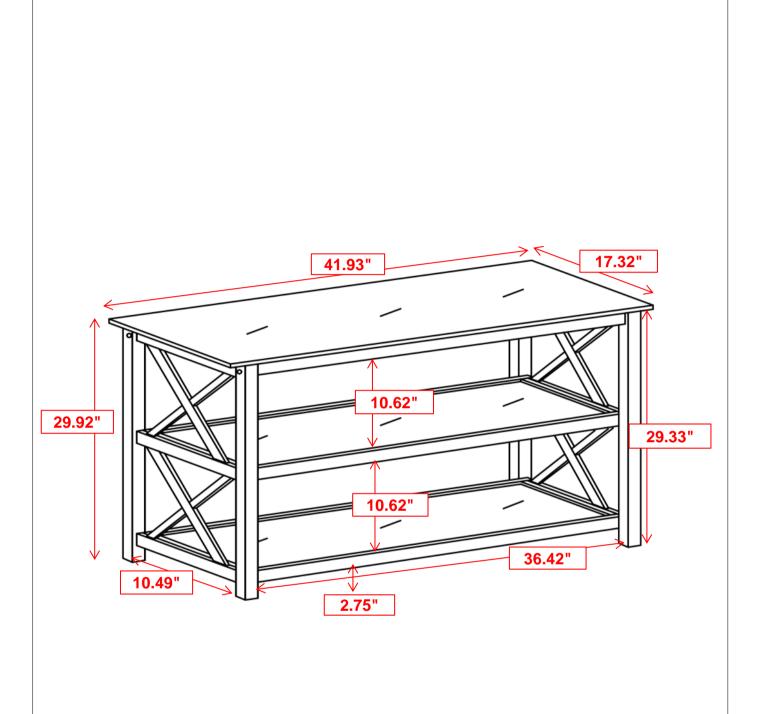

WARE IDENTIFICATION**

| 1 | ALLEN WRENCH<br>(M4 - BLK)           |                        | 1PC  |
|---|--------------------------------------|------------------------|------|
| 2 | LONG BOLT<br>(M6 x 60mm - RBW)       |                        | 4PCS |
| 3 | WOOD PLUG<br>(13MM)                  |                        | 4PCS |
| 4 | SHORT BOLT<br>(M6 x 35mm - BLK)      |                        | 8PCS |
| 5 | LOCK WASHER<br>(M6 - RBW)            |                        | 8PCS |
| 6 | FLAT WASHER<br>(M6 - RBW)            |                        | 8PCS |
| 7 | BARREL NUT<br>(M6 - SR)              |                        | 4PCS |
| 8 | FLAT HEAD SCREW<br>(M4 x 25mm - RBW) | ⊕ <del>mannam</del> o- | 6PCS |

# ASSEMBLY INSTRUCTIONS STEP 1



## STEP 2



# STEP 3 COMPLETE





PAGE 3 OF 3



**Note:** Dimension tolerance ±5%