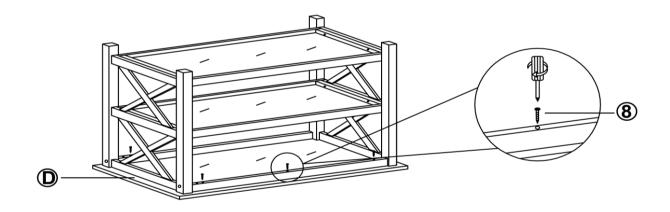

### **HARDWARE IDENTIFICATION**

| 1 | ALLEN WRENCH<br>(M4 - BLK)           |                        | 1PC  |
|---|--------------------------------------|------------------------|------|
| 2 | LONG BOLT<br>(M6 x 60mm - RBW)       |                        | 4PCS |
| 3 | WOOD PLUG<br>(13MM)                  |                        | 4PCS |
| 4 | SHORT BOLT<br>(M6 x 35mm - BLK)      |                        | 8PCS |
| 5 | LOCK WASHER<br>(M6 - RBW)            |                        | 8PCS |
| 6 | FLAT WASHER<br>(M6 - RBW)            |                        | 8PCS |
| 7 | BARREL NUT<br>(M6 - SR)              |                        | 4PCS |
| 8 | FLAT HEAD SCREW<br>(M4 x 25mm - RBW) | ⊕ <del>mannam</del> o- | 6PCS |

## STEP 2