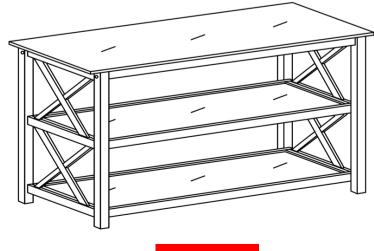

C   |

### **HARDWARE IDENTIFICATION**

| 1 | ALLEN WRENCH<br>(M4 - BLK)           |                        | 1PC  |
|---|--------------------------------------|------------------------|------|
| 2 | LONG BOLT<br>(M6 x 60mm - RBW)       |                        | 4PCS |
| 3 | WOOD PLUG<br>(13MM)                  |                        | 4PCS |
| 4 | SHORT BOLT<br>(M6 x 35mm - BLK)      |                        | 8PCS |
| 5 | LOCK WASHER<br>(M6 - RBW)            |                        | 8PCS |
| 6 | FLAT WASHER<br>(M6 - RBW)            |                        | 8PCS |
| 7 | BARREL NUT<br>(M6 - SR)              |                        | 4PCS |
| 8 | FLAT HEAD SCREW<br>(M4 x 25mm - RBW) | ⊕ <del>mannam</del> o- | 6PCS |

# ASSEMBLY INSTRUCTIONS STEP 1



## STEP 2



# STEP 3 COMPLETE





PAGE 3 OF 3



**Note:** Dimension tolerance ±5%