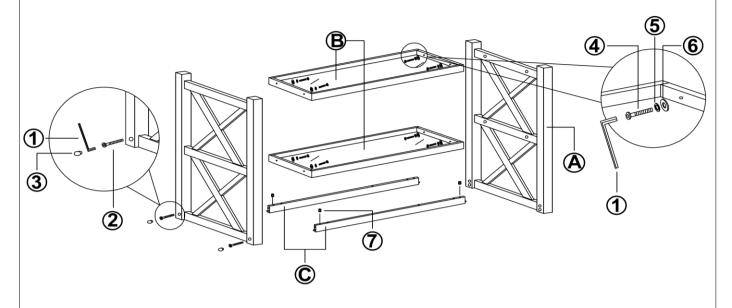

## **PARTS IDENTIFICATION**

| Α | LEG FRAME | 2PCS  |
|---|-----------|-------|
| В | SHELF     | 2SETS |
| С | APRON     | 2PCS  |
| D | TOP PANEL | 1PC   |

### **HARDWARE IDENTIFICATION**

| 1 | ALLEN WRENCH<br>(M4 - BLK)           |                        | 1PC  |
|---|--------------------------------------|------------------------|------|
| 2 | LONG BOLT<br>(M6 x 60mm - RBW)       |                        | 4PCS |
| 3 | WOOD PLUG<br>(13MM)                  |                        | 4PCS |
| 4 | SHORT BOLT<br>(M6 x 35mm - BLK)      |                        | 8PCS |
| 5 | LOCK WASHER<br>(M6 - RBW)            |                        | 8PCS |
| 6 | FLAT WASHER<br>(M6 - RBW)            |                        | 8PCS |
| 7 | BARREL NUT<br>(M6 - SR)              |                        | 4PCS |
| 8 | FLAT HEAD SCREW<br>(M4 x 25mm - RBW) | ⊕ <del>mannam</del> o- | 6PCS |

# ASSEMBLY INSTRUCTIONS STEP 1