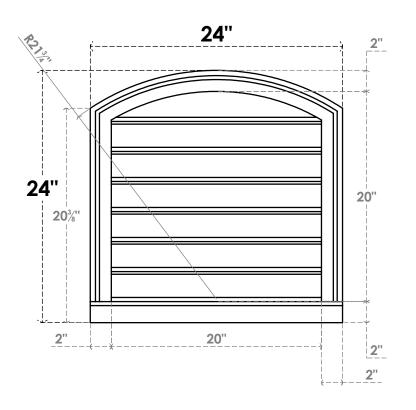

## GVPAR24X2403SF

24"W X 24"H ARCH TOP SURFACE MOUNT PVC GABLE VENT: FUNCTIONAL, W/ 2"W X 2"P **BRICKMOULD SILL FRAME** 

**FRONT** 

SIDE

**VENTING AREA: 30 SQ IN** LOUVER HEIGHT: 2 7/8"

LOUVER QTY: 7

**EKENA MILLWORK** 2300 WEST MAIN ST. CLARKSVILLE, TX 75426 TOLL FREE: 866-607-0453 WWW.EKENAMILLWORK.COM