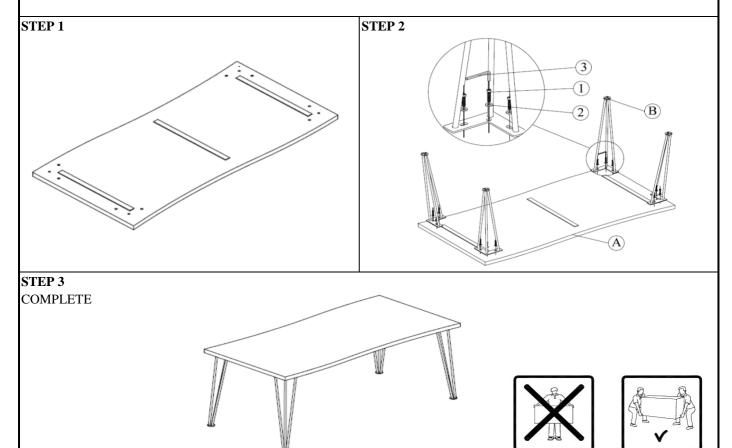

**DINING TABLE ASSEMBLY INSTRUCTIONS** 

## ASSEMBLY TIPS:

- 1. Remove hardware from box and sort by size.
- 2. Please check to see that all hardware and parts are present prior to start of assembly.
- 3. Please follow attached instructions in the same sequence as numbered to assure fast & easy assembly.

ASSEMBLY TIME 15 MINUTES

## PARTS IDENTIFICATION

## HARDWARE IDENTIFICATION

B1 (BOX 1)

|       | PART NAME | FIGURE | QTY |
|-------|-----------|--------|-----|
| A     | ТОР       |        | 1PC |
| B2 (F | BOX 2)    |        |     |

 $\frac{B2(BUX 2)}{DADT N}$ 

|   | PART NAME | FIGURE                                | QTY  |
|---|-----------|---------------------------------------|------|
| В | LEG       | A A A A A A A A A A A A A A A A A A A | 4PCS |

| Z-B2 (BOX 2) - HARDWARE PACK IS LOCATED |  |
|-----------------------------------------|--|
| <u>IN (B2)</u>                          |  |

|   | HARWDRAE NAME                      | FIGURE | QTY   |
|---|------------------------------------|--------|-------|
| 1 | BOLT<br>(Φ5/16" x 1-3/4" -<br>BLK) | OL     | 12PCS |
| 2 | FLAT WASHER<br>(Φ5/16" - RBW)      | 0      | 12PCS |
| 3 | ALLEN WRENCH<br>(4MM - GD)         |        | 1PC   |