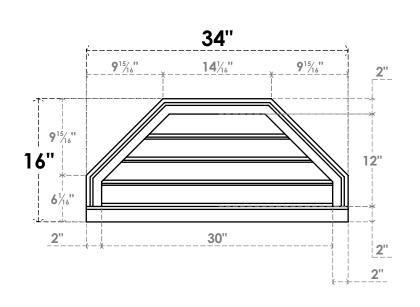

## GVPOT34X1603SF

34"W X 16"H OCTAGONAL TOP SURFACE MOUNT PVC GABLE VENT: FUNCTIONAL, W/ 2"W X 2"P **BRICKMOULD SILL FRAME** 

**VENTING AREA: 18.21 SQ IN** 

LOUVER HEIGHT: 3" LOUVER QTY: 4

**FRONT** 

SIDE

EKENA MILLWORK 2300 WEST MAIN ST. CLARKSVILLE, TX 75426 TOLL FREE: 866-607-0453 WWW.EKENAMILLWORK.COM