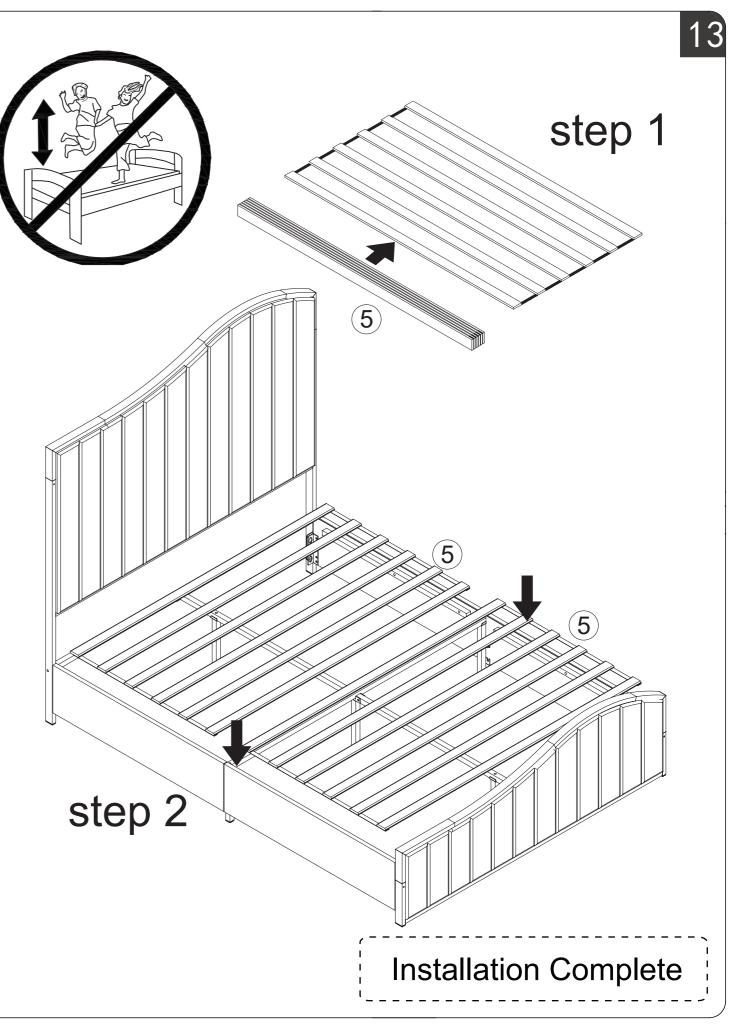

## ASSEMBLY INSTRUCTIONS

PARTS LIST

component 12 2. Screw all the parts sequentially, do not fully tighten all the screws until you complete all the installation. (C)0 UP (13) (A)B B В ₽(A Note: 1, Arrange part 21, 22, 23, 24 in the stainless steel

- frame without the screws;
  - 2. Keep the non-woven frills on the back of the headboard tidy,don't clipped in the crevices of each part
  - 3. Screw all the parts sequentially, do not fully tighten all the screws until you complete all the installation.