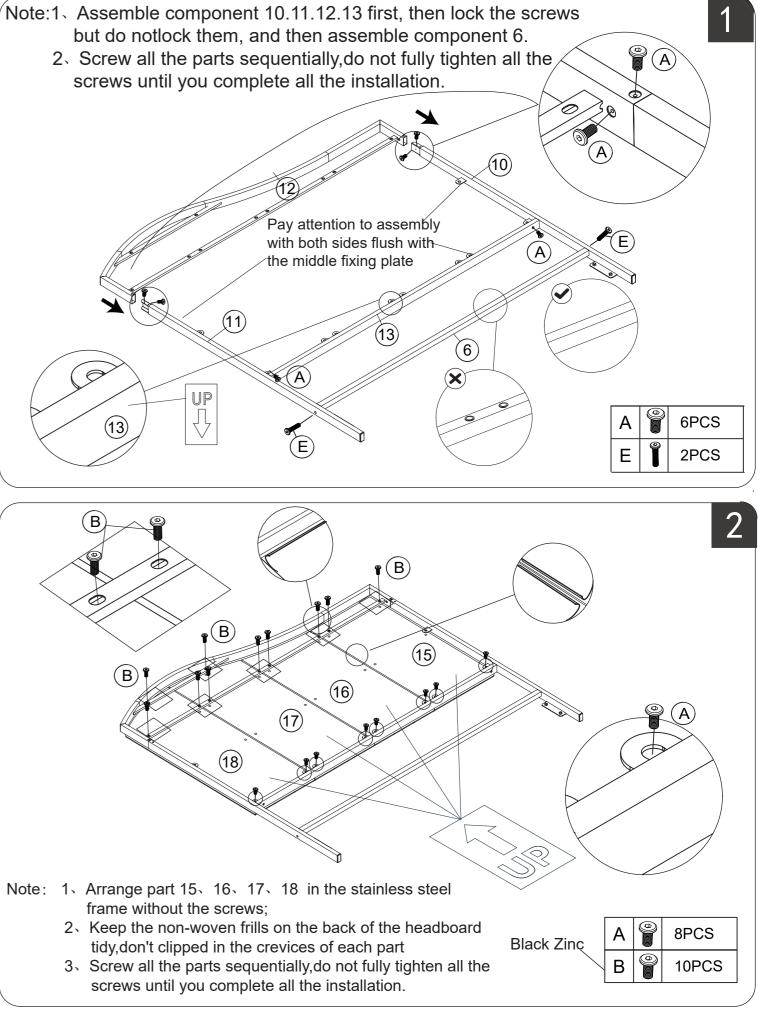

2. Before completing the installation, do not tighten the screws.

required.

## ASSEMBLY INSTRUCTIONS

PARTS LIST

component 12 2. Screw all the parts sequentially, do not fully tighten all the screws until you complete all the installation. (C)0 UP (13) (A)B B В ₽(A Note: 1, Arrange part 21, 22, 23, 24 in the stainless steel

- frame without the screws;
  - 2. Keep the non-woven frills on the back of the headboard tidy,don't clipped in the crevices of each part
  - 3. Screw all the parts sequentially, do not fully tighten all the screws until you complete all the installation.