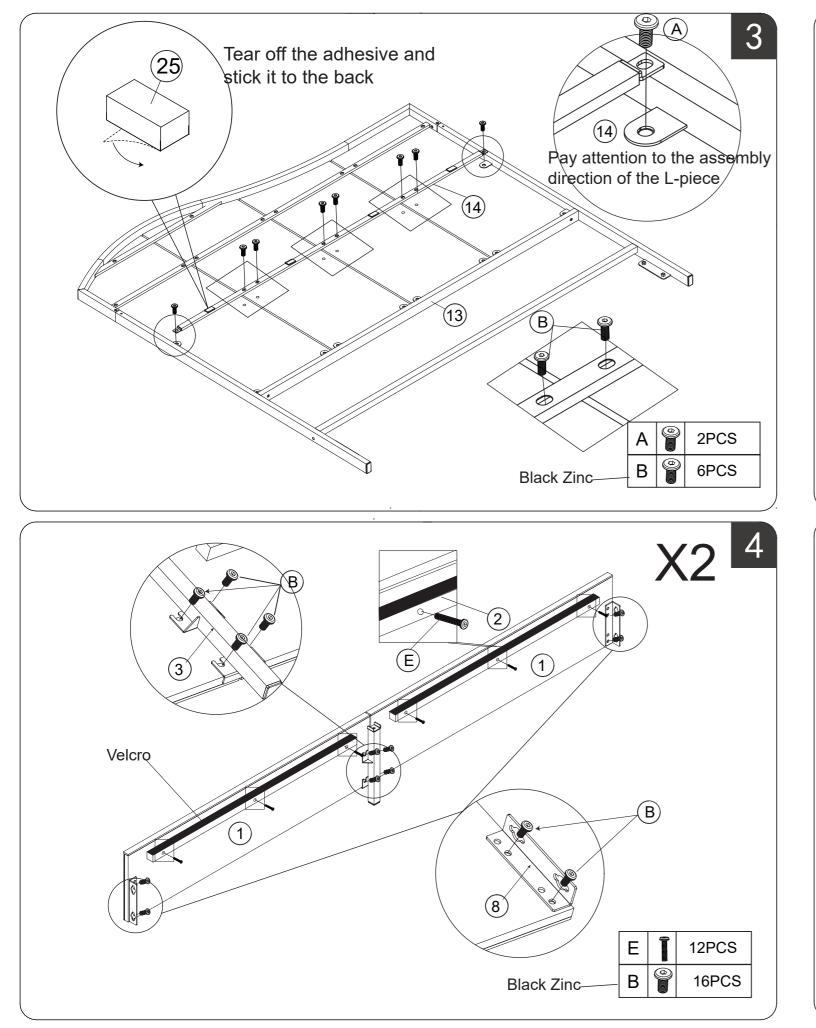

## ASSEMBLY INSTRUCTIONS

PARTS LIST

component 12 2. Screw all the parts sequentially, do not fully tighten all the screws until you complete all the installation. (C)0 UP (13) (A)B B В ₽(A Note: 1, Arrange part 21, 22, 23, 24 in the stainless steel