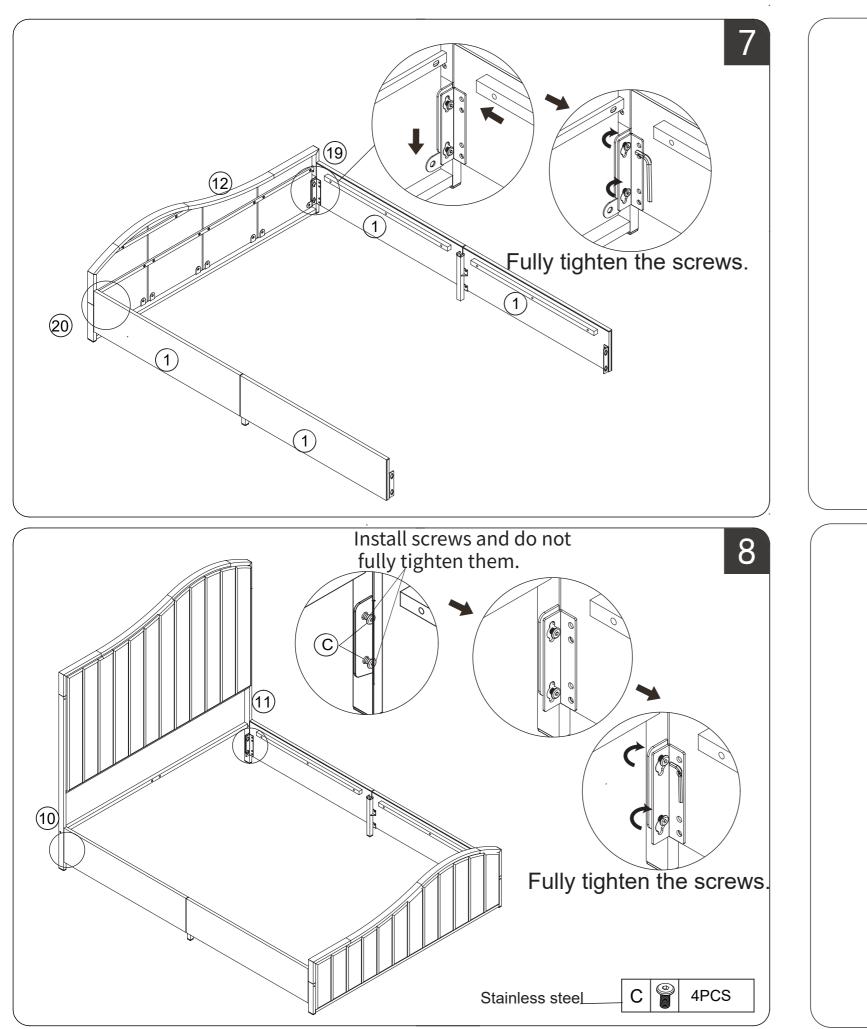

tly.



Please follow the instruction manuals and use a pad to protect the product during your assembly.





2. Before completing the installation, do not tighten the screws.



required.

# ASSEMBLY INSTRUCTIONS

### For easier and better assembly, 2 or more adults are





## ASSEMBLY INSTRUCTIONS

PARTS LIST













component 12 2. Screw all the parts sequentially, do not fully tighten all the screws until you complete all the installation. (C)0 UP (13) (A)B B В ₽(A Note: 1, Arrange part 21, 22, 23, 24 in the stainless steel

- frame without the screws;
  - 2. Keep the non-woven frills on the back of the headboard tidy,don't clipped in the crevices of each part
  - 3. Screw all the parts sequentially, do not fully tighten all the screws until you complete all the installation.