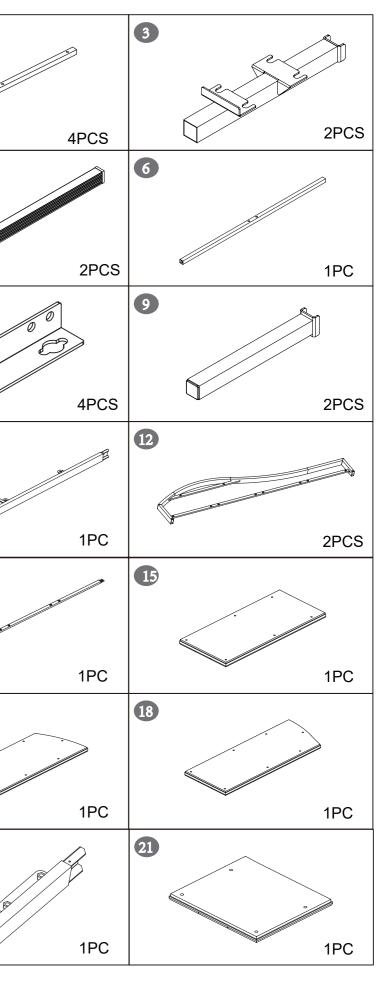

## ASSEMBLY INSTRUCTIONS

PARTS LIST

component 12 2. Screw all the parts sequentially, do not fully tighten all the screws until you complete all the installation. (C)0 UP (13) (A)B B В ₽(A Note: 1, Arrange part 21, 22, 23, 24 in the stainless steel