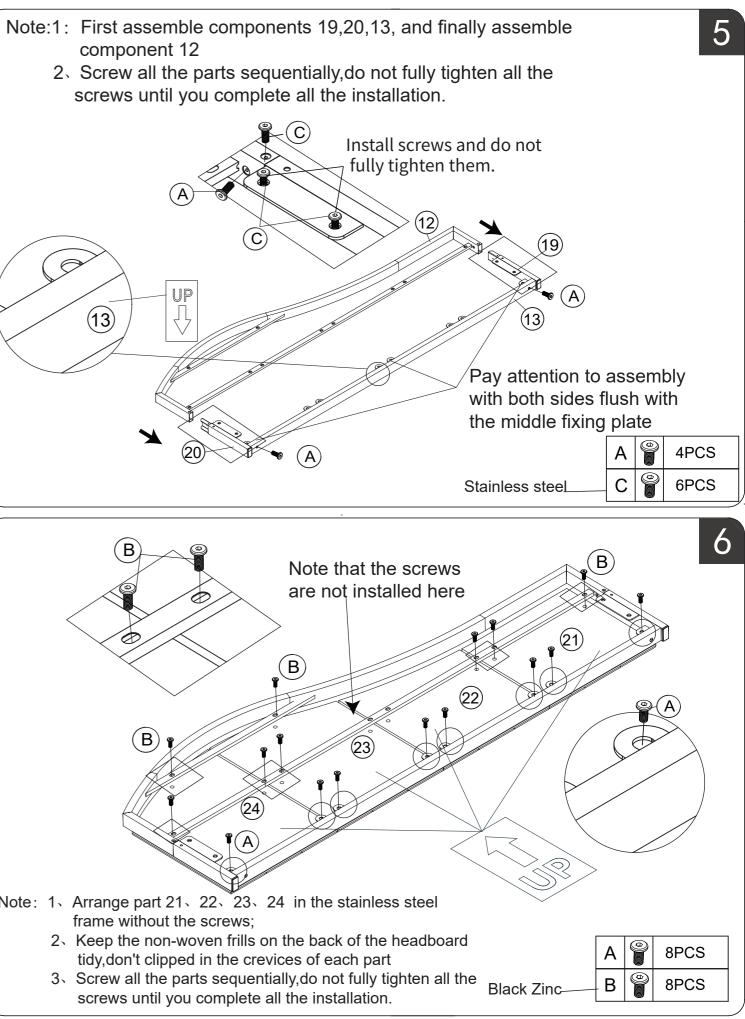

## ASSEMBLY INSTRUCTIONS

PARTS LIST

component 12 2. Screw all the parts sequentially, do not fully tighten all the screws until you complete all the installation. (C)0 UP (13) (A)B B В ₽(A Note: 1, Arrange part 21, 22, 23, 24 in the stainless steel

- frame without the screws;
  - 2. Keep the non-woven frills on the back of the headboard tidy,don't clipped in the crevices of each part
  - 3. Screw all the parts sequentially, do not fully tighten all the screws until you complete all the installation.