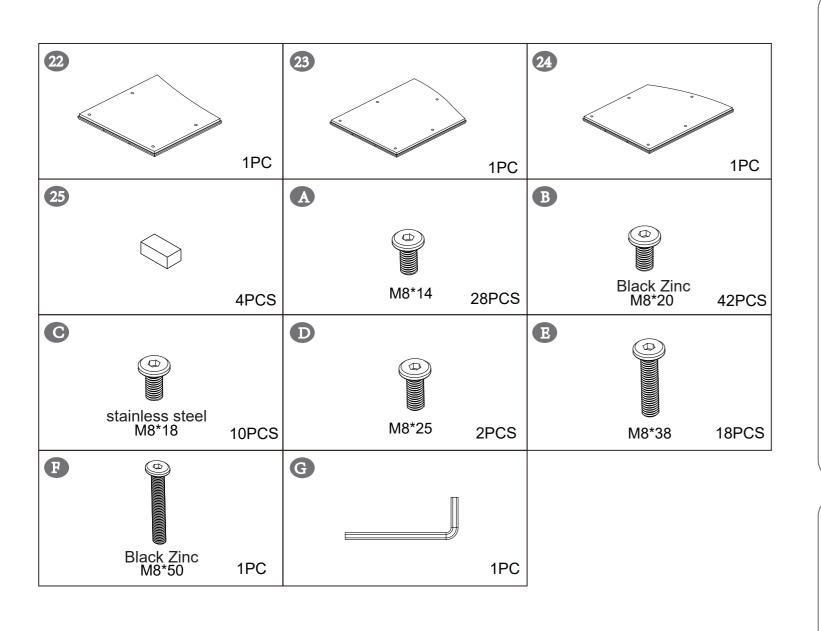

## ASSEMBLY INSTRUCTIONS

PARTS LIST

component 12 2. Screw all the parts sequentially, do not fully tighten all the screws until you complete all the installation. (C)0 UP (13) (A)B B В ₽(A Note: 1, Arrange part 21, 22, 23, 24 in the stainless steel