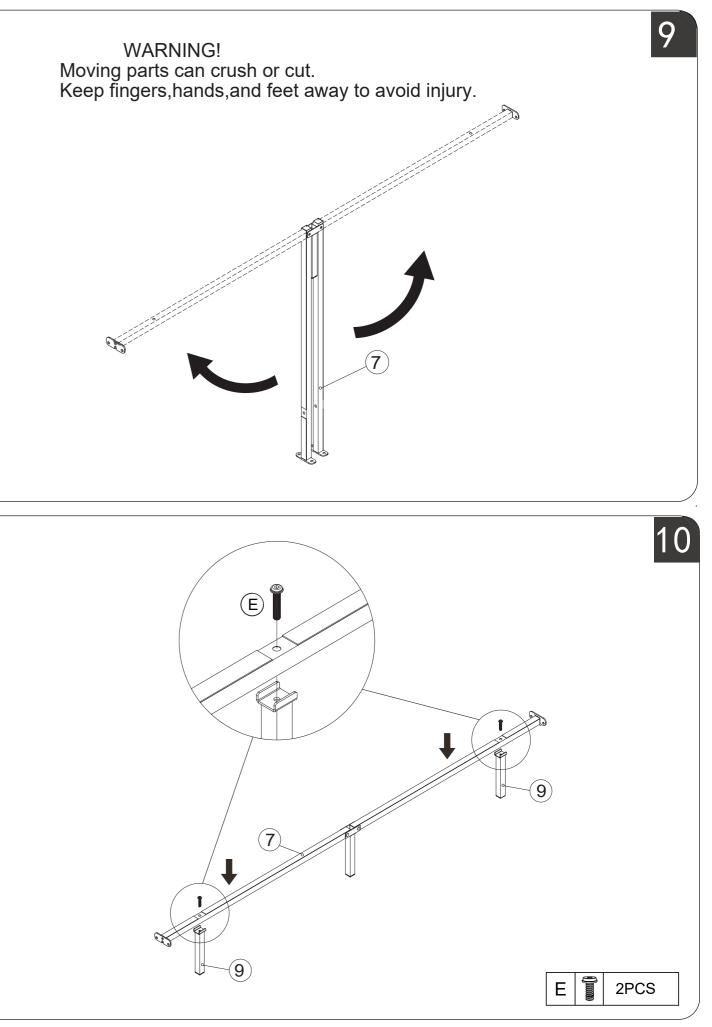

y.



Please follow the instruction manuals and use a pad to protect the product during your assembly.





2. Before completing the installation, do not tighten the screws.



required.

# ASSEMBLY INSTRUCTIONS

### For easier and better assembly, 2 or more adults are





## ASSEMBLY INSTRUCTIONS

PARTS LIST













component 12 2. Screw all the parts sequentially, do not fully tighten all the screws until you complete all the installation. (C)0 UP (13) (A)B B В ₽(A Note: 1, Arrange part 21, 22, 23, 24 in the stainless steel

- frame without the screws;
  - 2. Keep the non-woven frills on the back of the headboard tidy,don't clipped in the crevices of each part
  - 3. Screw all the parts sequentially, do not fully tighten all the screws until you complete all the installation.