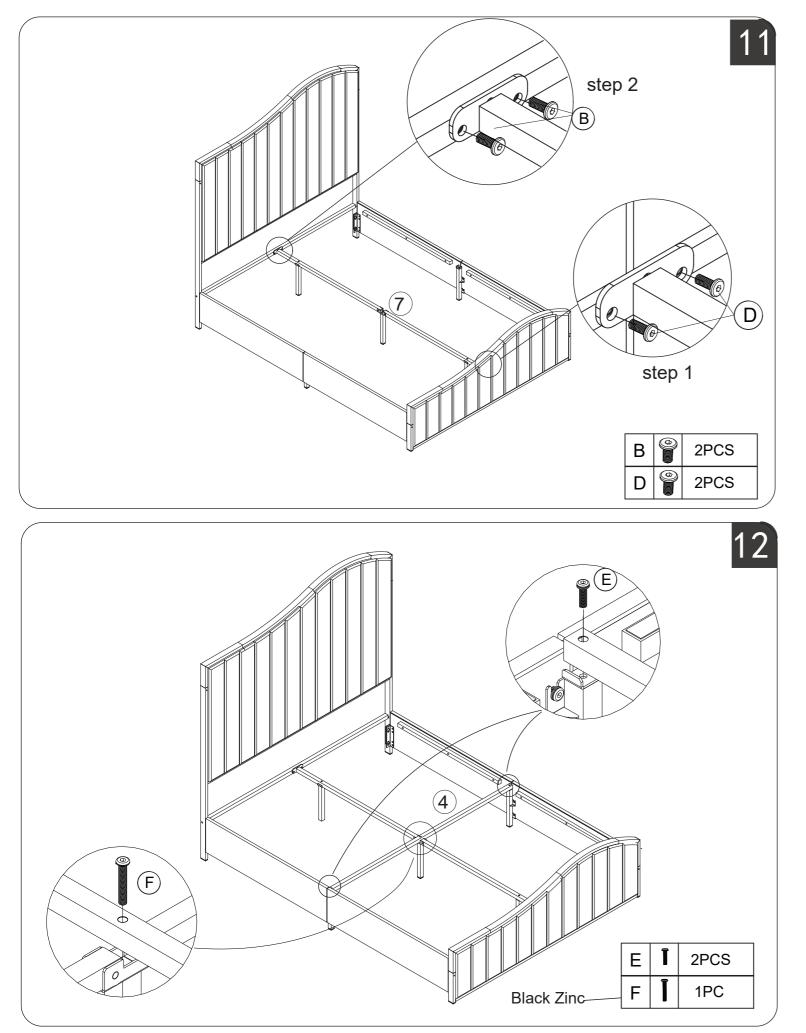

## ASSEMBLY INSTRUCTIONS

PARTS LIST

component 12 2. Screw all the parts sequentially, do not fully tighten all the screws until you complete all the installation. (C)0 UP (13) (A)B B В ₽(A Note: 1, Arrange part 21, 22, 23, 24 in the stainless steel

- frame without the screws;
  - 2. Keep the non-woven frills on the back of the headboard tidy,don't clipped in the crevices of each part
  - 3. Screw all the parts sequentially, do not fully tighten all the screws until you complete all the installation.