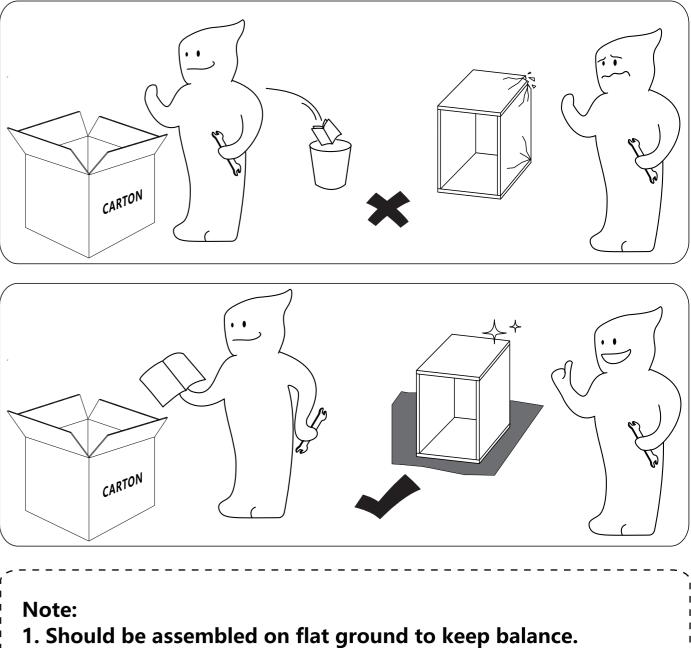

2. Before completing the installation, do not tighten the screws.

required.

### For easier and better assembly, 2 or more adults are