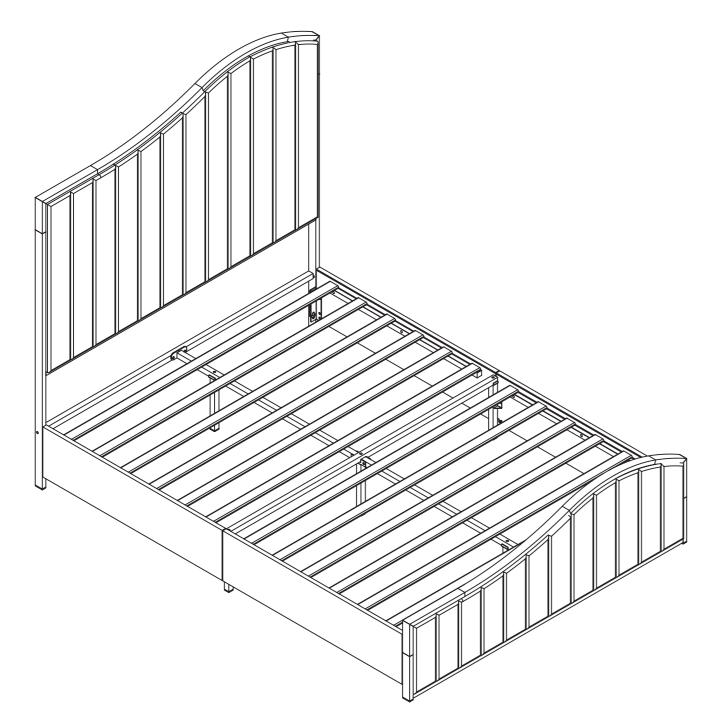

Velvet Upholstered Bed with Gold Trim



## **Friendly Customer Service**

Satisfaction Guarantees: Any problems with assembly, quality, or return, please feel free to contact us directly.



Please follow the instruction manuals and use a pad to protect the product during your assembly.





2. Before completing the installation, do not tighten the screws.



required.

# ASSEMBLY INSTRUCTIONS

### For easier and better assembly, 2 or more adults are





## ASSEMBLY INSTRUCTIONS

PARTS LIST













component 12 2. Screw all the parts sequentially, do not fully tighten all the screws until you complete all the installation. (C)0 UP (13) (A)B B В ₽(A Note: 1, Arrange part 21, 22, 23, 24 in the stainless steel

- frame without the screws;
  - 2. Keep the non-woven frills on the back of the headboard tidy,don't clipped in th