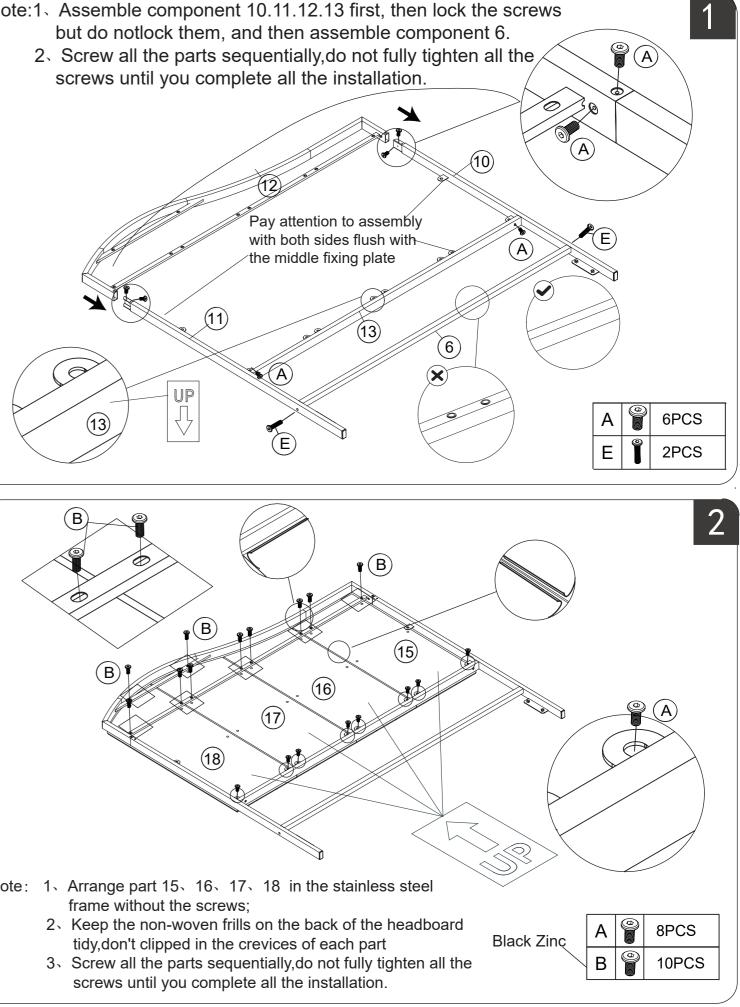

2. Before completing the installation, do not tighten the screws.

required.

## ASSEMBLY INSTRUCTIONS

PARTS LIST

component 12 2. Screw all the parts sequentially, do not fully tighten all the screws until you complete all the installation. (C)0 UP (13) (A)B B В ₽(A Note: 1, Arrange part 21, 22, 23, 24 in the stainless steel

- frame without the screws;
  - 2. Keep the non-woven frills on the back of the headboard tidy,don't clipped in the crevices of each part
  - 3. Screw all the parts sequentially, do not fully tighten all the screws until you complete all the installation.