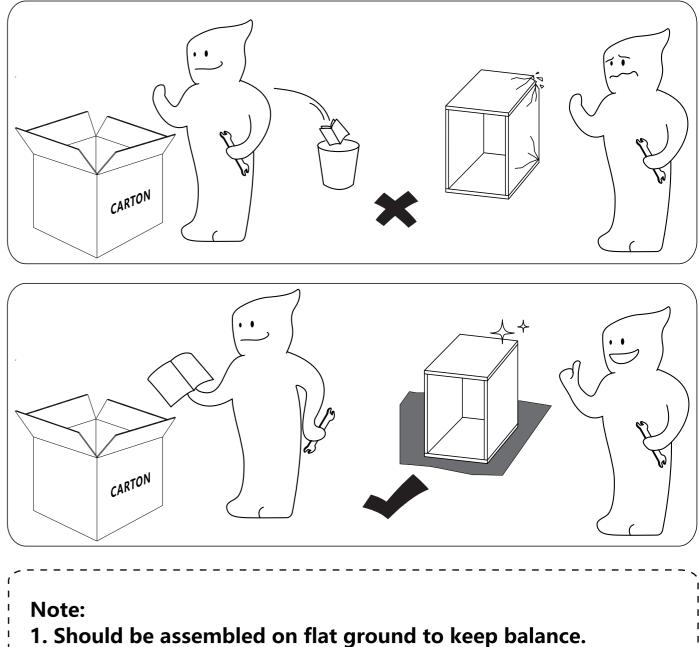

2. Before completing the installation, do not tighten the screws.

required.

### For easier and better assembly, 2 or more adults are