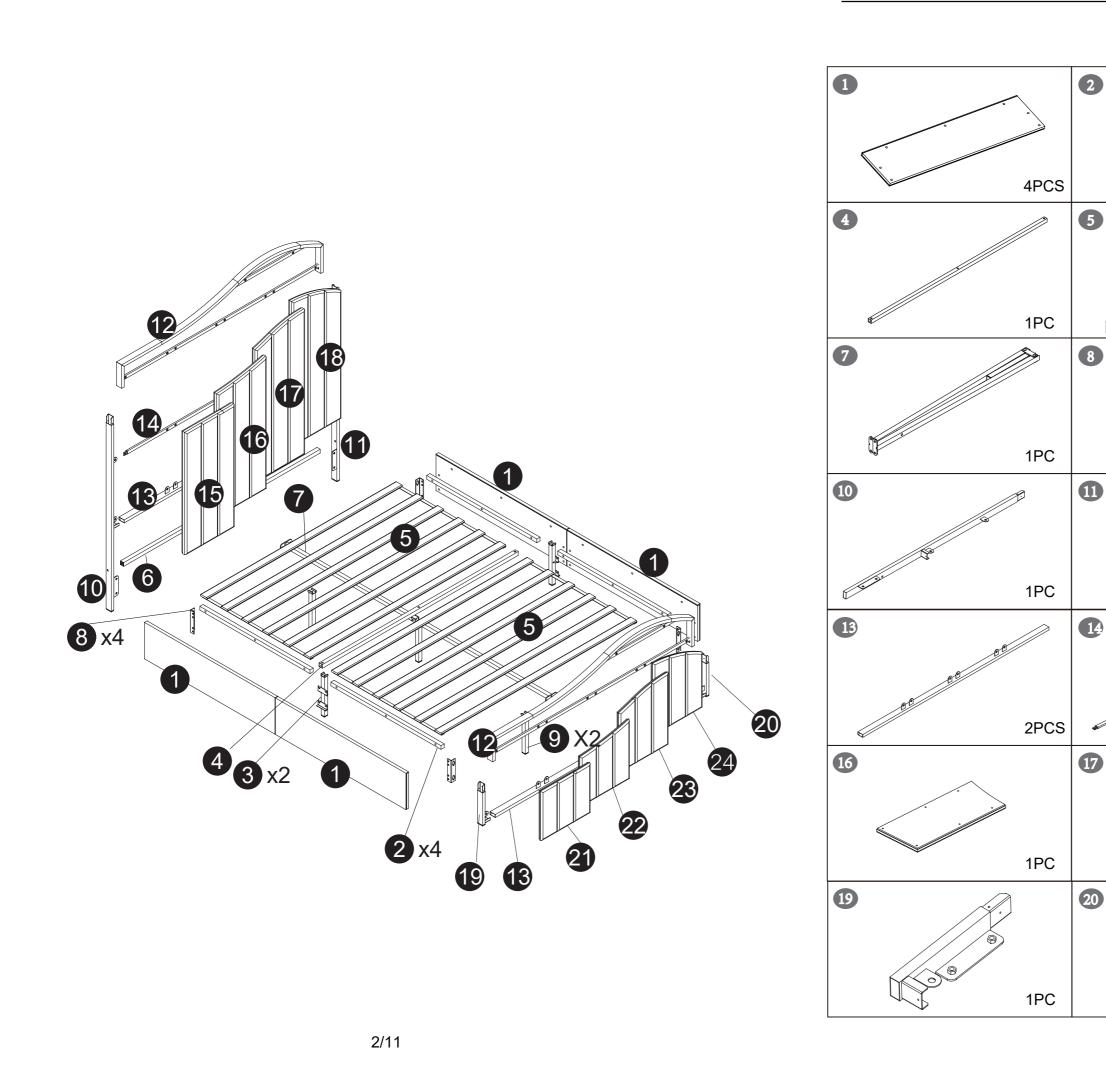

## ASSEMBLY INSTRUCTIONS

PARTS LIST

component 12 2. Screw all the parts sequentially, do not fully tighten all the screws until you complete all the installation. (C)0 UP (13) (A)B B В ₽(A Note: 1, Arrange part 21, 22, 23, 24 in the stainless steel

- frame without the screws;
  - 2. Keep the non-woven frills on the back of the headboard tidy,don't clipped in the crevices of each part
  - 3. Screw all the parts sequentially, do not fully tighten all the screws until you complete all the installation.