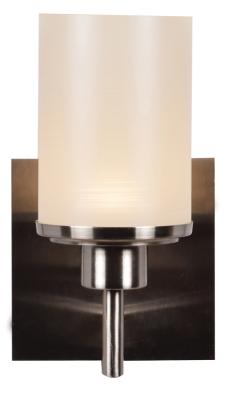

## 1-Light LED Vanity

| Fixture Material: Glass                                      | Lamping    | Ttl Watts | Voltage    | Туре          | Base     | Kelvin | Lumens         | Lamp     | Installation    |
|--------------------------------------------------------------|------------|-----------|------------|---------------|----------|--------|----------------|----------|-----------------|
| Finish:Brushed Steel (BS)                                    | 1 x 5 W    | 5w        | 120v       | LED SSL       | SSL      | 3000k  | 570Lm          | Supplied | ETL (US/Canada) |
|                                                              |            |           |            | Dedicated LED |          |        |                | Yes      | Listed, Wall,   |
| Diffuser Materials: Glass                                    | Dimensions | Length    | Height     | Extension     | Dimmable |        | Packing Weight |          | Damp Location   |
| Color: Cream Silk Lined                                      |            |           | 9.25       | 6             | Yes      |        |                |          |                 |
| Additional Information:                                      |            | Width     | O.A Height | Diameter      |          |        |                |          |                 |
|                                                              |            | 5.5       |            |               |          |        |                |          |                 |
| Shade Dimensions: Height: 5.75" Diameter: 4" Material: Glass |            |           |            |               |          |        |                |          |                 |
|                                                              |            |           |            |               |          |        |                |          |                 |
|                                                              |            |           |            |               |          |        |                |          |                 |