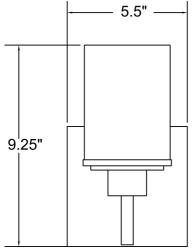

## 1-Light LED Vanity

| Fixture Material: Glass                                      | Lamping    | Ttl Watts | Voltage    | Туре          | Base     | Kelvin | Lumens         | Lamp     | Installation    |
|--------------------------------------------------------------|------------|-----------|------------|---------------|----------|--------|----------------|----------|-----------------|
| Finish:Brushed Steel (BS)                                    | 1 x 5 W    | 5w        | 120v       | LED SSL       | SSL      | 3000k  | 570Lm          | Supplied | ETL (US/Canada) |
|                                                              |            |           |            | Dedicated LED |          |        |                | Yes      | Listed, Wall,   |
| Diffuser Materials: Glass                                    | Dimensions | Length    | Height     | Extension     | Dimmable |        | Packing Weight |          | Damp Location   |
| Color: Cream Silk Lined                                      |            |           | 9.25       | 6             | Yes      |        |                |          |                 |
| Additional Information:                                      |            | Width     | O.A Height | Diameter      |          |        |                |          |                 |
|                                                              |            | 5.5       |            |               |          |        |                |          |                 |
| Shade Dimensions: Height: 5.75" Diameter: 4" Material: Glass |            |           |            |               |          |        |                |          |                 |
|                                                              |            |           |            |               |          |        |                |          |                 |
|                                                              |            |           |            |               |          |        |                |          |                 |