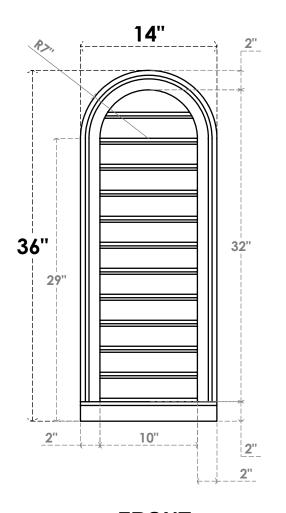

## GVPRT14X3603SF

14"W X 36"H ROUND TOP SURFACE MOUNT PVC GABLE VENT: FUNCTIONAL, W/ 2"W X 2"P BRICKMOULD SILL FRAME

**VENTING AREA: 27.37 SQ IN** 

LOUVER HEIGHT: 2 5/8"

LOUVER QTY: 12

**FRONT** 

SIDE

1. INSTALLATION TO BE COMPLETED IN ACCORDANCE WITH MANUFACTURER'S SPECIFICATIONS.
2. DRAWING MAY NOT BE TO SCALE