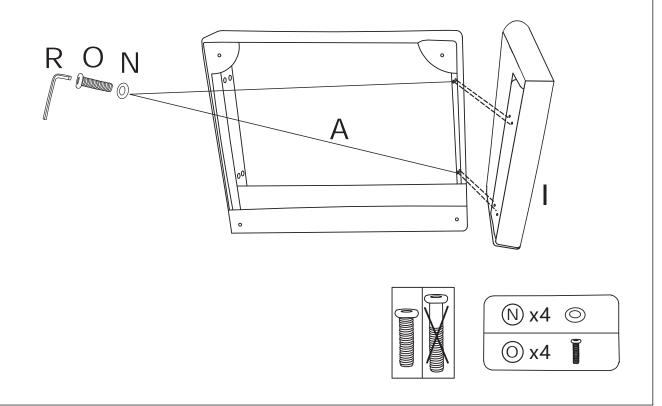

#### Parts List (BOX 2)

STEP 1: Assemble the Left armrest (H) to the Seat frame (A) with Washers (N) and Bolts (O).

STEP 2: Assemble the Right armrest (I) to the Seat frame (A) with Washers (N) and Bolts (O).