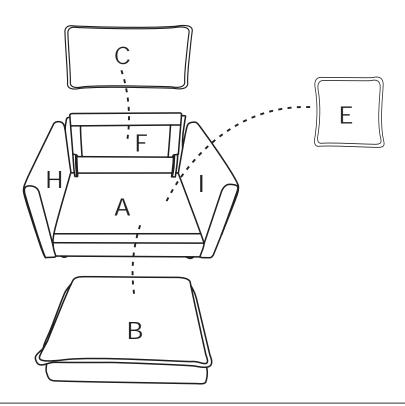

### Parts incidued

## Parts List (BOX 1)

# Parts List (BOX 2)

STEP 1: Assemble the Left armrest (H) and the Right armrest (I) to the Seat frame (A) with Washers (N) and Bolts (O).

STEP 2: Assemble the Legs (G) on the sofa with Gaskets (L).

STEP 3: Insert the Backrest (F) into the designated holes, using Washers (N) and Bolts (O) to 70% tightess, and them tighten the all Bolts on the seat.