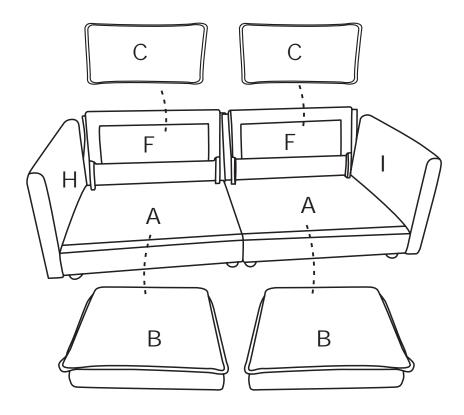

STEP 7: Place Seat cushions (B) and back cushions (C), on the sofa and make sure it's will fitted.

STEP 8: Place Pillows (E) and Pillows (D) on sofa and make sure it's will fitted.

STEP 7: Place Seat cushions (B) and back cushions (C), and make sure it's will fitted.

STEP 8: Place Pillows (E) and Pillows (D) on sofa and make sure it's will fitted.