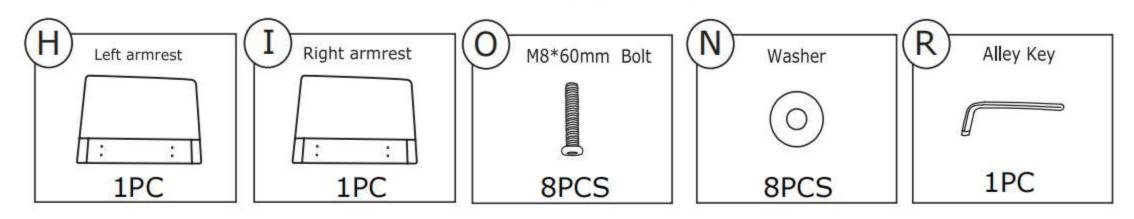

in several boxes, we recommend unpacking and starting assembly when several boxes are received.
- 2.Our cushions are vacuum packed for convenient shipping. Please allow 2-3 days for them to fully expand to their original shape and for any wrinkles to disappear.
- 3.In the event that a part is damaged or missing, no need to return the product, we will gladly help and ship your replacement parts free of charge.

Below are some guidelines for you how you can do mix and match.









• Have 2 adults on hand for assembly

Do not assemble on flooring or carpet

Assemble on a clean non-marring surface (packing foam)

- Save all packaging until finished

### IF YOU BUY A SINGLE SOFA

### please follow below assembly instruction

### Parts incidued

## Parts List (BOX 1)



# Parts List (BOX 2)



STEP 1: Assemble the Left armrest (H) and the Right armrest (I) to the Seat frame (A) with Washers (N) and Bolts (O).



STEP 2: Assemble the Legs (G) on the sofa with Gaskets (L).



STEP 3: Insert the Backrest (F) into the designated holes, using Washers (N) and Bolts (O) to 70% tightess, and them tighten the all Bolts on the seat.



STEP 4: The cushion is packaged by vacuum compression. After cutting the package, it rebounds quickly within 4 hours. If the fabric has wrinkes, it will basically disappear after standing for 72 hours



STEP 5: Place Seat cushion (B) and back cushion (C), and pillow (E) on sofa and make sure it's will fitted.



STEP 6: If the fabric has wrinkles, it will basically diappear after standing for 72 horus. Well done!! You can enjoy your leisure time on the s