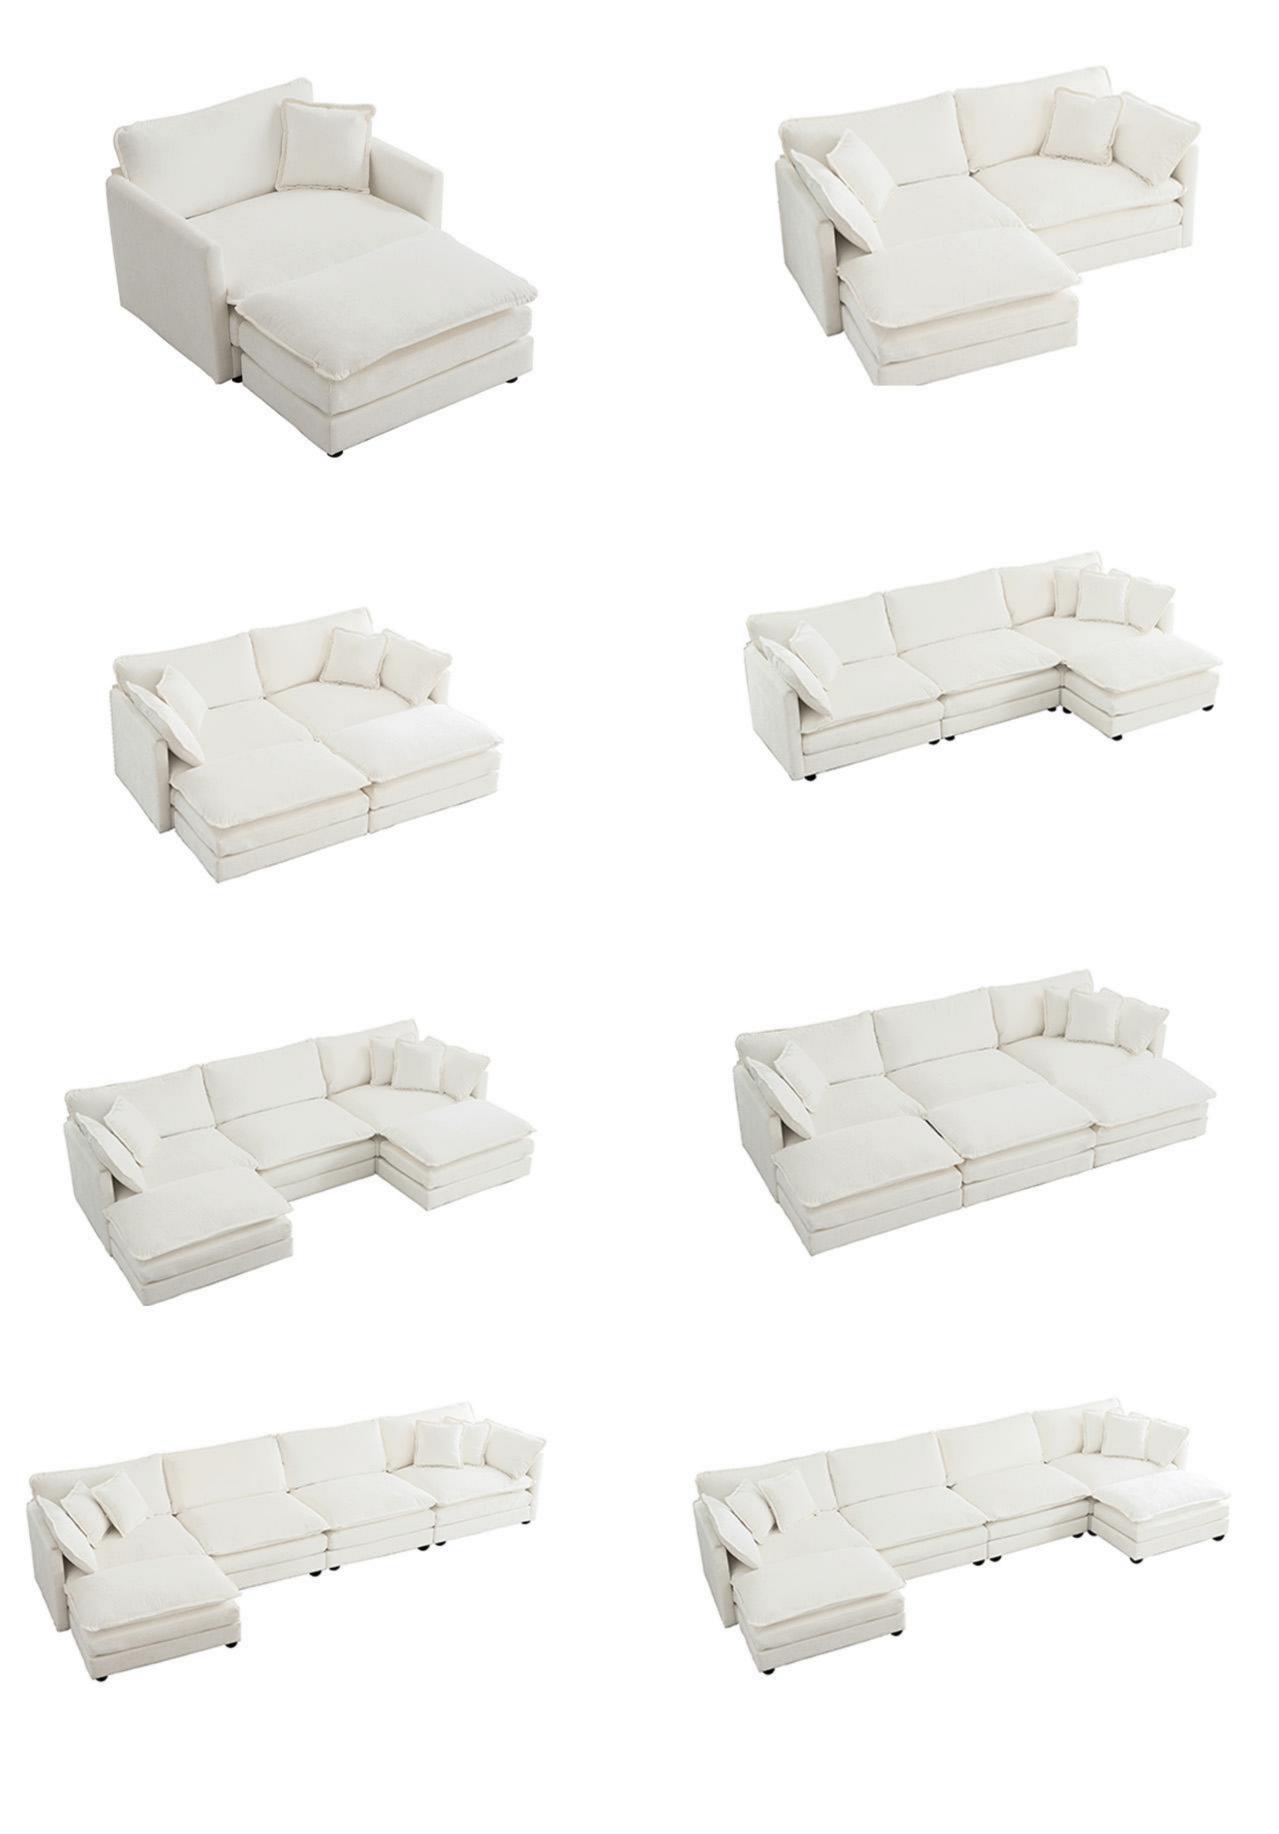

# ASSEMBLY INSTRUCTION

This instruction booklet contains important safety information. please read and keep for future reference.

This sofa collection work as modular sofa function, it can be a single sofa ,2 seater sofas,3 seater sofas,4 seater sofas,L shape sofas, ottoman, sofa sets with buying different sections of the sofas and combine them together. You can decide to buy more components according to your living room size.

Below are some guidelines for you how you can do mix and match.

• Have 2 adults on hand for assembly

Do not assemble on flooring or carpet

Assemble on a clean non-marring surface (packing foam)

- Save all packaging until finished