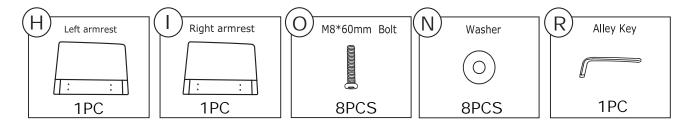

## Parts List (BOX 1)

# Parts List (BOX 2)

STEP 1: Assemble the Left armrest (H) and the Right armrest (I) to the Seat frame (A) with Washers (N) and Bolts (O).

STEP 2: Assemble the Legs (G) on the sofa with Gaskets (L).

STEP 3: Insert the Backrest (F) into the designated holes, using Washers (N) and Bolts (O) to 70% tightess, and them tighten the all Bolts on the seat.