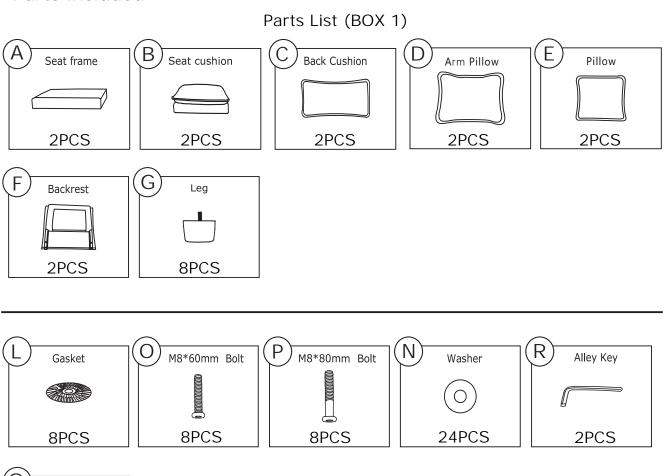

lts (O).



STEP 2: Assemble the Legs (G) on the sofa with Gaskets (L).



STEP 3: Insert the Backrest (F) into the designated holes, using Washers (N) and Bolts (O) to 70% tightess, and them tighten the all Bolts on the seat.



STEP 4: The cushion is packaged by vacuum compression. After cutting the package, it rebounds quickly within 4 hours. If the fabric has wrinkes, it will basically disappear after standing for 72 hours



STEP 5: Place Seat cushion (B) and back cushion (C), and pillow (E) on sofa and make sure it's will fitted.



STEP 6: If the fabric has wrinkles, it will basically diappear after standing for 72 horus. Well done!! You can enjoy your leisure time on the sofa now.



#### IF YOU BUY 2 SEATER SOFA

#### please follow below assembly instruction

#### Parts incidued





#### Parts List (BOX 2)



STEP 1: Assemble the Left armrest (H) to the Seat frame (A) with Washers (N) and Bolts (O).



STEP 2: Assemble the Right armrest (I) to the Seat frame (A) with Washers (N) and Bolts (O).



STEP 3: Assemble Seat frame (A) and Seat frame (A) with Butterfly nuts (Q) Washers (N) and Bolts (P).



STEP 4: Assemble the Legs (G) on the sofa with Gaskets (L).





STEP 5: Insert the Backrest (F) into the designated holes, using Washer (N) and Bolts (O) to 70% tightess, and them tighten the all Bolts on the seat.



STEP 6: The cushion is packaged by vacuum compression. After cutting the package, it rebounds quickly within 4 hours. If the fabric has wrinkes, it will basically disappear after standing for 72 hours



STEP 7: Place Seat cushions (B) and back cushions