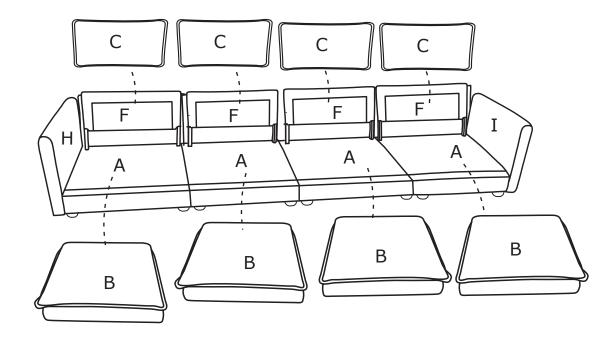

STEP 7: Place Seat cushions (B) and back cushions (C), and make sure it's will fitted.

STEP 8: Place Pillows (E) and Pillows (D) on sofa and make sure it's will fitted.