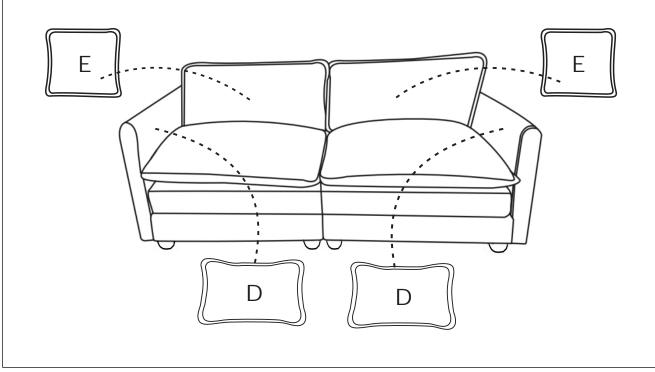

STEP 7: Place Seat cushions (B) and back cushions (C), on the sofa and make sure it's will fitted.

STEP 8: Place Pillows (E) and Pillows (D) on sofa and make sure it's will fitted.

STEP 7: Place Seat cushions (B) and back cushions (C), and make sure it's will fitted.

STEP 8: Place Pillows (E) and Pillows (D) on sofa and make sure it's will fitted.