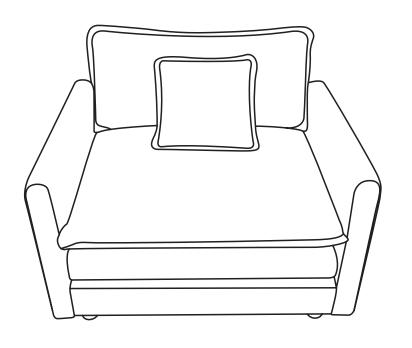

### IF YOU BUY A SINGLE SOFA

### please follow below assembly instruction

STEP 5: Place Seat cushion (B) and back cushion (C), and pillow (E) on sofa and make sure it's will fitted.

STEP 6: If the fabric has wrinkles, it will basically diappear after standing for 72 horus. Well done!! You can enjoy your leisure time on the sofa now.