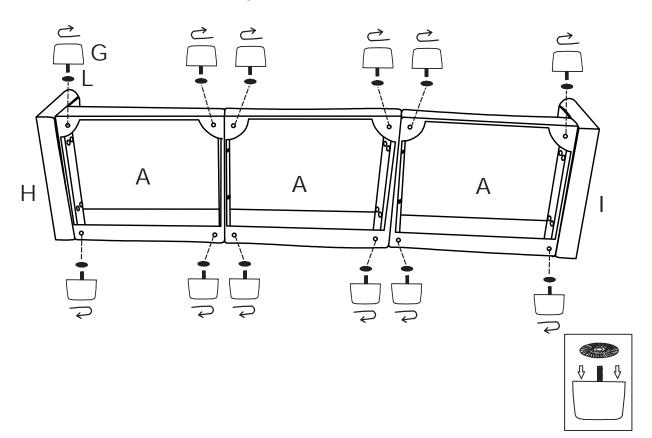

STEP 3: Assemble Seat frame (A) and Seat frame (A) with Butterfly nuts (Q) Washers (N) and Bolts (P).

STEP 4: Assemble the Legs (G) on the sofa with Gaskets (L).

STEP 5: Insert the Backrest (F) into the designated holes, using Washer (N) and Bolts (O) to 70% tightess, and them tighten the all Bolts on the seat.