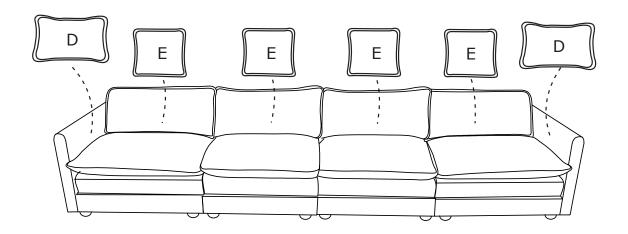

STEP 7: Place Seat cushions (B) and back cushions (C), and make sure it's will fitted.

STEP 8: Place Pillows (E) and Pillows (D) on sofa and make sure it's will fitted.