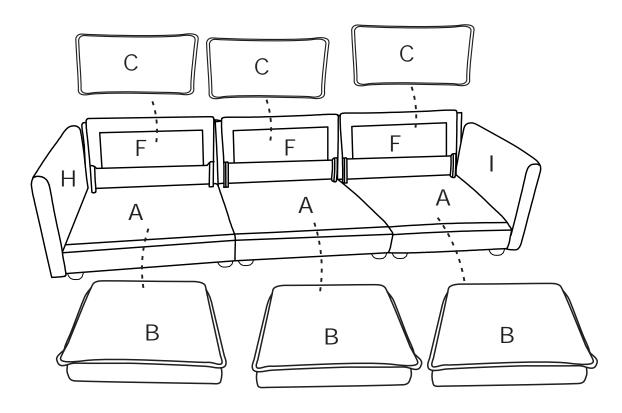

STEP 7: Place Seat cushions (B) and back cushions (C), and make sure it's will fitted.

STEP 8: Place Pillows (E) and Pillows (D) on sofa and make sure it's will fitted.