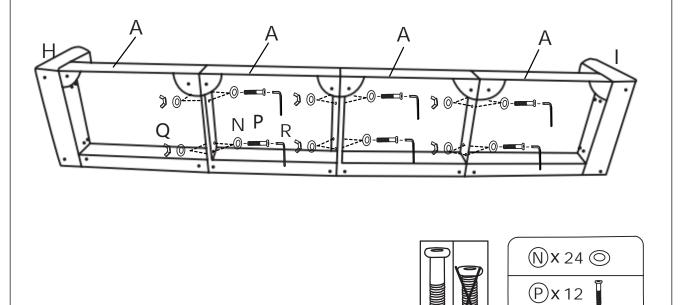

#### Parts List (BOX 2)

STEP 1: Assemble the Left armrest (H) to the Seat frame (A) with Washers (N) and Bolts (O).

STEP 2: Assemble the Right armrest (I) to the Seat frame (A) with Washers (N) and Bolts (O).

STEP 3: Assemble Seat frame (A) and Seat frame (A) with Butterfly nuts (Q) Washers (N) and Bolts (P).

STEP 4: Assemble the Legs (G) on the sofa with Gaskets (L).

STEP 5: Insert the Backrest (F) into the designated holes, using Washer (N) and Bolts (O) to 70% tightess, and them tighten the all Bolts on the seat.