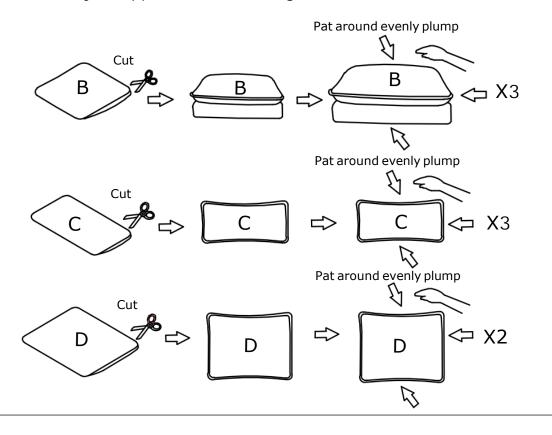

STEP 6: The cushion is packaged by vacuum compression. After cutting the package, it rebounds quickly within 4 hours. If the fabric has wrinkes, it will basically disappear after standing for 72 hours