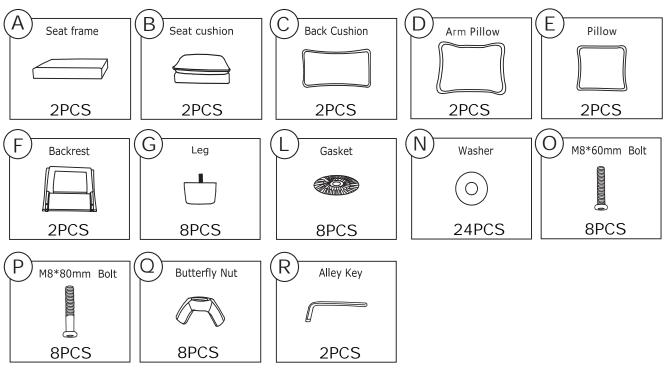

## Parts List (BOX 1)

# Parts List (BOX 2)

STEP 1: Assemble the Left armrest (H) and the Right armrest (I) to the Seat frame (A) with Washers (N) and Bolts (O).

STEP 2: Assemble the Legs (G) on the sofa with Gaskets (L).

STEP 3: Insert the Backrest (F) into the designated holes, using Washers (N) and Bolts (O) to 70% tightess, and them tighten the all Bolts on the seat.

#### Parts List (BOX 2)

STEP 1: Assemble the Left armrest (H) to the Seat frame (A) with Washers (N) and Bolts (O).

STEP 2: Assemble the Right armrest (I) to the Seat frame (A) with Washers (N) and Bolts (O).

#### Parts List (BOX 2)

#### PART LIST & HARDWARE

Parts List (BOX 3)

STEP 1: Assemble the Left armrest (H) to the Seat frame (A) with Washers (N) and Bolts (O).

STEP 2: Assemble the Right armrest (I) to the Seat frame (A) with Washers (N) and Bolts (O).

#### Parts List (BOX 3)

#### Parts List (BOX 4)

STEP 1: Assemble the Left armrest (H) to the Seat frame (A) with Washers (N) and Bolts (O).

STEP 2: Assemble the Right armrest (I) to the Seat frame (A) with Washers (N) and Bolts (O).