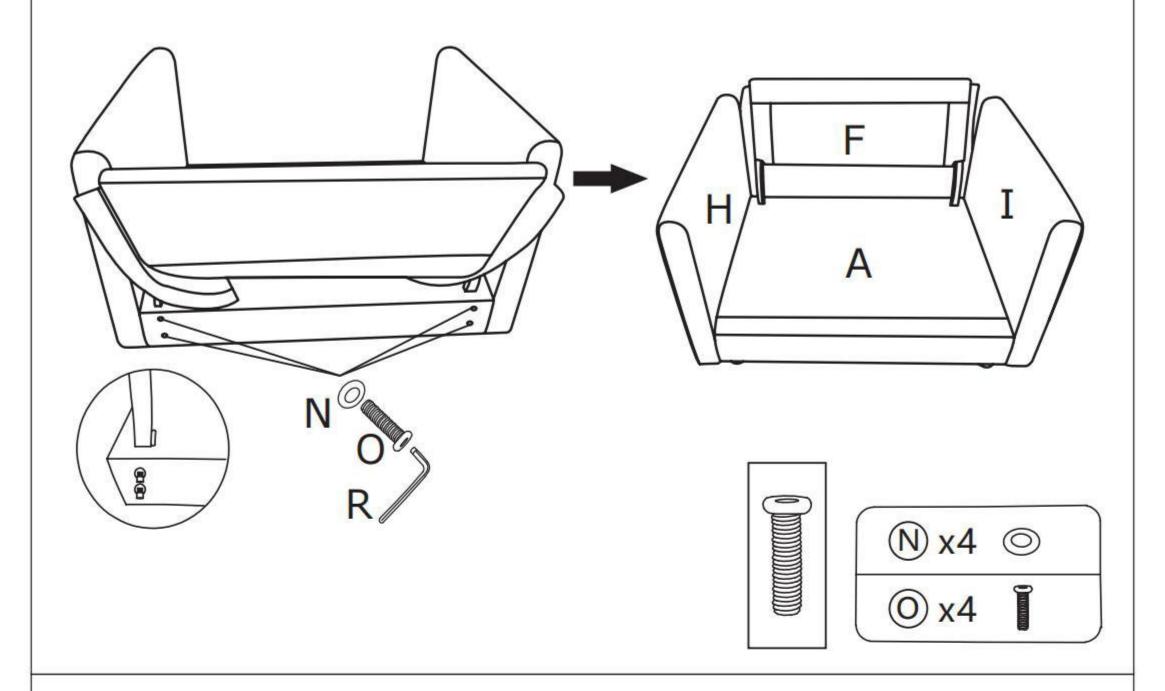

# Parts List (BOX 2)

STEP 1: Assemble the Left armrest (H) and the Right armrest (I) to the Seat frame (A) with Washers (N) and Bolts (O).

STEP 2: Assemble the Legs (G) on the sofa with Gaskets (L).

STEP 3: Insert the Backrest (F) into the designated holes, using Washers (N) and Bolts (O) to 70% tightess, and them tighten the all Bolts on the seat.