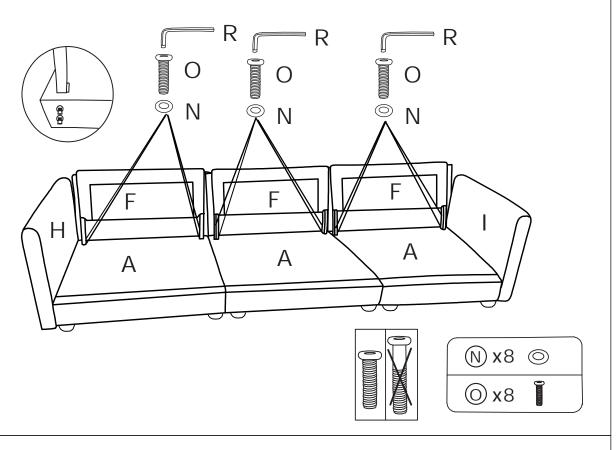

#### PART LIST & HARDWARE

Parts List (BOX 3)

STEP 1: Assemble the Left armrest (H) to the Seat frame (A) with Washers (N) and Bolts (O).

STEP 2: Assemble the Right armrest (I) to the Seat frame (A) with Washers (N) and Bolts (O).

STEP 3: Assemble Seat frame (A) and Seat frame (A) with Butterfly nuts (Q) Washers (N) and Bolts (P).

STEP 4: Assemble the Legs (G) on the sofa with Gaskets (L).

STEP 5: Insert the Backrest (F) into the designated holes, using Washer (N) and Bolts (O) to 70% tightess, and them tighten the all Bolts on the seat.