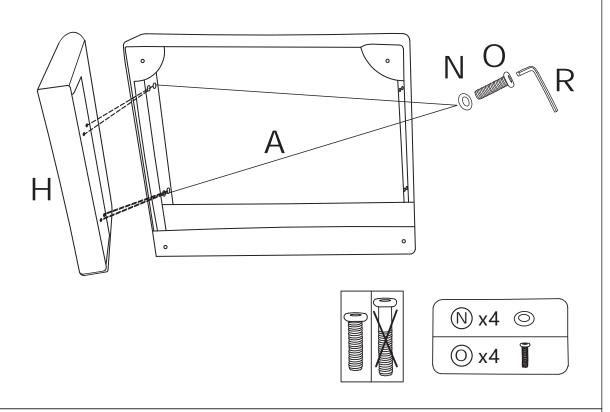

# Parts List (BOX 2)

STEP 1: Assemble the Left armrest (H) and the Right armrest (I) to the Seat frame (A) with Washers (N) and Bolts (O).

STEP 2: Assemble the Legs (G) on the sofa with Gaskets (L).

STEP 3: Insert the Backrest (F) into the designated holes, using Washers (N) and Bolts (O) to 70% tightess, and them tighten the all Bolts on the seat.