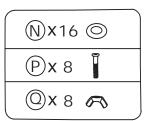

#### PART LIST & HARDWARE

Parts List (BOX 3)

STEP 1: Assemble the Left armrest (H) to the Seat frame (A) with Washers (N) and Bolts (O).

STEP 2: Assemble the Right armrest (I) to the Seat frame (A) with Washers (N) and Bolts (O).