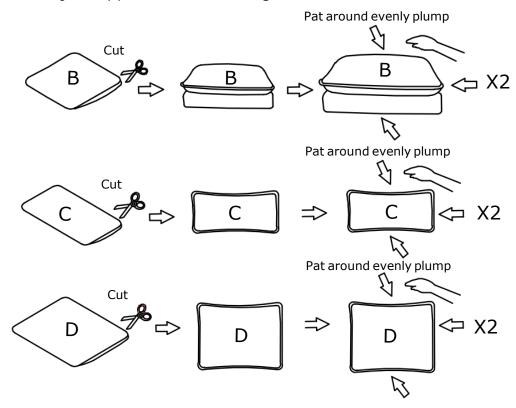

STEP 4: The cushion is packaged by vacuum compression. After cutting the package, it rebounds quickly within 4 hours. If the fabric has wrinkes, it will basically disappear after standing for 72 hours

STEP 5: Place Seat cushion (B) and back cushion (C), and pillow (E) on sofa and make sure it's will fitted.

STEP 6: If the fabric has wrinkles, it will basically diappear after standing for 72 horus. Well done!! You can enjoy your leisure time on the sofa now.