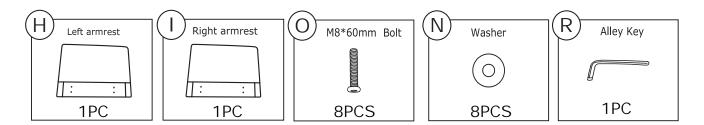

# Parts List (BOX 2)

STEP 1: Assemble the Left armrest (H) and the Right armrest (I) to the Seat frame (A) with Washers (N) and Bolts (O).

STEP 2: Assemble the Legs (G) on the sofa with Gaskets (L).

STEP 3: Insert the Backrest (F) into the designated holes, using Washers (N) and Bolts (O) to 70% tightess, and them tighten the all Bolts on the seat.