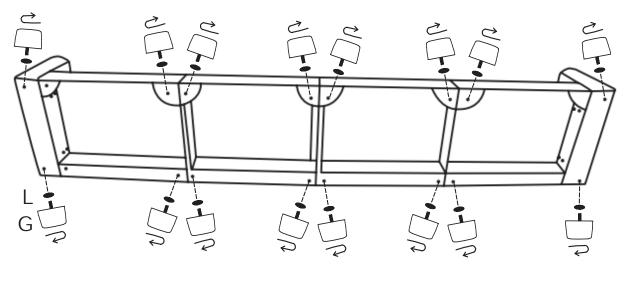

STEP 3: Assemble Seat frame (A) and Seat frame (A) with Butterfly nuts (Q) Washers (N) and Bolts (P).

STEP 4: Assemble the Legs (G) on the sofa with Gaskets (L).

STEP 5: Insert the Backrest (F) into the designated holes, using Washer (N) and Bolts (O) to 70% tightess, and them tighten the all Bolts on the seat.