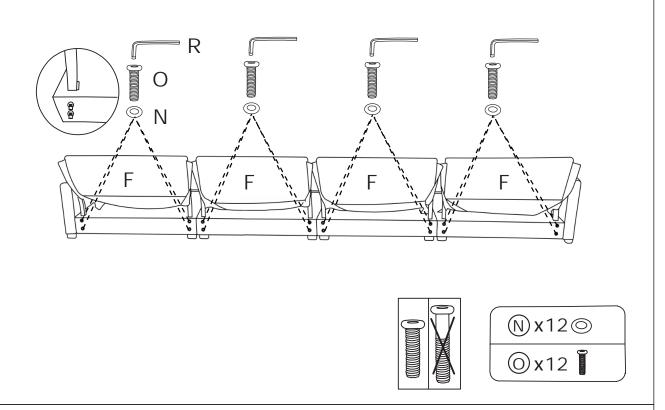

STEP 3: Assemble Seat frame (A) and Seat frame (A) with Butterfly nuts (Q) Washers (N) and Bolts (P).

STEP 4: Assemble the Legs (G) on the sofa with Gaskets (L).

©x 12 ₺

STEP 5: Insert the Backrest (F) into the designated holes, using Washer (N) and Bolts (O) to 70% tightess, and them tighten the all Bolts on the seat.