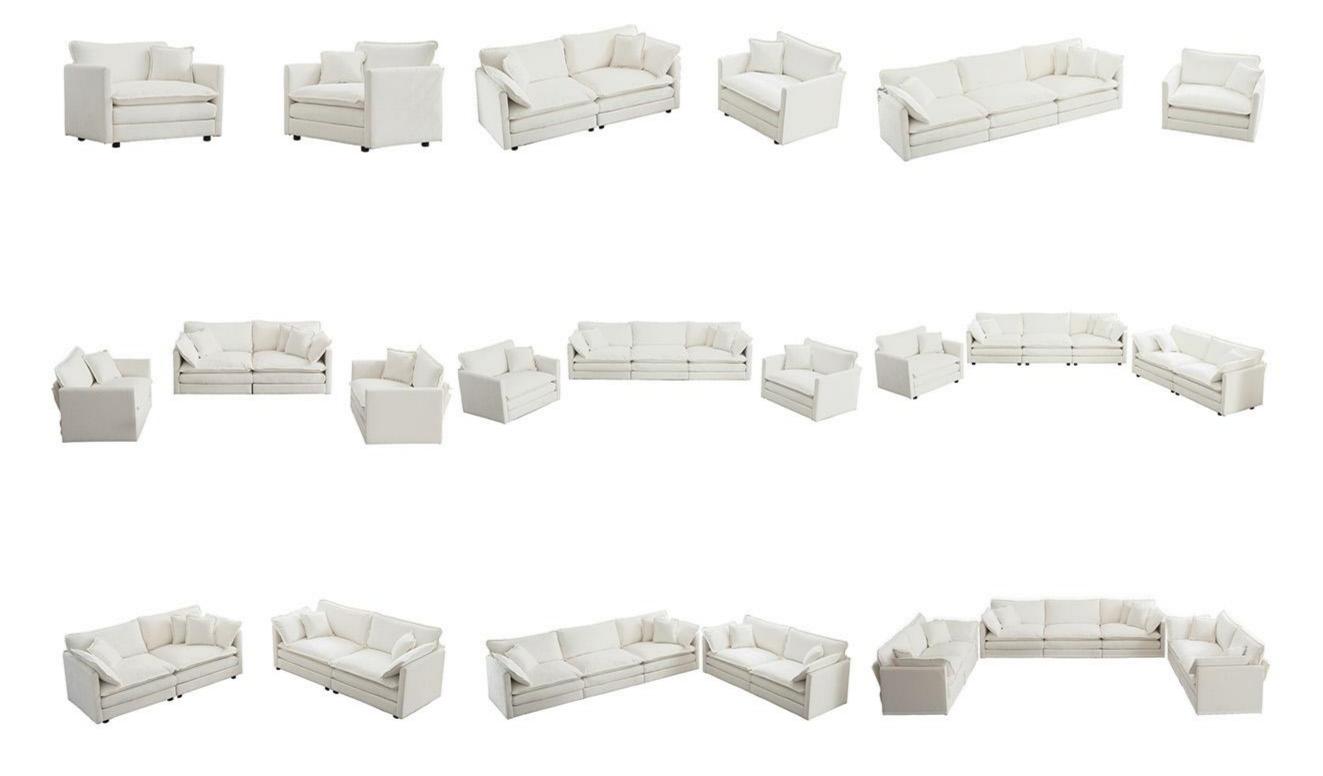

# ASSEMBLY INSTRUCTION

This instruction booklet contains important safety information. please read and keep for future reference.

This sofa collection work as modular sofa function, it can be a single sofa ,2 seater sofas,3 seater sofas,4 seater sofas,L shape sofas, ottoman, sofa sets with buying different sections of the sofas and combine them together. You can decide to buy more components according to your living room size.

Below are some guidelines for you how you can do mix and match.

• Have 2 adults on hand for assembly

Do not assemble on flooring or carpet

Assemble on a clean non-marring surface (packing foam)

- Save all packaging until finished