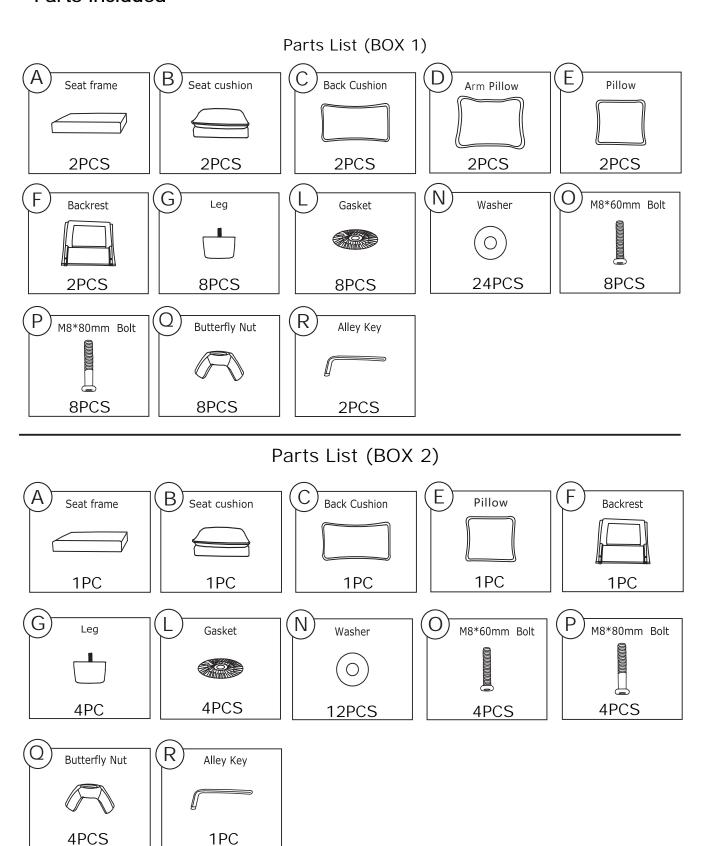

### Parts incidued

## Parts List (BOX 1)

# Parts List (BOX 2)

STEP 1: Assemble the Left armrest (H) and the Right armrest (I) to the Seat frame (A) with Washers (N) and Bolts (O).

STEP 2: Assemble the Legs (G) on the sofa with Gaskets (L).

STEP 3: Insert the Backrest (F) into the designated holes, using Washers (N) and Bolts (O) to 70% tightess, and them tighten the all Bolts on the seat.