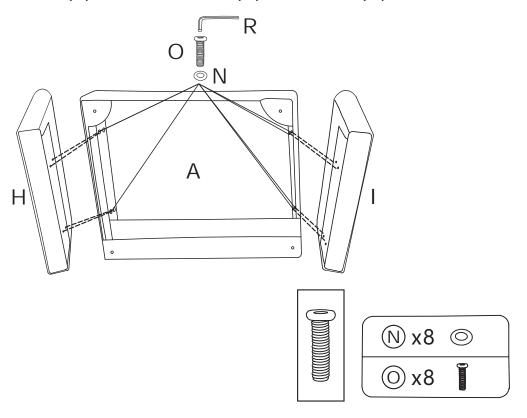

# Parts List (BOX 2)

STEP 1: Assemble the Left armrest (H) and the Right armrest (I) to the Seat frame (A) with Washers (N) and Bolts (O).

STEP 2: Assemble the Legs (G) on the sofa with Gaskets (L).

STEP 3: Insert the Backrest (F) into the designated holes, using Washers (N) and Bolts (O) to 70% tightess, and them tighten the all Bolts on the seat.