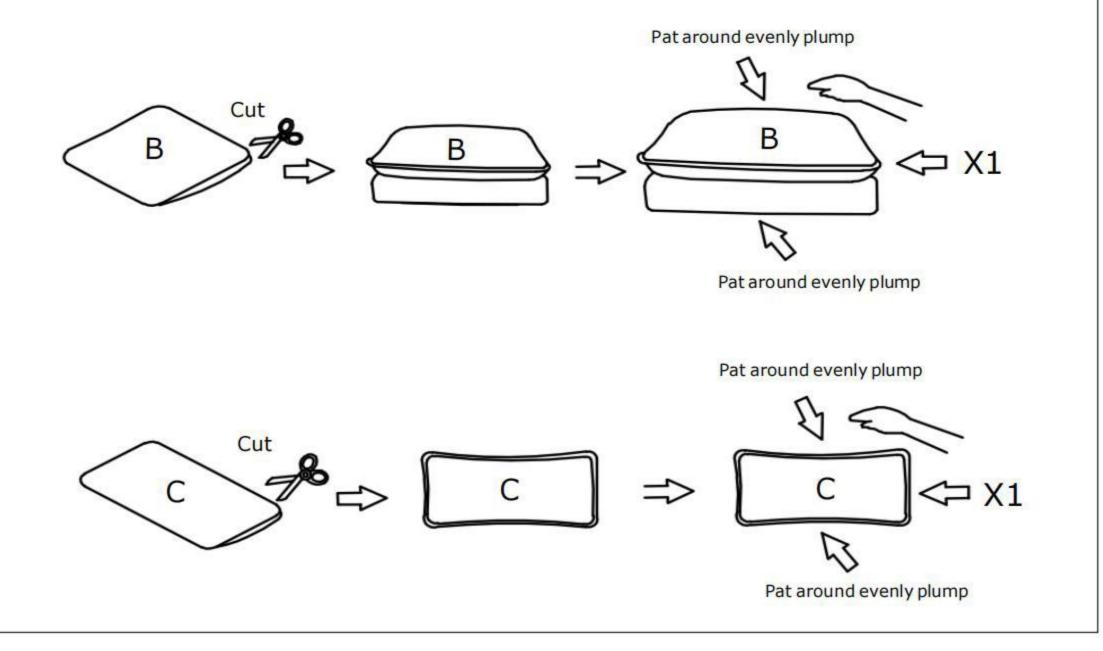

STEP 4: The cushion is packaged by vacuum compression. After cutting the package, it rebounds quickly within 4 hours. If the fabric has wrinkes, it will basically disappear after standing for 72 hours

STEP 5: Place Seat cushion (B) and back cushion (C), and pillow (E) on sofa and make sure it's will fitted.

STEP 6: If the fabric has wrinkles, it will basically diappear after standing for 72 horus. Well done!! You can enjoy your leisure time on the sofa now.