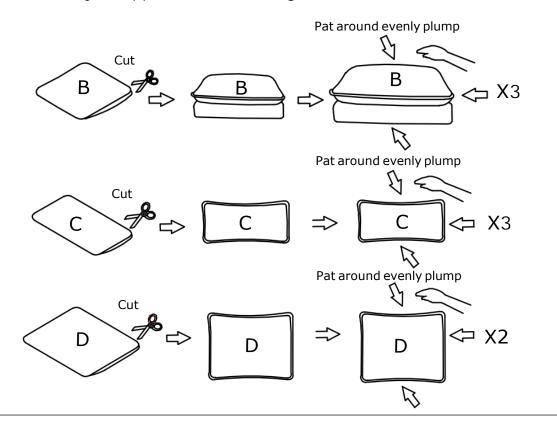

STEP 6: The cushion is packaged by vacuum compression. After cutting the package, it rebounds quickly within 4 hours. If the fabric has wrinkes, it will basically disappear after standing for 72 hours