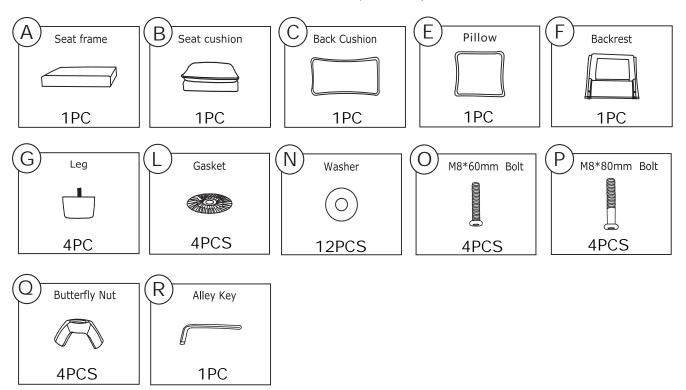

#### Parts incidued

#### Parts List (BOX 2)

STEP 1: Assemble the Left armrest (H) to the Seat frame (A) with Washers (N) and Bolts (O).

STEP 2: Assemble the Right armrest (I) to the Seat frame (A) with Washers (N) and Bolts (O).