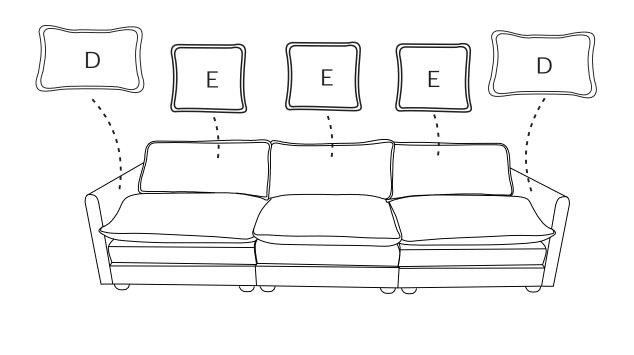

STEP 7: Place Seat cushions (B) and back cushions (C), and make sure it's will fitted.

STEP 8: Place Pillows (E) and Pillows (D) on sofa and make sure it's will fitted.