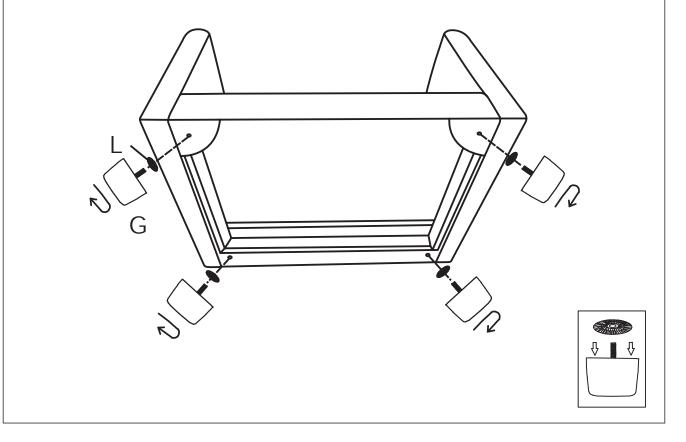

# Parts List (BOX 2)

STEP 1: Assemble the Left armrest (H) and the Right armrest (I) to the Seat frame (A) with Washers (N) and Bolts (O).

STEP 2: Assemble the Legs (G) on the sofa with Gaskets (L).

STEP 3: Insert the Backrest (F) into the designated holes, using Washers (N) and Bolts (O) to 70% tightess, and them tighten the all Bolts on the seat.