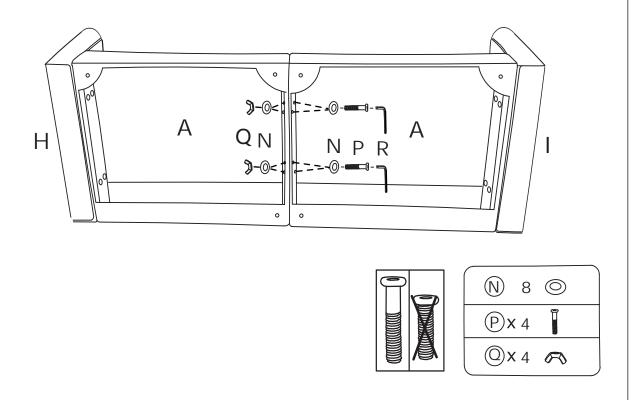

STEP 3: Assemble Seat frame (A) and Seat frame (A) with Butterfly nuts (Q) Washers (N) and Bolts (P).

STEP 4: Assemble the Legs (G) on the sofa with Gaskets (L).

STEP 5: Insert the Backrest (F) into the designated holes, using Washer (N) and Bolts (O) to 70% tightess, and them tighten the all Bolts on the seat.