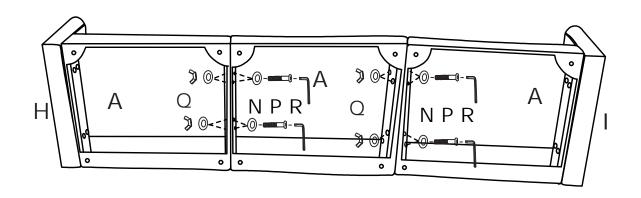

#### PART LIST & HARDWARE

Parts List (BOX 3)

STEP 1: Assemble the Left armrest (H) to the Seat frame (A) with Washers (N) and Bolts (O).

STEP 2: Assemble the Right armrest (I) to the Seat frame (A) with Washers (N) and Bolts (O).

STEP 3: Assemble Seat frame (A) and Seat frame (A) with Butterfly nuts (Q) Washers (N) and Bolts (P).

STEP 4: Assemble the Legs (G) on the sofa with Gaskets (L).

STEP 5: Insert the Backrest (F) into the designated holes, using Washer (N) and Bolts (O) to 70% tightess, and them tighten the all Bolts on the seat.