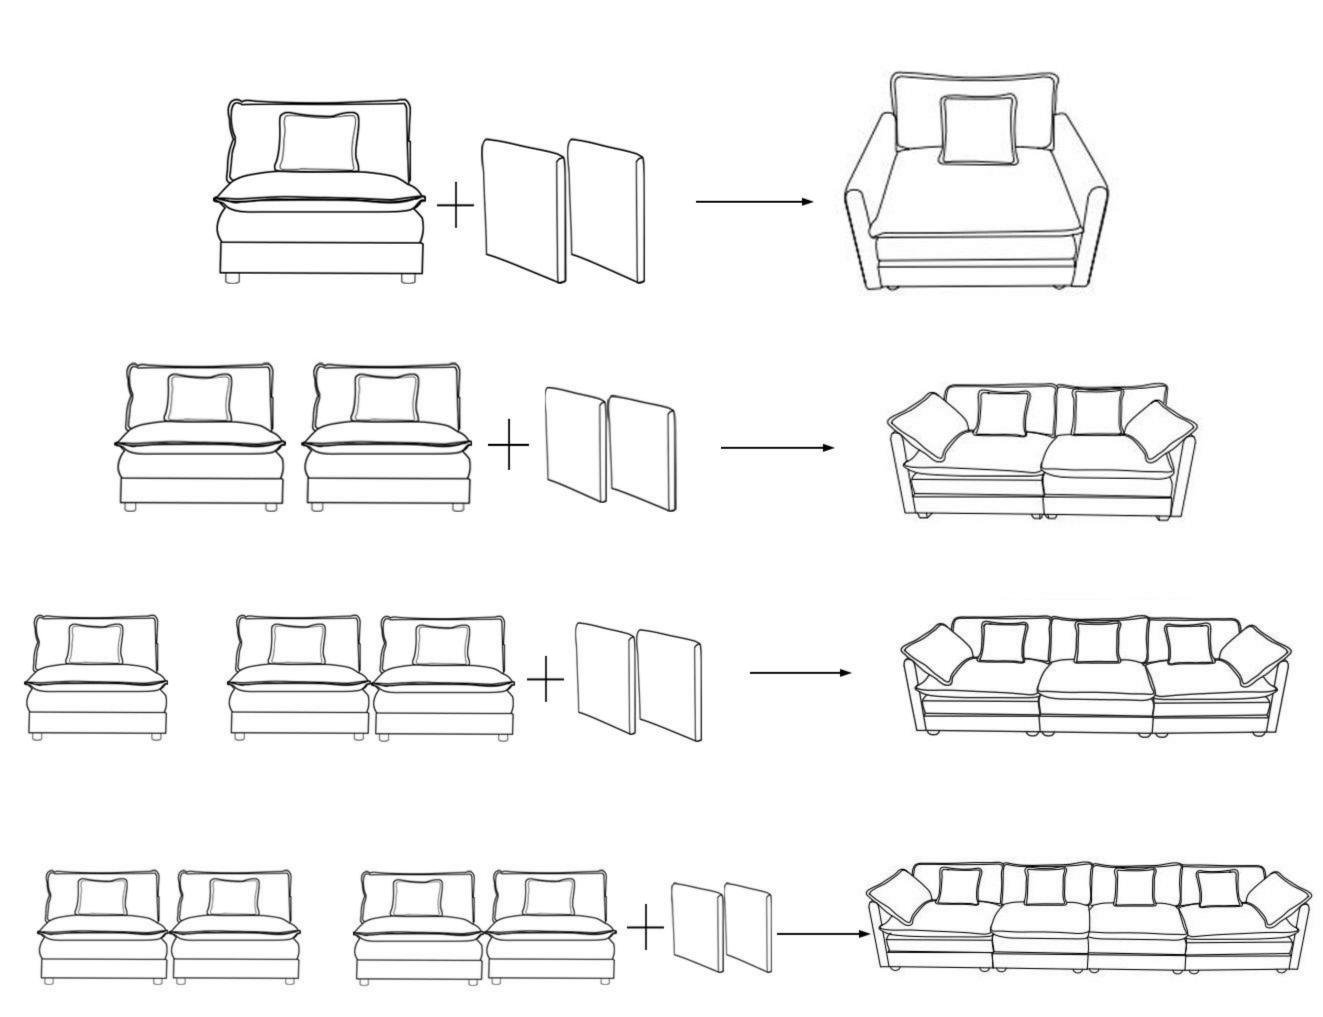

# ASSEMBLY INSTRUCTION

This instruction booklet contains important safety information. please read and keep for future reference.

This sofa collection work as modular sofa function, it can be a single sofa ,2 seater sofas,3 seater sofas,4 seater sofas,L shape sofas, ottoman, sofa sets with buying different sections of the sofas and combine them together. You can decide to buy more components according to your living room size.

Below are some guidelines for you how you can do mix and match.

• Have 2 adults on hand for assembly

Do not assemble on flooring or carpet

Assemble on a clean non-marring surface (packing foam)

- Save all packaging until finished