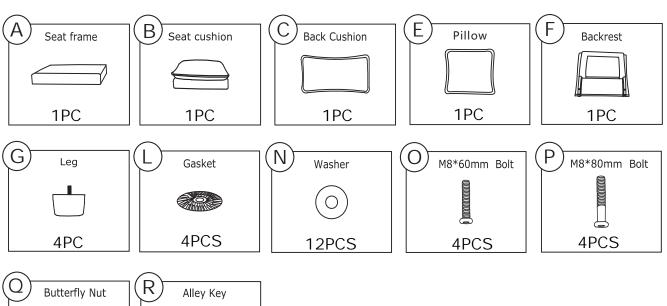

h Butterfly nuts (Q) Washers (N) and Bolts (P).



STEP 4: Assemble the Legs (G) on the sofa with Gaskets (L).





STEP 5: Insert the Backrest (F) into the designated holes, using Washer (N) and Bolts (O) to 70% tightess, and them tighten the all Bolts on the seat.



STEP 6: The cushion is packaged by vacuum compression. After cutting the package, it rebounds quickly within 4 hours. If the fabric has wrinkes, it will basically disappear after standing for 72 hours



STEP 7: Place Seat cushions (B) and back cushions (C), on the sofa and make sure it's will fitted.



STEP 8: Place Pillows (E) and Pillows (D) on sofa and make sure it's will fitted.



#### IF YOU BUY 3 SEATER SOFA

#### please follow below assembly instruction

#### Parts incidued

4PCS

1PC





#### Parts List (BOX 2)



#### PART LIST & HARDWARE

Parts List (BOX 3)



STEP 1: Assemble the Left armrest (H) to the Seat frame (A) with Washers (N) and Bolts (O).



STEP 2: Assemble the Right armrest (I) to the Seat frame (A) with Washers (N) and Bolts (O).



STEP 3: Assemble Seat frame (A) and Seat frame (A) with Butterfly nuts (Q) Washers (N) and Bolts (P).







STEP 4: Assemble the Legs (G) on the sofa with Gaskets (L).



STEP 5: Insert the Backrest (F) into the designated holes, using Washer (N) and Bolts (O) to 70% tightess, and them tighten the all Bolts on the seat.



STEP 6: The cushion is packaged by vacuum compression. After cutting the package, it rebounds quickly within 4 hours. If the fabric has wrinkes, it will basically disappear after standing for 72 hours



STEP 7: Place Seat cushions