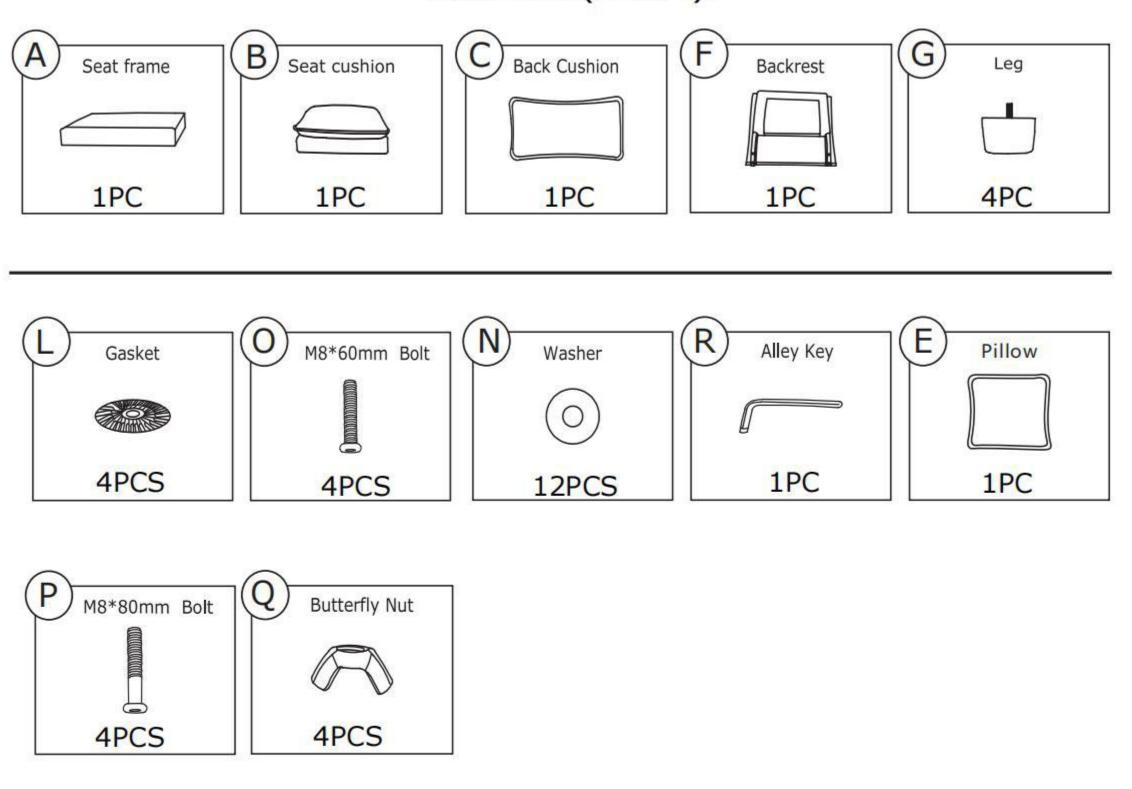

## Parts List (BOX 1)

# Parts List (BOX 2)

STEP 1: Assemble the Left armrest (H) and the Right armrest (I) to the Seat frame (A) with Washers (N) and Bolts (O).

STEP 2: Assemble the Legs (G) on the sofa with Gaskets (L).

STEP 3: Insert the Backrest (F) into the designated holes, using Washers (N) and Bolts (O) to 70% tightess, and them tighten the all Bolts on the seat.

#### Parts List (BOX 2)

STEP 1: Assemble the Left armrest (H) to the Seat frame (A) with Washers (N) and Bolts (O).

STEP 2: Assemble the Right armrest (I) to the Seat frame (A) with Washers (N) and Bolts (O).

#### PART LIST & HARDWARE

Parts List (BOX 3)

STEP 1: Assemble the Left armrest (H) to the Seat frame (A) with Washers (N) and Bolts (O).

STEP 2: Assemble the Right armrest (I) to the Seat frame (A) with Washers (N) and Bolts (O).