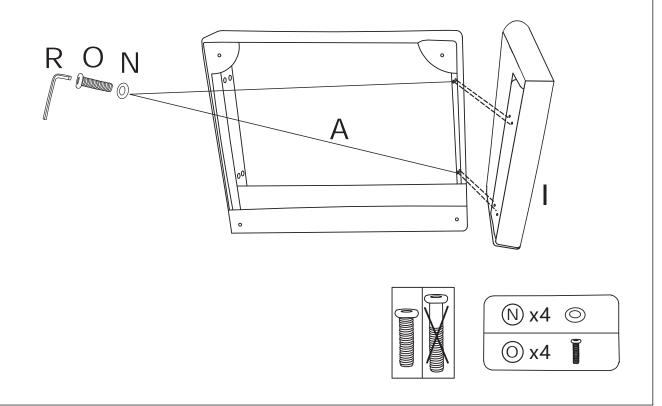

# Parts List (BOX 2)

STEP 1: Assemble the Left armrest (H) and the Right armrest (I) to the Seat frame (A) with Washers (N) and Bolts (O).

STEP 2: Assemble the Legs (G) on the sofa with Gaskets (L).

STEP 3: Insert the Backrest (F) into the designated holes, using Washers (N) and Bolts (O) to 70% tightess, and them tighten the all Bolts on the seat.