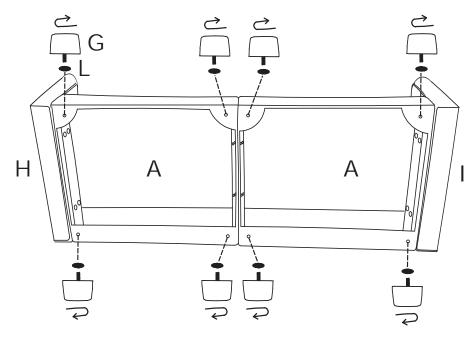

STEP 3: Assemble Seat frame (A) and Seat frame (A) with Butterfly nuts (Q) Washers (N) and Bolts (P).

STEP 4: Assemble the Legs (G) on the sofa with Gaskets (L).

STEP 5: Insert the Backrest (F) into the designated holes, using Washer (N) and Bolts (O) to 70% tightess, and them tighten the all Bolts on the seat.