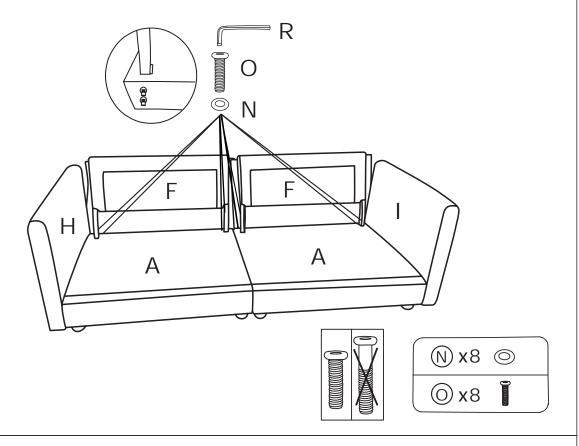

STEP 3: Assemble Seat frame (A) and Seat frame (A) with Butterfly nuts (Q) Washers (N) and Bolts (P).

STEP 4: Assemble the Legs (G) on the sofa with Gaskets (L).

STEP 5: Insert the Backrest (F) into the designated holes, using Washer (N) and Bolts (O) to 70% tightess, and them tighten the all Bolts on the seat.