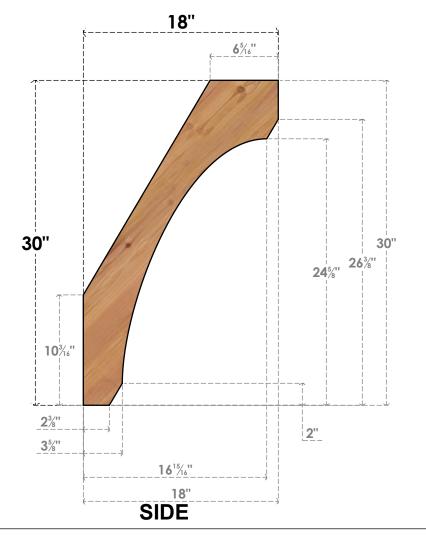

## BRC06X18X30LEC00SWR

5 1/2"W X 18"D X 30"H LEGACY SMOOTH BRACE, WESTERN RED CEDAR

**FRONT** 

**EKENA MILLWORK** 2300 WEST MAIN ST. CLARKSVILLE, TX 75426 TOLL FREE: 866-607-0453 WWW.EKENAMILLWORK.COM