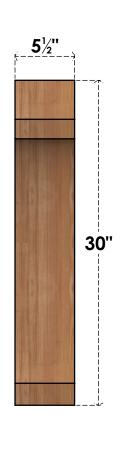

## BRC06X18X30LEC00SWR

5 1/2"W X 18"D X 30"H LEGACY SMOOTH BRACE, WESTERN RED CEDAR

**FRONT** 

**EKENA MILLWORK** 2300 WEST MAIN ST. CLARKSVILLE, TX 75426 TOLL FREE: 866-607-0453 WWW.EKENAMILLWORK.COM