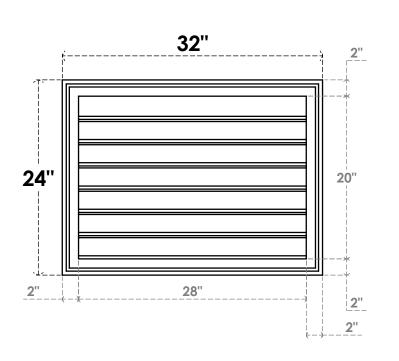

## **GVPVE32X2402SF**

32"W X 24"H RECTANGLE SURFACE MOUNT PVC GABLE VENT: FUNCTIONAL, W/ 2"W X 1-1/2"P **BRICKMOULD FRAME** 

**VENTING AREA: 42 SQ IN** LOUVER HEIGHT: 2 7/8"

LOUVER QTY: 7

**FRONT** 

SIDE

EKENA MILLWORK 2300 WEST MAIN ST. CLARKSVILLE, TX 75426 TOLL FREE: 866-607-0453 WWW.EKENAMILLWORK.COM