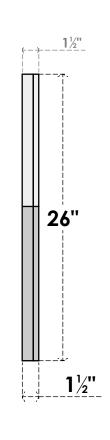

## **GVPOL24X2602SN**

24"W X 26"H HALF OCTAGON TOP LEFT SURFACE MOUNT PVC GABLE VENT: NON-FUNCTIONAL, W/ 2"W X 1-1/2"P BRICKMOULD FRAME

**FRONT** 

SIDE

LOUVER HEIGHT: 2 3/4" LOUVER QTY: 8