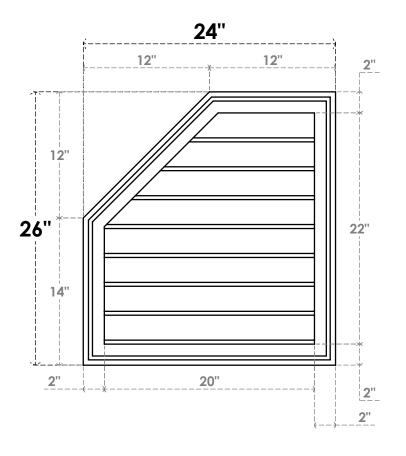

## **GVPOL24X2602SN**

24"W X 26"H HALF OCTAGON TOP LEFT SURFACE MOUNT PVC GABLE VENT: NON-FUNCTIONAL, W/ 2"W X 1-1/2"P BRICKMOULD FRAME

**FRONT** 

SIDE

LOUVER HEIGHT: 2 3/4" LOUVER QTY: 8