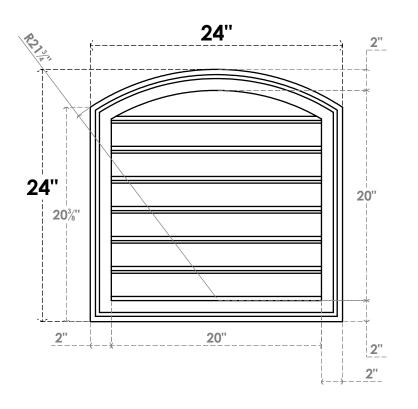

## GVPAR24X2402SF

24"W X 24"H ARCH TOP SURFACE MOUNT PVC GABLE VENT: FUNCTIONAL, W/ 2"W X 1-1/2"P **BRICKMOULD FRAME** 

**FRONT** 

SIDE

**VENTING AREA: 30 SQ IN** LOUVER HEIGHT: 2 7/8"

LOUVER QTY: 7

**EKENA MILLWORK** 2300 WEST MAIN ST. CLARKSVILLE, TX 75426 TOLL FREE: 866-607-0453 WWW.EKENAMILLWORK.COM