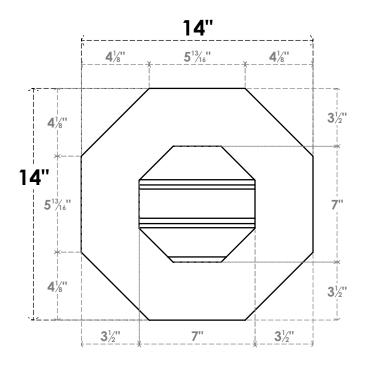

## GVPOC14X1401SF

14"W X 14"H OCTAGONAL SURFACE MOUNT PVC GABLE VENT: FUNCTIONAL, W/ 3-1/2"W X 1"P STANDARD FRAME

**VENTING AREA: 7.28 SQ IN** LOUVER HEIGHT: 2 3/8"

LOUVER QTY: 3

**FRONT** 

SIDE

1. INSTALLATION TO BE COMPLETED IN ACCORDANCE WITH MANUFACTURER'S SPECIFICATIONS.
2. DRAWING MAY NOT BE TO SCALE