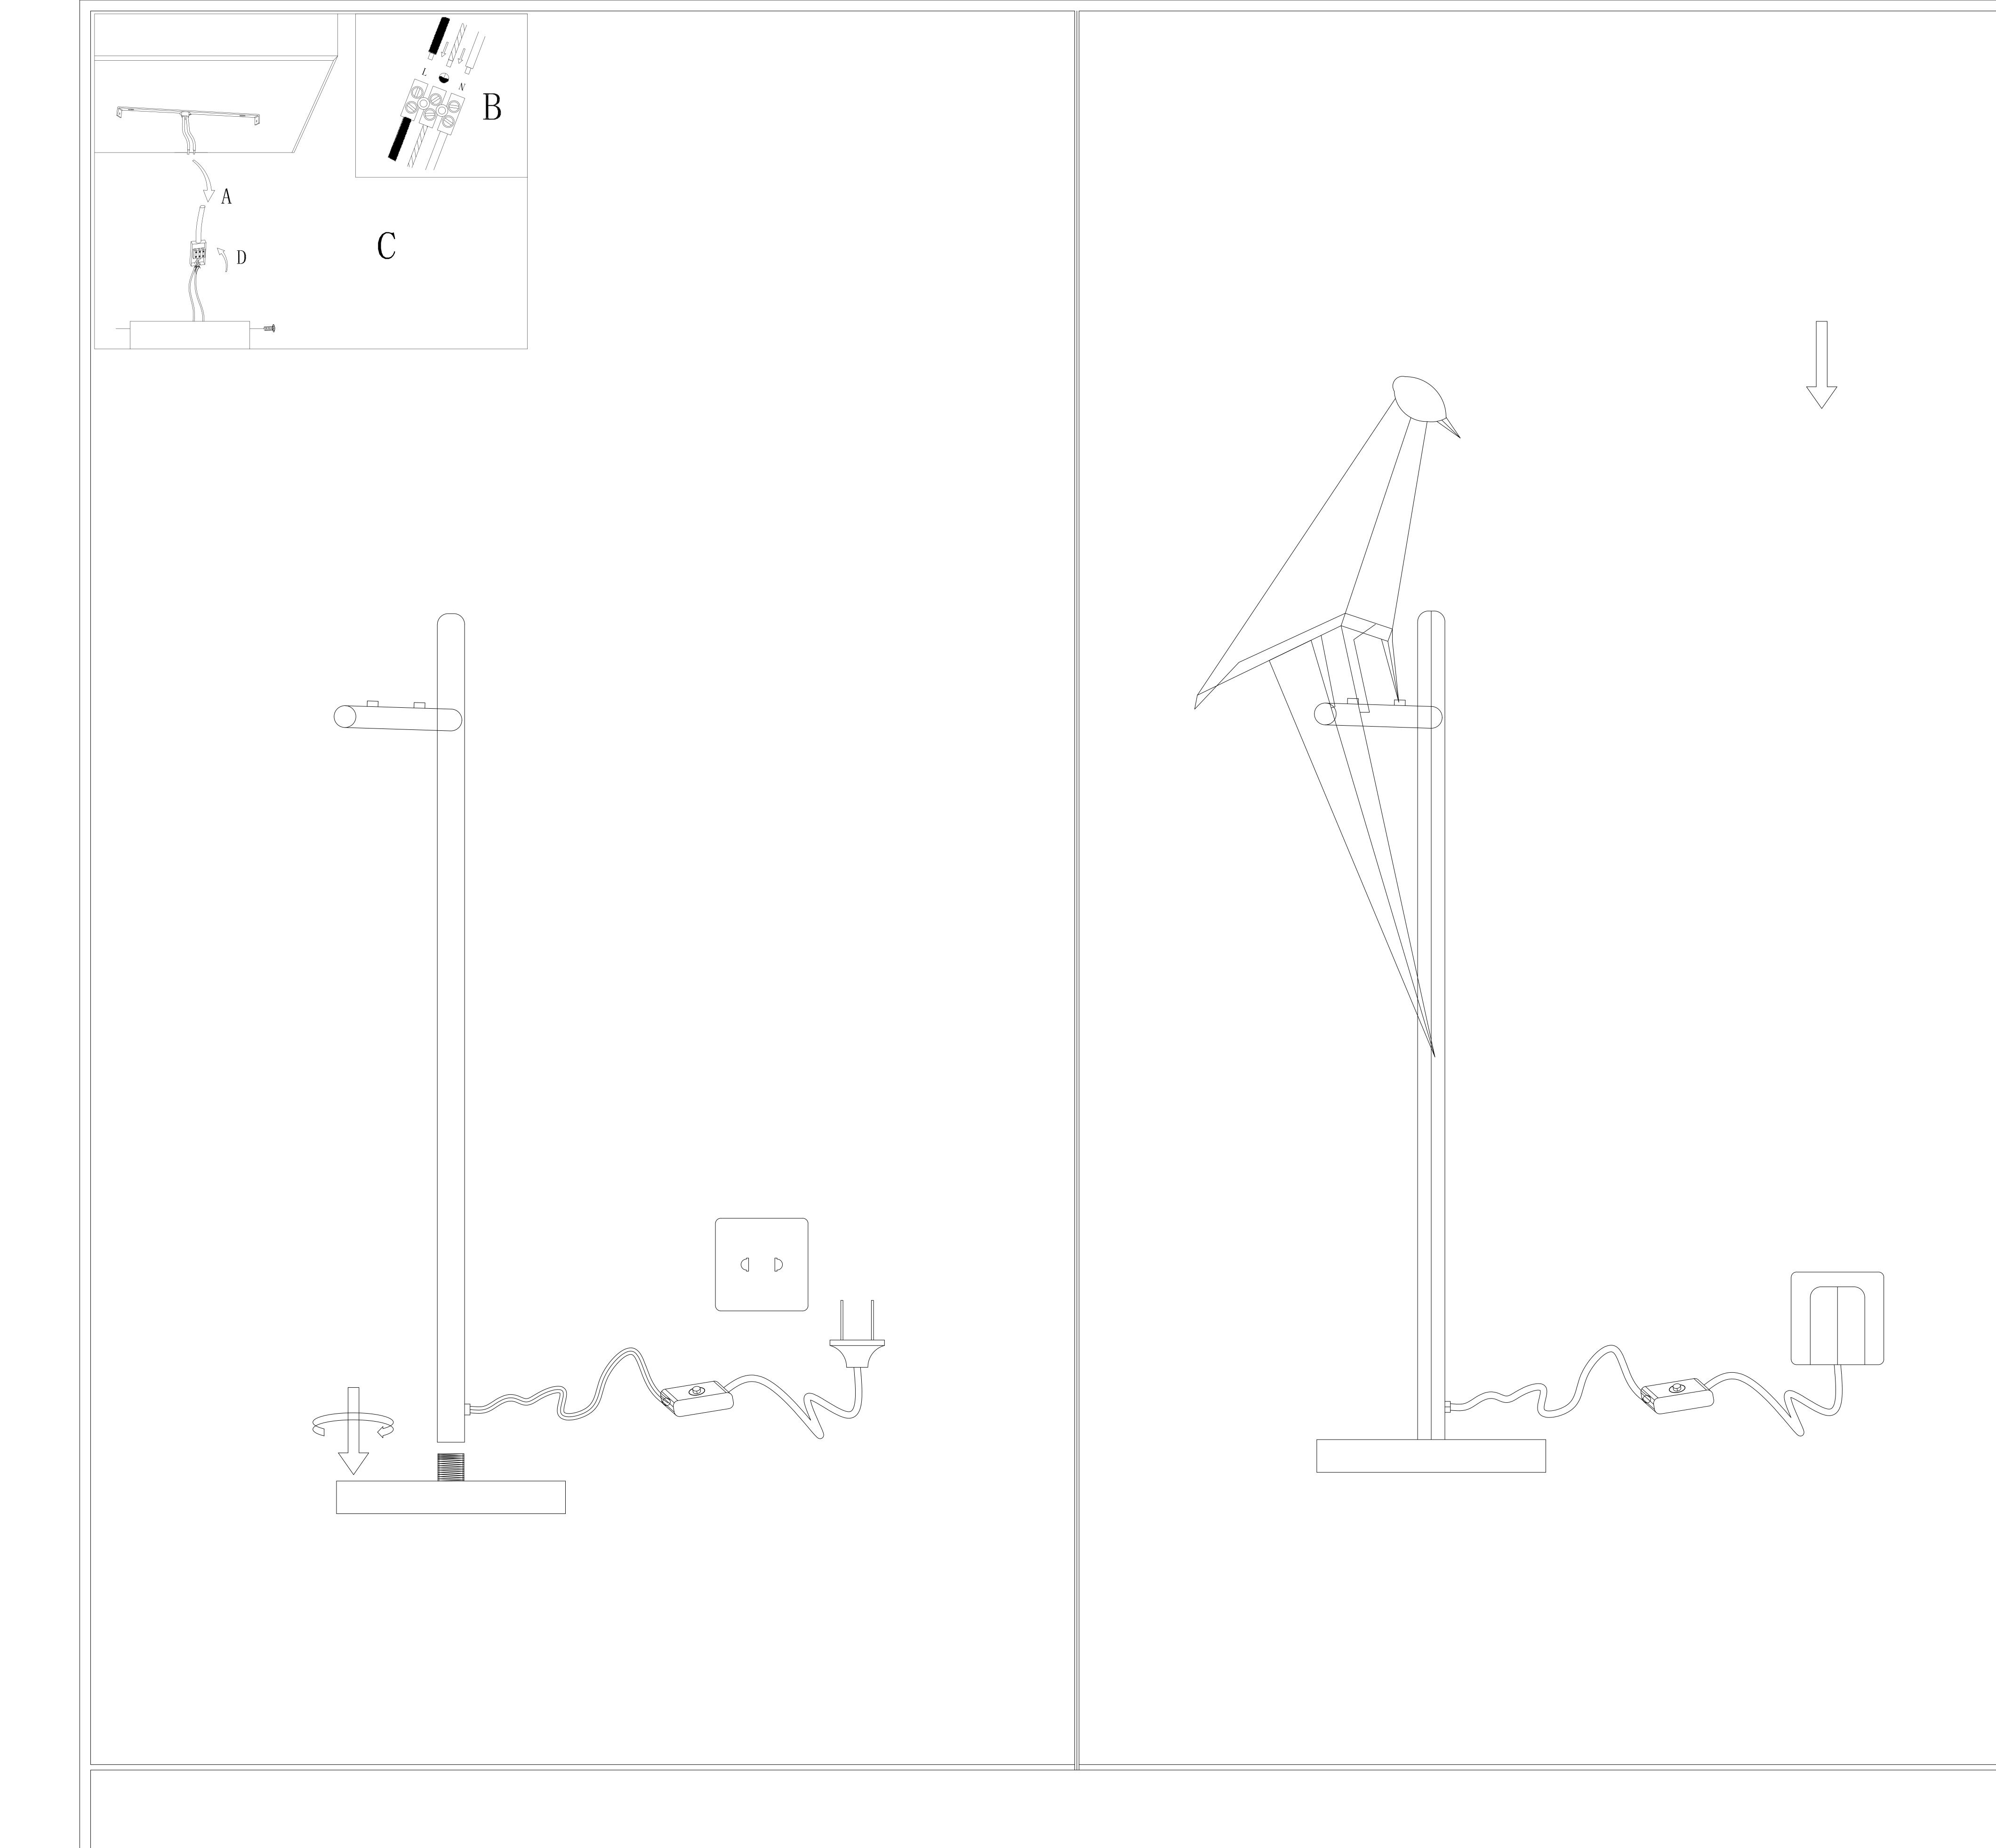

# 安装步骤:

1. 组装灯具:

按照安装说明书将各个部件连成一体,灯内穿线的长度应适宜,多股线线头应浸锡,注意统一配线颜色,便于区分火线和零线理顺灯内线路。

### 2. 灯具安装:

普通式灯头安装:将电源线留足维修长度后剪除余线并剥出线头,用连接螺钉将灯座安装在接线盒上。

掉线式灯头安装:将电源线留足维修长度后剪除余线并剥出线头,将导线穿过灯头底座用连接螺钉将灯座固定在接线盒上。取一段灯线在一端接上灯头,灯头内应系好保险扣将灯线另一头穿入底座盖碗,灯线在盖碗内系好保险扣并与底座上的电源线用压线帽连接旋上扣碗。

#### 3. 通电试运行

打开电源,测试是否通电。

Installation steps:

1. Assemble lamps and lanterns:

In accordance with the installation instructions, all parts should be connected together. The length of the threads in the lamp should be suitable. The threads of multiple threads should be dipped in tin. The color of the wiring should be unified so as to make it easy to distinguish between the fire line and the zero line and straighten out the inner line of the lamp.

2. Installation of lamps and lanterns:

Installation of ordinary lamp holder: Cut off the remaining wires and strip out the wire holder after reserving enough maintenance length, and install the lamp holder on the junction box with connecting screw. Installation of off-line lamp holder: Cut off the remaining wires and strip the wire head after leaving enough maintenance length of the power cord, and fix the lamp holder on the junction box with connecting screw through the lamp holder base. Take a section of lamp cord and connect it to the lamp head at one end. Inside the lamp head, fasten the safety buckle and put the other end of the lamp line into the base cover bowl. Inside the cover bowl, fasten the safety buckle and screw the buckle bowl with the power cord on the base.

3. Power-on Trial Operation

Turn on the power supply and test whether it is on.