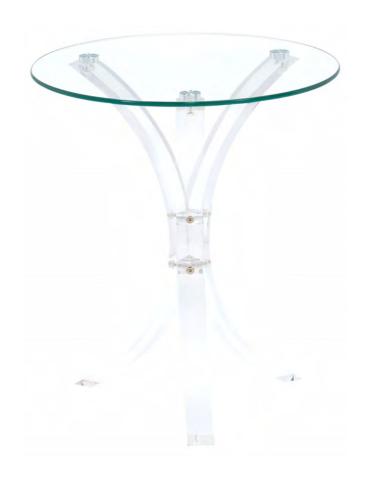

PAGE 3 OF 4

Product Size: 457 DIA X 540 H (MM)

Product Size : 18" DIA X 21  $\frac{1}{4}$ "