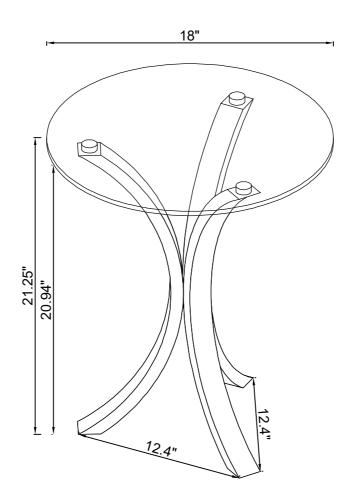

PAGE 3 OF 4

Product Size: 457 DIA X 540 H (MM)

Product Size : 18" DIA X 21  $\frac{1}{4}$ "