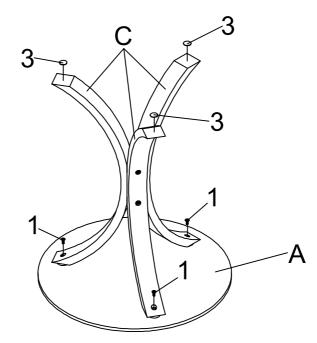

### PARTS IDENTIFICATION

**TOP GLASS** Α 1PC В LEG CONNECTOR 2PCS **LEG** C 3PCS **HARDWARE IDENTIFICATION** SHORT BOLT SUCTION CUP 3 1 3PCS 3PCS (3/16" x 12mm) (\$\psi 22 x 1mm) LONG BOLT **ALLEN WRENCH** 2 6PCS 1PC (\$\phi 8 x 7.5mm) (4mm)

PAGE 2 OF 4

STEP 1

Do not tighten until each step is completed or instructed.