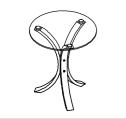

### STEP 2

**COMPLETE** 

How to clean Acrylic product:

Using a dry soft microfiber cloth, lightly brush off any dust.

For additional care, dampen the cloth with warm water.

For deepest cleaning, use an Acrylic cleaner.