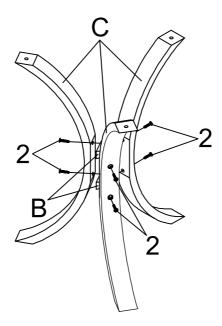

### PARTS IDENTIFICATION

**TOP GLASS** Α 1PC В LEG CONNECTOR 2PCS **LEG** C 3PCS **HARDWARE IDENTIFICATION** SHORT BOLT SUCTION CUP 3 1 3PCS 3PCS (3/16" x 12mm) (\$\psi 22 x 1mm) LONG BOLT **ALLEN WRENCH** 2 6PCS 1PC (\$\phi 8 x 7.5mm) (4mm)

PAGE 2 OF 4

STEP 1

Do not tighten until each step is completed or instructed.