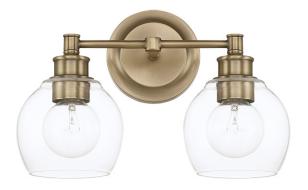

# 2 LIGHT VANITY

Aged Brass

Available Finishes: Aged Brass (AD), Polished Nickel (PN), Aged Brass (AD), Polished Nickel (PN)

#### DIMENSIONS

Dimensions: 14.5"W x 9.75"H x 6.75"E Product Weight: 3 lbs. Backplate: 5.25"W x 5.25"H x 1"E Junction: Ctr/Top: 2.75"; Ctr/Btm: 7"

## **GLASS DESCRIPTION**

Clear Glass Glass Dimensions: 5.75"W X 5"H