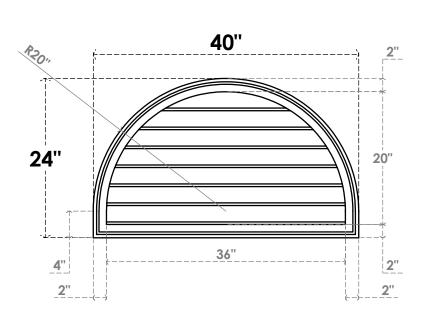

## GVPRT40X2402SN

40"W X 24"H ROUND TOP SURFACE MOUNT PVC GABLE VENT: NON-FUNCTIONAL, W/ 2"W X 1-1/2"P BRICKMOULD FRAME

**FRONT** 

SIDE

LOUVER HEIGHT: 2 7/8"

LOUVER QTY: 7

1. INSTALLATION TO BE COMPLETED IN ACCORDANCE WITH MANUFACTURER'S SPECIFICATIONS. 2. DRAWING MAY NOT BE TO SCALE