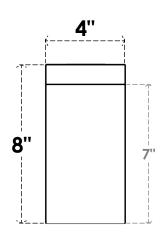

## **FRONT PROFILE**

## ITEM NUMBER: RFTURO040X08000X20000X008CON00RCPR

4"W X 8"H X 20"L TIMBERTHANE ROUGH CEDAR CONCORD FAUX WOOD OPEN RAFTER TAIL, 8"L

END, PRIMED TAN