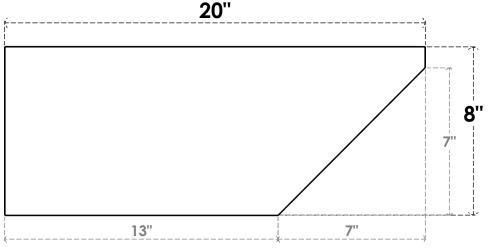

## **SIDE PROFILE**

## ITEM NUMBER: RFTURO040X08000X20000X008CON00RCPR

4"W X 8"H X 20"L TIMBERTHANE ROUGH CEDAR CONCORD FAUX WOOD OPEN RAFTER TAIL, 8"L

END, PRIMED TAN