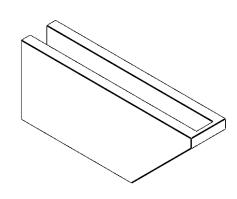

## **ISOMETRIC**

GENERATED DATE: 03/02/2023

**EKENA MILLWORK** 2300 WEST MAIN ST. CLARKSVILLE, TX 75426 TOLL FREE: 866-607-0453 WWW.EKENAMILLWORK.COM

1. INSTALLATION TO BE COMPLETED IN ACCORDANCE WITH MANUFACTURER'S SPECIFICATIONS.
2. DRAWING MAY NOT BE TO SCALE
3. THIS DRAWING IS INTENDED FOR DESIGN AND PLANNING PURPOSES ONLY.
4. ALL INFORMATION CONTAINED HEREIN WAS CURRENT AT THE TIME OF DEVELOPMENT BUT MUST BE REVIEWED AND APPROVED BY THE PRODUCT MANUFACTURER TO BE CONSIDERED ACCURATE.

## ITEM NUMBER: RFTURO040X08000X20000X008CON00RCPR

4"W X 8"H X 20"L TIMBERTHANE ROUGH CEDAR CONCORD FAUX WOOD OPEN RAFTER TAIL, 8"L

END, PRIMED TAN