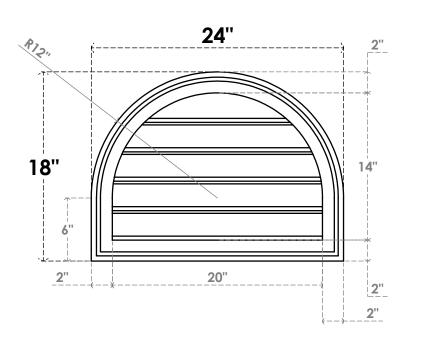

## GVPRT24X1802SF

24"W X 18"H ROUND TOP SURFACE MOUNT PVC GABLE VENT: FUNCTIONAL, W/ 2"W X 1-1/2"P **BRICKMOULD FRAME** 

**VENTING AREA: 18.34 SQ IN** 

LOUVER HEIGHT: 2 3/4"

LOUVER QTY: 5

**FRONT** 

SIDE

1. INSTALLATION TO BE COMPLETED IN ACCORDANCE WITH MANUFACTURER'S SPECIFICATIONS. 2. DRAWING MAY NOT BE TO SCALE