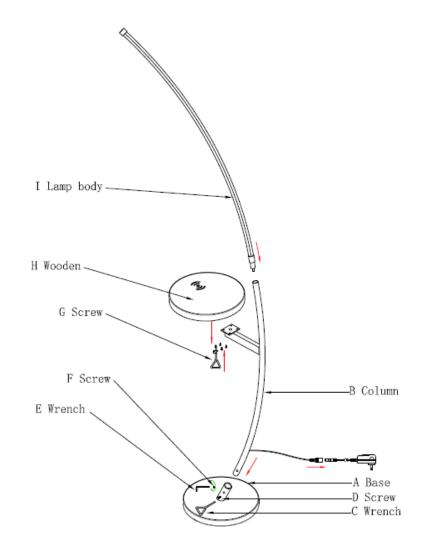

## **ASSEMBLY INSTRUCTIONS:**

- 1. Carefully unpack and place all lamp parts on a flat surface.
- 2. Connect the column (B) onto base(A) with screws (D) and wrench(C), and tighten it with screw (F) by wrench(E).
- 3. Place the wooden (H) onto column (B) ,adjusts the hole of wooden (H) and the hole of column (B) in order ,and tighten it with screw(G).
- 4. Connect the lamp body(I) onto column (B).
- 5. Connect the power cord to the adapter.
- 6. Plug into outlet turn on the switch and enjoy.