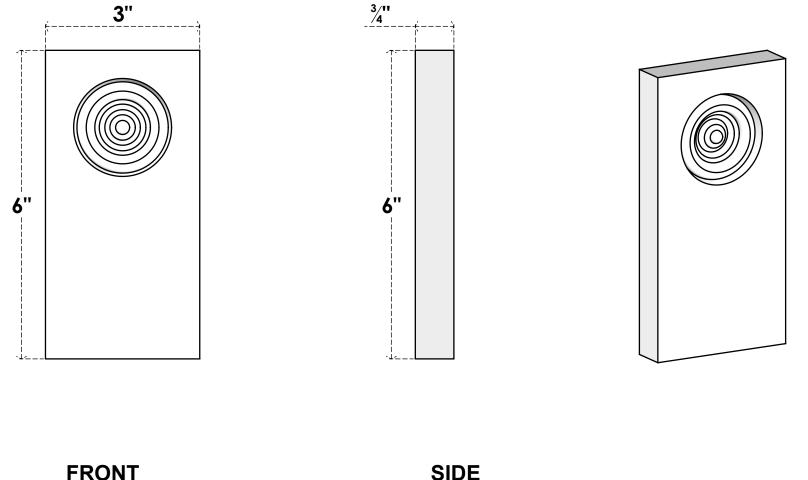

## PBP030X060X075FOS02

3"W X 6"H X 3/4"P STANDARD FOSTER BULLSEYE PLINTH BLOCK WITH SQUARE EDGE, ARCHITECTURAL GRADE PVC

**EKENA MILLWORK** 2300 WEST MAIN ST. CLARKSVILLE, TX 75426 TOLL FREE: 866-607-0453 WWW.EKENAMILLWORK.COM SIDE