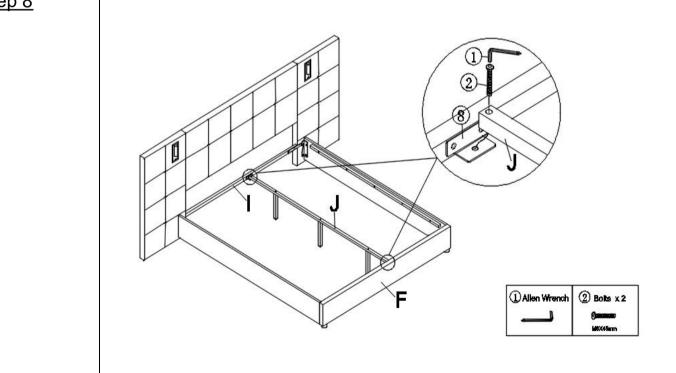

### Step 8

Fix the Center support bar (J )to the headboard cross bar( I )and foot board (F) with Bolts(②) by using Allen Wrench(1).