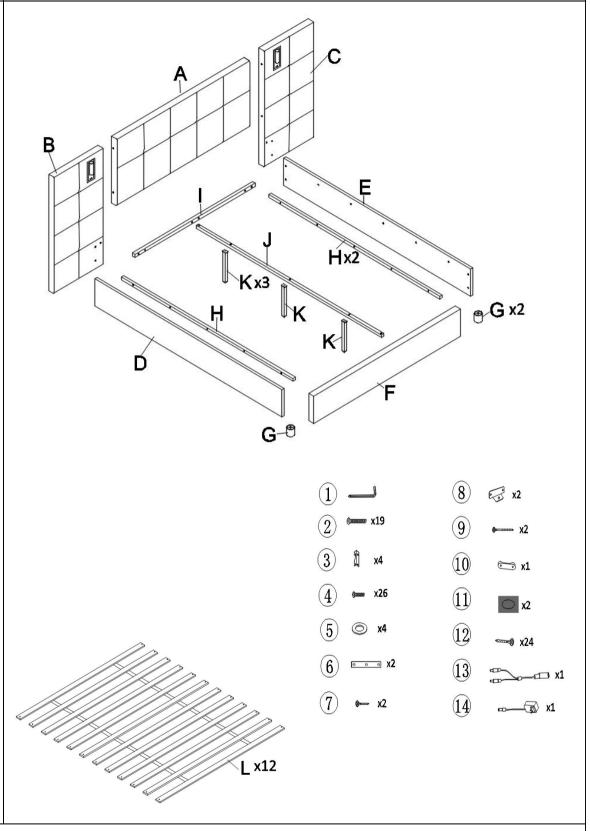

# BED N757P200044G / N757P200045G

|       | N757P200044G |                                   |     |  |
|-------|--------------|-----------------------------------|-----|--|
| Label | Picture      | Description                       | QTY |  |
| A     |              | Head board                        | 1   |  |
| В     |              | Side head board<br>(Labelled "B") | 1   |  |
| С     |              | Side head board<br>(Labelled "C") | 1   |  |
| G     |              | Bed legs                          | 2   |  |
| К     |              | Middle support leg                | 3   |  |

| Part List | art List N757P200045G |                             |     |  |
|-----------|-----------------------|-----------------------------|-----|--|
| Label     | Picture               | Description                 | QTY |  |
| D         |                       | Side rail<br>(Labelled "D") | 1   |  |
| E         |                       | Side rail<br>(Labelled "E") | 1   |  |
| F         |                       | Foot board                  | 1   |  |
| Н         |                       | Side rails support bar      | 2   |  |
| I         |                       | Head board cross bar        | 1   |  |
| J         |                       | Center support bar          | 1   |  |
|           |                       |                             |     |  |

L

12

Slats

| <u>Hardware</u> |                       | N757P200044G                |     |
|-----------------|-----------------------|-----------------------------|-----|
| Label           | Picture               | Description                 | QTY |
| 1)              |                       | Allen Wrench(M5)            | 1   |
| 2               | (a)                   | Bolts (M8x45mm)             | 20  |
| 3               |                       | Hinge                       | 4   |
| 4               |                       | Bolts (M8x18mm)             | 27  |
| (5)             |                       | Washer                      | 4   |
| 6               | 0 0                   | Three hole iron             | 2   |
| Ø               | <b>⊗</b> <del>=</del> | Nails (M3X16mm)             | 2   |
| 8               |                       | Center support bar fittings | 2   |
| 9               | <b>⊗=</b> ······>     | Nails (M4x50mm)             | 2   |
| 100             |                       | Buckle                      | 1   |
| 11)             |                       | Black sticky pad            | 2   |
| (12)            |                       | Nails (M4X25mm)             | 25  |
| (3)             |                       | Power line                  | 1   |
| <b>14</b>       |                       | Power adapter               | 1   |