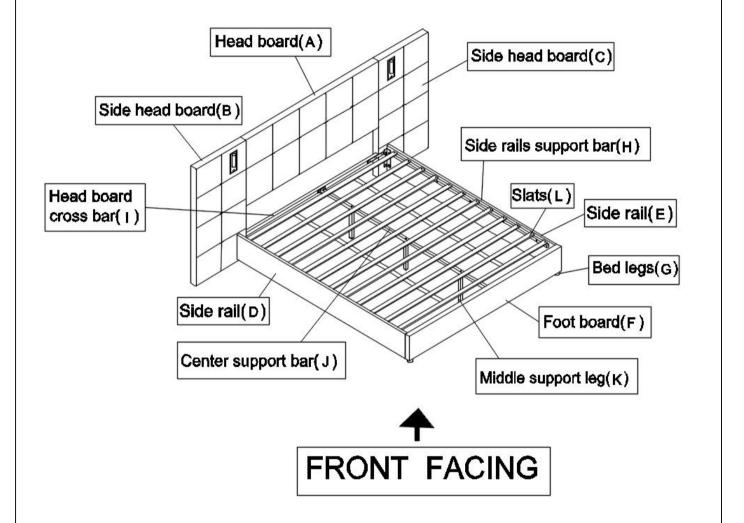

### **OVERVIEW**

This bed have multiple parts and may require up to 60 minutes to assemble. To give you an overview of the bed parts, the above picture is to help you put the various parts into perspective. Please read through the instructions below to familiarise yourself with the parts and steps before assembly.