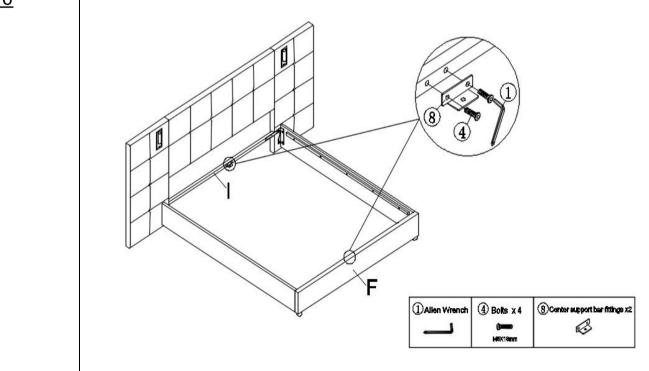

### Step 6

Fix the Center support bar fittings( $\circledast$ ) to the Headboard cross bar( I ) and foot board (F)with Bolts( $\circledast$ ) by using Allen Wrench( $\circledast$ ).

Fix the middle support leg (K) to the center support bar (J) with Bolts(②) by using Allen Wrench(①) .

### Step 8

Fix the Center support bar (J )to the headboard cross bar( I )and foot board (F) with Bolts(②) by using Allen Wrench(1).