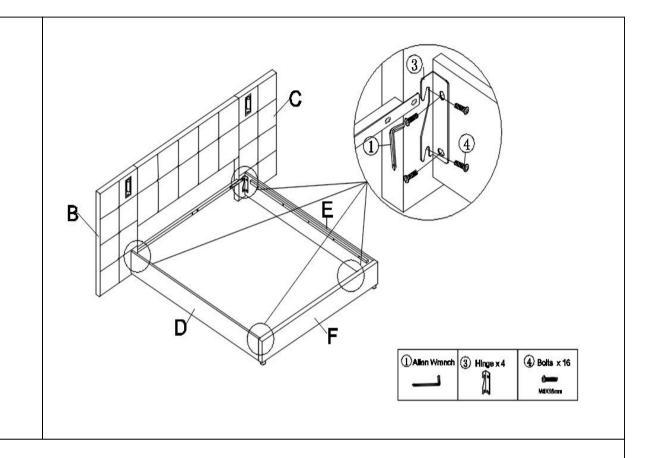

### Step 4

Fix the legs (G) to the Footboard (F) with Nails(③)by using Allen Wrench(①)or Electric drill,then fix the Black sticky pad(①)to the leg.

Fix the side rails (D/E) to the side headboard (B/C) and footboard (F) with Bolts(4) and Hinges(3) by using Allen Wrench(1).