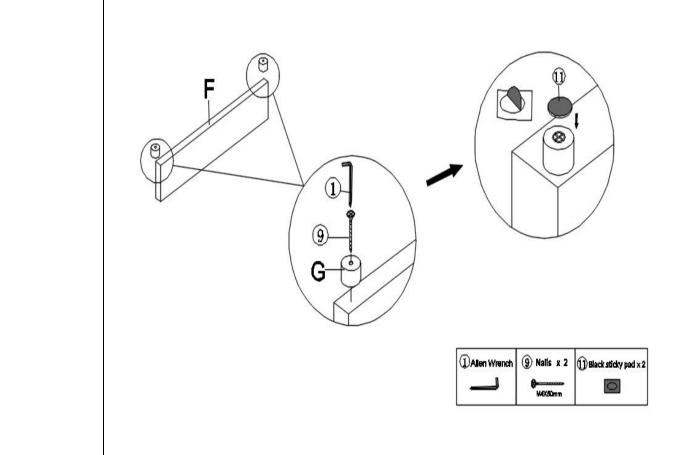

### Step 4

Fix the legs (G) to the Footboard (F) with Nails(③)by using Allen Wrench(①)or Electric drill,then fix the Black sticky pad(①)to the leg.

Fix the side rails (D/E) to the side headboard (B/C) and footboard (F) with Bolts(4) and Hinges(3) by using Allen Wrench(1).