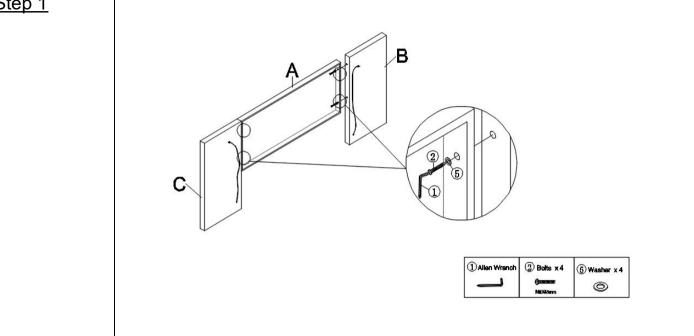

Note: It is recommended that you have an adult partner to assist during the entire assembly process.

Fix the side headboard (B/C) to the headboard (A) with Bolts(2) and Washers(5) by using Allen Wrench(1) .