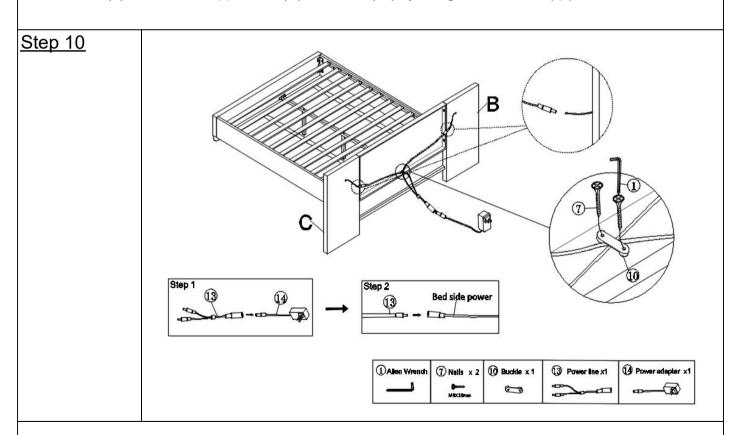

# Step 9 | Allen Wrench | 12 Nails x 24 | MAU25mm | MAU25

Fix the Slats (L) to the side support bar (H) with Nails(2) by using Allen Wrench(1) or Electric drill.

At first, connect the Power adapter (4) to the Power line(3).

At second, connect the Power line(13) to the end line of reading lamp.

At third, fix the line to the headboard with Nails(⑦) and Buckle(⑩) by using Allen Wrench(①).

At last, connect the power and enjoy your bed.