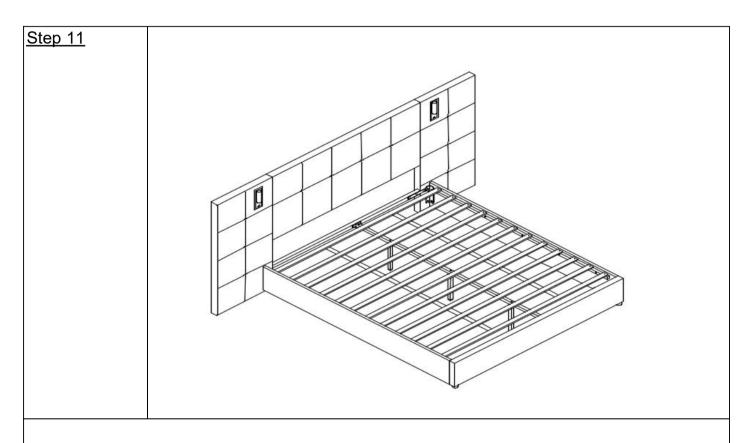

he Headboard cross bar( I ) and foot board (F)with Bolts( $\circledast$ ) by using Allen Wrench( $\circledast$ ).



Fix the middle support leg (K) to the center support bar (J) with Bolts(②) by using Allen Wrench(①) .

### Step 8



Fix the Center support bar (J )to the headboard cross bar( I )and foot board (F) with Bolts(②) by using Allen Wrench(1).

# Step 9 | Allen Wrench | 12 Nails x 24 | MAU25mm | MAU25

Fix the Slats (L) to the side support bar (H) with Nails(2) by using Allen Wrench(1) or Electric drill.



At first, connect the Power adapter (4) to the Power line(3).

At second, connect the Power line(13) to the end line of reading lamp.

At third, fix the line to the headboard with Nails(⑦) and Buckle(⑩) by using Allen Wrench(①).

At last, connect the power and enjoy your bed.



Your bed is ready for use.

This bed can only be used on a flat, level surface.