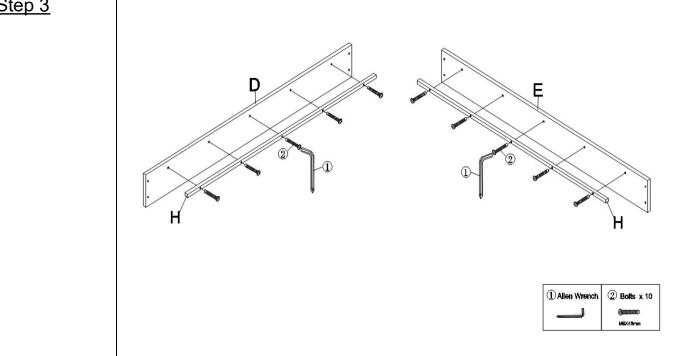

### Step 2

Fix the headboard cross bar ( I ) to the side headboard (B/C) with Bolts (4) and Three hole iron(6) by using Allen Wrench(1).

Fix the Siderail support bar (H) to Siderails (D/E) with Bolt(②) by using Allen Wrench(①) .