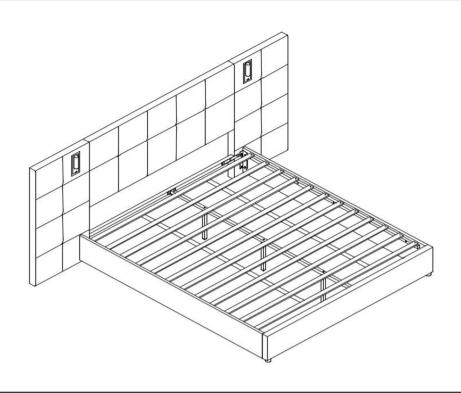

### **OVERVIEW**

This bed have multiple parts and may require up to 60 minutes to assemble. To give you an overview of the bed parts, the above picture is to help you put the various parts into perspective. Please read through the instructions below to familiarise yourself with the parts and steps before assembly.