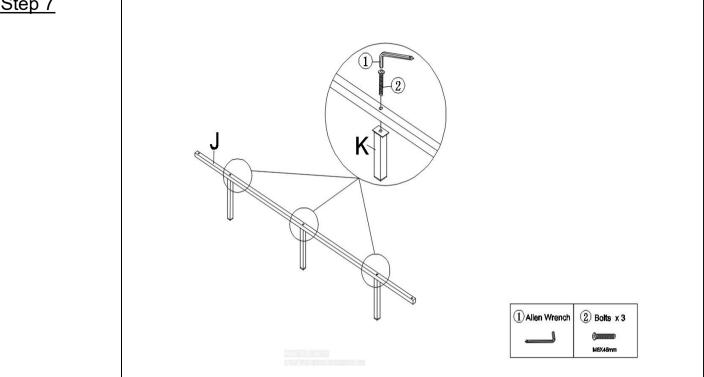

### Step 6

Fix the Center support bar fittings( $\circledast$ ) to the Headboard cross bar( I ) and foot board (F)with Bolts( $\circledast$ ) by using Allen Wrench( $\circledast$ ).

Fix the middle support leg (K) to the center support bar (J) with Bolts(②) by using Allen Wrench(①) .