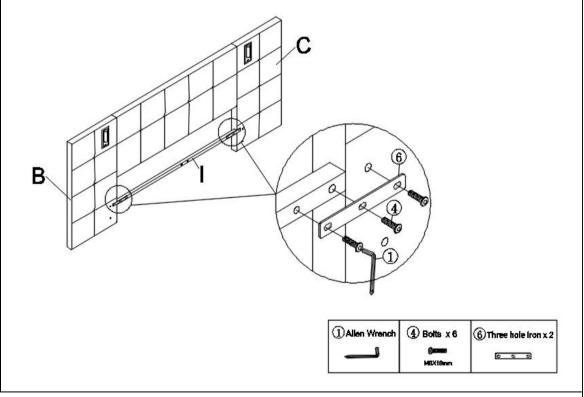

### Step 2

Fix the headboard cross bar ( I ) to the side headboard (B/C) with Bolts (4) and Three hole iron(6) by using Allen Wrench(1).

Fix the Siderail support bar (H) to Siderails (D/E) with Bolt(②) by using Allen Wrench(①) .