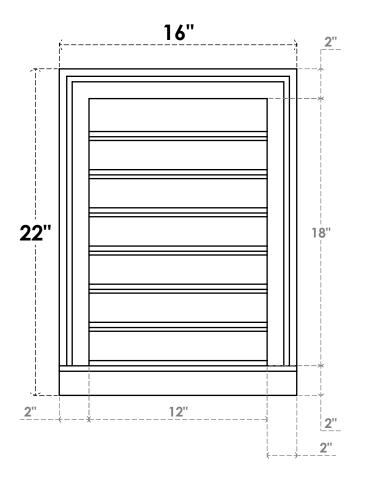

## GVPVE16X2203SF

16"W X 22"H RECTANGLE SURFACE MOUNT PVC GABLE VENT: FUNCTIONAL, W/ 2"W X 2"P **BRICKMOULD SILL FRAME** 

**VENTING AREA: 18 SQ IN** LOUVER HEIGHT: 2 5/8"

LOUVER QTY: 7

**FRONT** 

SIDE

**EKENA MILLWORK** 2300 WEST MAIN ST. CLARKSVILLE, TX 75426 TOLL FREE: 866-607-0453 WWW.EKENAMILLWORK.COM