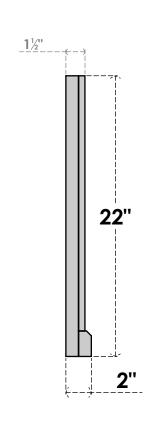

## GVPVE16X2203SF

16"W X 22"H RECTANGLE SURFACE MOUNT PVC GABLE VENT: FUNCTIONAL, W/ 2"W X 2"P **BRICKMOULD SILL FRAME** 

**VENTING AREA: 18 SQ IN** LOUVER HEIGHT: 2 5/8"

LOUVER QTY: 7

**FRONT** 

SIDE

**EKENA MILLWORK** 2300 WEST MAIN ST. CLARKSVILLE, TX 75426 TOLL FREE: 866-607-0453 WWW.EKENAMILLWORK.COM