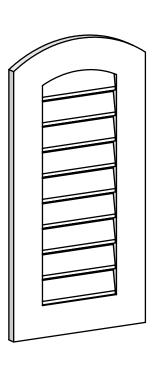

## GVPAR16X3201SF

16"W X 32"H ARCH TOP SURFACE MOUNT PVC GABLE VENT: FUNCTIONAL, W/ 3-1/2"W X 1"P STANDARD FRAME

**FRONT** 

SIDE

**VENTING AREA: 18 SQ IN** LOUVER HEIGHT: 2 3/4"

LOUVER QTY: 9

EKENA MILLWORK 2300 WEST MAIN ST. CLARKSVILLE, TX 75426 TOLL FREE: 866-607-0453 WWW.EKENAMILLWORK.COM