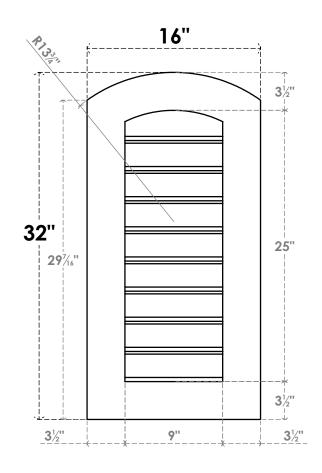

## GVPAR16X3201SF

16"W X 32"H ARCH TOP SURFACE MOUNT PVC GABLE VENT: FUNCTIONAL, W/ 3-1/2"W X 1"P STANDARD FRAME

**FRONT** 

SIDE

**VENTING AREA: 18 SQ IN** LOUVER HEIGHT: 2 3/4"

LOUVER QTY: 9

EKENA MILLWORK 2300 WEST MAIN ST. CLARKSVILLE, TX 75426 TOLL FREE: 866-607-0453 WWW.EKENAMILLWORK.COM