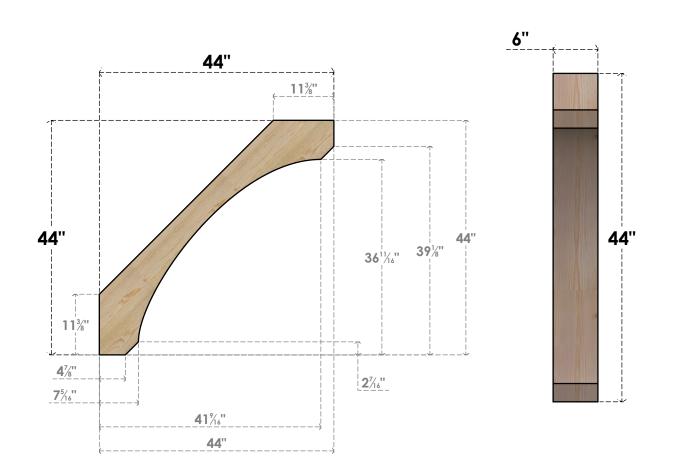

## BRC06X44X44LEC00RDF

6"W X 44"D X 44"H LEGACY ROUGH SAWN BRACE, DOUGLAS FIR

SIDE

## **FRONT**

**EKENA MILLWORK** 2300 WEST MAIN ST. CLARKSVILLE, TX 75426 TOLL FREE: 866-607-0453 WWW.EKENAMILLWORK.COM