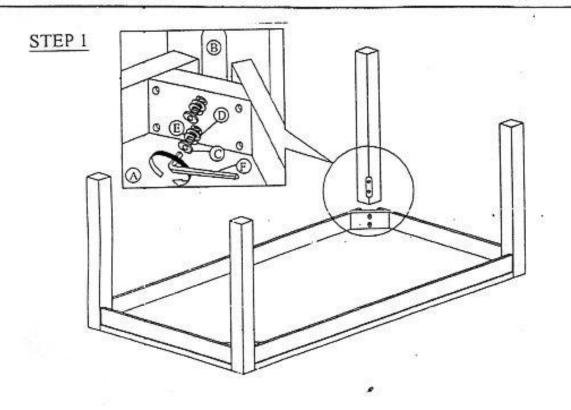

## IMPORTANT NOTE:

BEFORE YOU BEGIN, PLEASE READ AND FOLLOW THE ASSEMBLY INSTRUCTIONS CAREFULLY.

- O IDENTIFY AND SEPARATE ALL PARTS BEFORE DISCARDING PACKAGING.
- O PLACE WOODEN PARTS ON A CLEAN SOFT SURFACE TO AVOID SCRATCHING THE PARTS.
- O DO NOT USE POWER TOOL FOR ASSEMBLY.
- O AS WITH ALL FURNITURE, OCCASIONALY CHECK TO INSURE HARDWARE IS TIGHT.

|   | PART LIST                                |       |
|---|------------------------------------------|-------|
| Α | TABLE TOP                                | 1 PC  |
| В | TABLE LEGS                               | 4PCS  |
| H | ARDWARE LI                               | ST    |
| С | от о | 8 PCS |
| D | 5/16 FLAT WASHER                         | 8 PCS |
| Ε | 5/16 SPRING WASHER                       | 8 PCS |
| F | MS ALLEN KEY                             | 1 PC  |