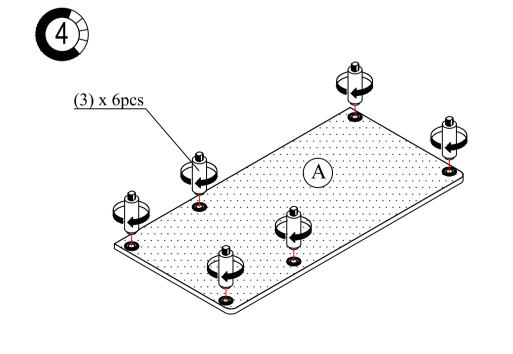

### HARDWARE & PARTS LIST

| NO | HARDWARE LIST    | QTY  |
|----|------------------|------|
| 1  | EXTRA LONG POLE  | 6pcs |
| 2  | SHORT POLE       | 6pcs |
| 3  | EXTRA SHORT POLE | 6pcs |
| 4  | LEG 🔼            | 6pcs |
| 5  | DRAWER SLIDE     | lset |
| 6  | LONG SCREW       | 8pcs |
| 7  | SHORT SCREW      | 8pcs |

| NO | PARTS LIST           | QTY  |
|----|----------------------|------|
| A  | TOP PANEL            | 1pc  |
| В  | BOTTOM PANEL         | 1pc  |
| С  | SHELF PANEL          | 1pc  |
| D  | KEYBOARD PANEL       | 1pc  |
| Е  | FRONT SUPPORT PANEL  | 1pc  |
| F  | BACK SUPPORT PANEL   | 1pc  |
| G  | SIDE SUPPORT PANEL 1 | 1pc  |
| Н  | SUPPORT PANEL        | 2pcs |
| I  | L SLIDE PANEL        | 1pc  |
| J  | R SLIDE PANEL        | 1pc  |
| K  | SIDE SUPPORT PANEL 2 | 1pc  |