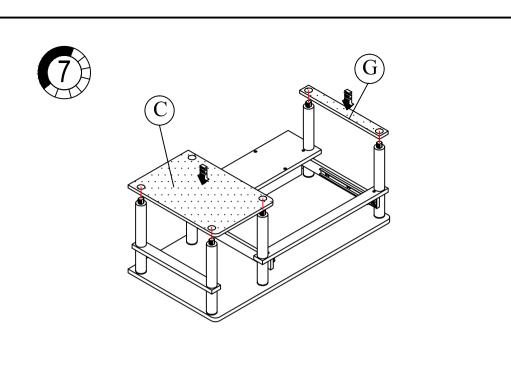

| NO | PARTS LIST           | QTY  |
|----|----------------------|------|
| A  | TOP PANEL            | 1pc  |
| В  | BOTTOM PANEL         | 1pc  |
| С  | SHELF PANEL          | 1pc  |
| D  | KEYBOARD PANEL       | 1pc  |
| Е  | FRONT SUPPORT PANEL  | 1pc  |
| F  | BACK SUPPORT PANEL   | 1pc  |
| G  | SIDE SUPPORT PANEL 1 | 1pc  |
| Н  | SUPPORT PANEL        | 2pcs |
| I  | L SLIDE PANEL        | 1pc  |
| J  | R SLIDE PANEL        | 1pc  |
| K  | SIDE SUPPORT PANEL 2 | 1pc  |