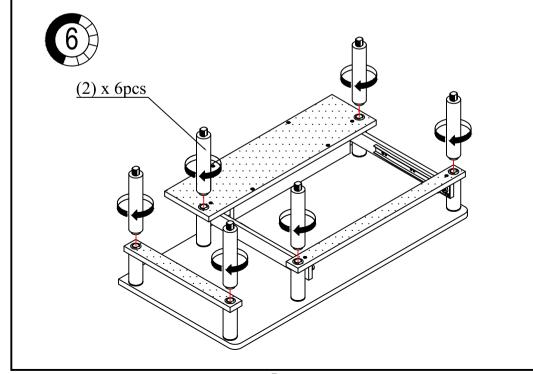

### HARDWARE & PARTS LIST

| NO | HARDWARE LIST    | QTY  |
|----|------------------|------|
| 1  | EXTRA LONG POLE  | 6pcs |
| 2  | SHORT POLE       | 6pcs |
| 3  | EXTRA SHORT POLE | 6pcs |
| 4  | LEG 🔼            | 6pcs |
| 5  | DRAWER SLIDE     | lset |
| 6  | LONG SCREW       | 8pcs |
| 7  | SHORT SCREW      | 8pcs |

| NO | PARTS LIST           | QTY  |
|----|----------------------|------|
| A  | TOP PANEL            | 1pc  |
| В  | BOTTOM PANEL         | 1pc  |
| С  | SHELF PANEL          | 1pc  |
| D  | KEYBOARD PANEL       | 1pc  |
| Е  | FRONT SUPPORT PANEL  | 1pc  |
| F  | BACK SUPPORT PANEL   | 1pc  |
| G  | SIDE SUPPORT PANEL 1 | 1pc  |
| Н  | SUPPORT PANEL        | 2pcs |
| I  | L SLIDE PANEL        | 1pc  |
| J  | R SLIDE PANEL        | 1pc  |
| K  | SIDE SUPPORT PANEL 2 | 1pc  |