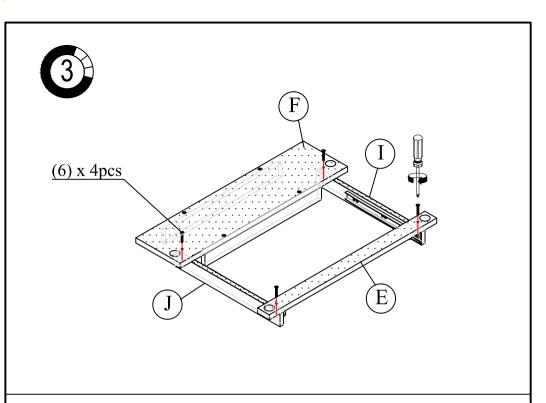

### HARDWARE & PARTS LIST

| NO | HARDWARE LIST    | QTY  |
|----|------------------|------|
| 1  | EXTRA LONG POLE  | 6pcs |
| 2  | SHORT POLE       | 6pcs |
| 3  | EXTRA SHORT POLE | 6pcs |
| 4  | LEG 🔼            | 6pcs |
| 5  | DRAWER SLIDE     | lset |
| 6  | LONG SCREW       | 8pcs |
| 7  | SHORT SCREW      | 8pcs |

| NO | PARTS LIST           | QTY  |
|----|----------------------|------|
| A  | TOP PANEL            | 1pc  |
| В  | BOTTOM PANEL         | 1pc  |
| С  | SHELF PANEL          | 1pc  |
| D  | KEYBOARD PANEL       | 1pc  |
| Е  | FRONT SUPPORT PANEL  | 1pc  |
| F  | BACK SUPPORT PANEL   | 1pc  |
| G  | SIDE SUPPORT PANEL 1 | 1pc  |
| Н  | SUPPORT PANEL        | 2pcs |
| I  | L SLIDE PANEL        | 1pc  |
| J  | R SLIDE PANEL        | 1pc  |
| K  | SIDE SUPPORT PANEL 2 | 1pc  |