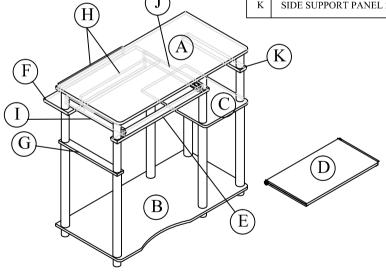

| NO | PARTS LIST           | QTY  |
|----|----------------------|------|
| A  | TOP PANEL            | 1pc  |
| В  | BOTTOM PANEL         | 1pc  |
| С  | SHELF PANEL          | 1pc  |
| D  | KEYBOARD PANEL       | 1pc  |
| Е  | FRONT SUPPORT PANEL  | 1pc  |
| F  | BACK SUPPORT PANEL   | 1pc  |
| G  | SIDE SUPPORT PANEL 1 | 1pc  |
| Н  | SUPPORT PANEL        | 2pcs |
| I  | L SLIDE PANEL        | 1pc  |
| J  | R SLIDE PANEL        | 1pc  |
| K  | SIDE SUPPORT PANEL 2 | 1pc  |