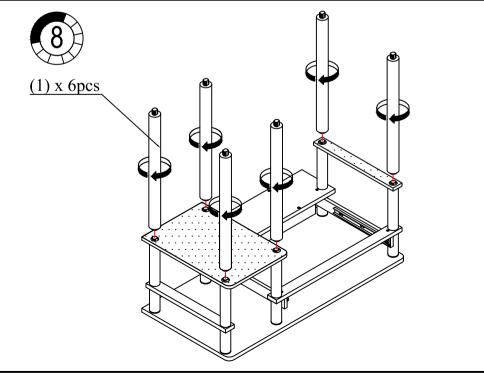

### HARDWARE & PARTS LIST

| NO | HARDWARE LIST    | QTY  |
|----|------------------|------|
| 1  | EXTRA LONG POLE  | 6pcs |
| 2  | SHORT POLE       | 6pcs |
| 3  | EXTRA SHORT POLE | 6pcs |
| 4  | LEG 🔼            | 6pcs |
| 5  | DRAWER SLIDE     | lset |
| 6  | LONG SCREW       | 8pcs |
| 7  | SHORT SCREW      | 8pcs |

| NO | PARTS LIST           | QTY  |
|----|----------------------|------|
| A  | TOP PANEL            | 1pc  |
| В  | BOTTOM PANEL         | 1pc  |
| С  | SHELF PANEL          | 1pc  |
| D  | KEYBOARD PANEL       | 1pc  |
| Е  | FRONT SUPPORT PANEL  | 1pc  |
| F  | BACK SUPPORT PANEL   | 1pc  |
| G  | SIDE SUPPORT PANEL 1 | 1pc  |
| Н  | SUPPORT PANEL        | 2pcs |
| I  | L SLIDE PANEL        | 1pc  |
| J  | R SLIDE PANEL        | 1pc  |
| K  | SIDE SUPPORT PANEL 2 | 1pc  |