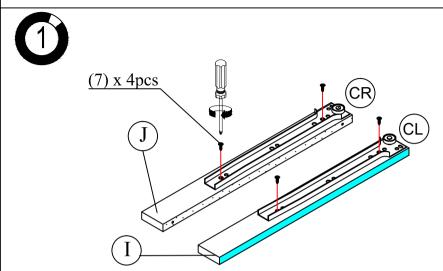

### HARDWARE & PARTS LIST

| NO | HARDWARE LIST    | QTY  |
|----|------------------|------|
| 1  | EXTRA LONG POLE  | 6pcs |
| 2  | SHORT POLE       | 6pcs |
| 3  | EXTRA SHORT POLE | 6pcs |
| 4  | LEG 🔼            | 6pcs |
| 5  | DRAWER SLIDE     | lset |
| 6  | LONG SCREW       | 8pcs |
| 7  | SHORT SCREW      | 8pcs |

| NO | PARTS LIST           | QTY  |
|----|----------------------|------|
| A  | TOP PANEL            | 1pc  |
| В  | BOTTOM PANEL         | 1pc  |
| С  | SHELF PANEL          | 1pc  |
| D  | KEYBOARD PANEL       | 1pc  |
| Е  | FRONT SUPPORT PANEL  | 1pc  |
| F  | BACK SUPPORT PANEL   | 1pc  |
| G  | SIDE SUPPORT PANEL 1 | 1pc  |
| Н  | SUPPORT PANEL        | 2pcs |
| I  | L SLIDE PANEL        | 1pc  |
| J  | R SLIDE PANEL        | 1pc  |
| K  | SIDE SUPPORT PANEL 2 | 1pc  |