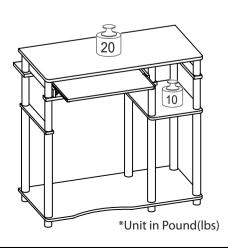

### Recommended Maximum Weight

#### **WARNING:**

- >This unit has been designed to support the maximum loads shown. Exceeding these load limits could cause sagging, instability, product collapse, and/or serious injury.
- >DO NOT allow children to climb on unit.
- >Put heavier items on lower shelves.