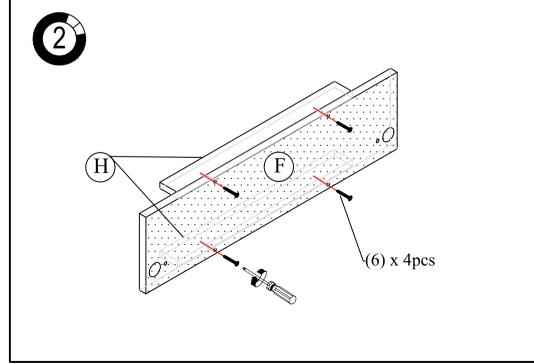

### HARDWARE & PARTS LIST

| NO | HARDWARE LIST    | QTY  |
|----|------------------|------|
| 1  | EXTRA LONG POLE  | 6pcs |
| 2  | SHORT POLE       | 6pcs |
| 3  | EXTRA SHORT POLE | 6pcs |
| 4  | LEG 🔼            | 6pcs |
| 5  | DRAWER SLIDE     | lset |
| 6  | LONG SCREW       | 8pcs |
| 7  | SHORT SCREW      | 8pcs |

| NO | PARTS LIST           | QTY  |
|----|----------------------|------|
| A  | TOP PANEL            | 1pc  |
| В  | BOTTOM PANEL         | 1pc  |
| С  | SHELF PANEL          | 1pc  |
| D  | KEYBOARD PANEL       | 1pc  |
| Е  | FRONT SUPPORT PANEL  | 1pc  |
| F  | BACK SUPPORT PANEL   | 1pc  |
| G  | SIDE SUPPORT PANEL 1 | 1pc  |
| Н  | SUPPORT PANEL        | 2pcs |
| I  | L SLIDE PANEL        | 1pc  |
| J  | R SLIDE PANEL        | 1pc  |
| K  | SIDE SUPPORT PANEL 2 | 1pc  |