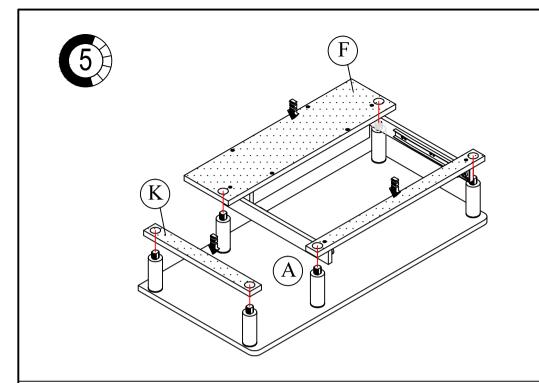

| NO | PARTS LIST           | QTY  |
|----|----------------------|------|
| A  | TOP PANEL            | 1pc  |
| В  | BOTTOM PANEL         | 1pc  |
| С  | SHELF PANEL          | 1pc  |
| D  | KEYBOARD PANEL       | 1pc  |
| Е  | FRONT SUPPORT PANEL  | 1pc  |
| F  | BACK SUPPORT PANEL   | 1pc  |
| G  | SIDE SUPPORT PANEL 1 | 1pc  |
| Н  | SUPPORT PANEL        | 2pcs |
| I  | L SLIDE PANEL        | 1pc  |
| J  | R SLIDE PANEL        | 1pc  |
| K  | SIDE SUPPORT PANEL 2 | 1pc  |