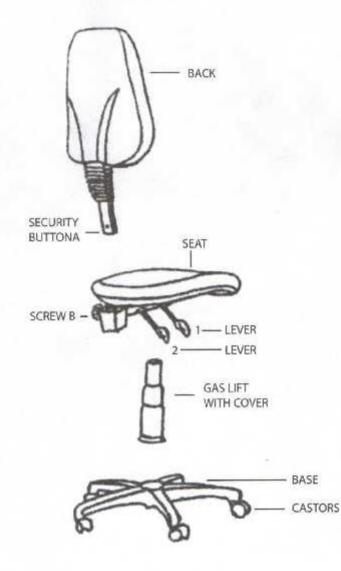

## **SWIVEL CHAIR**

## ASSEMBLY INSTRUCTION

- 1. Put the gas lift into the hole of the mechanism under the seat
- 2. Put the five castors into the base
- 3. Put the seat together with the gas lift into the conical hole of the base
- Put the metal link of the back into the cover of the mechanism, pressing at the same time the security buton (A), and then screw the adjustment knob (B)

## **USAGE INSTRUCTION**

- 1. To adjust seat height push down or pull up lever no. 1
- 2. To adjust backrest pull up or push down lever no. 2