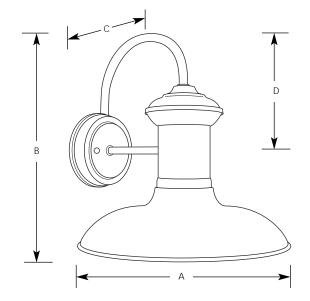

Incandescent **Outdoor** 

Туре \_\_\_\_\_

|             |                                |            | Dimensions (Inches) |        |        |       |
|-------------|--------------------------------|------------|---------------------|--------|--------|-------|
| Finish      |                                | Lamping    | Α                   | В      | С      | D     |
| Gildad      | Gilded Antique-<br>Iron Nickel | 1 (m) 60w  | 8                   | 9-3/4  | 9-3/4  | 5-3/4 |
| Copper Iron |                                | 1 (m) 75w  | 10                  | 10-3/4 | 11-3/4 | 6-1/2 |
|             |                                | 2 (m) 100w | 12                  | 12-3/8 | 13-1/8 | 6-7/8 |