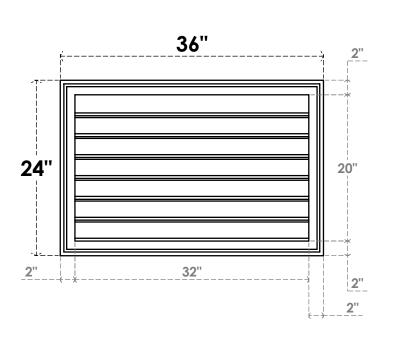

## GVPVE36X2402SF

36"W X 24"H RECTANGLE SURFACE MOUNT PVC GABLE VENT: FUNCTIONAL, W/ 2"W X 1-1/2"P **BRICKMOULD FRAME** 

**VENTING AREA: 48 SQ IN** LOUVER HEIGHT: 2 7/8"

LOUVER QTY: 7

**FRONT** 

SIDE

EKENA MILLWORK 2300 WEST MAIN ST. CLARKSVILLE, TX 75426 TOLL FREE: 866-607-0453 WWW.EKENAMILLWORK.COM