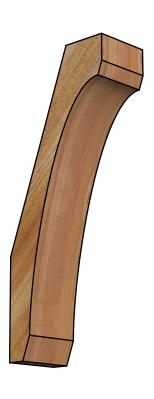

## BRC04X08X20LEC00RWR

4"W X 8"D X 20"H LEGACY ROUGH SAWN BRACE, WESTERN RED CEDAR

**FRONT** 

**EKENA MILLWORK** 2300 WEST MAIN ST. CLARKSVILLE, TX 75426 TOLL FREE: 866-607-0453 WWW.EKENAMILLWORK.COM