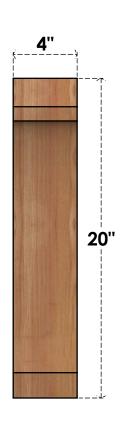

## BRC04X08X20LEC00RWR

4"W X 8"D X 20"H LEGACY ROUGH SAWN BRACE, WESTERN RED CEDAR

**FRONT** 

**EKENA MILLWORK** 2300 WEST MAIN ST. CLARKSVILLE, TX 75426 TOLL FREE: 866-607-0453 WWW.EKENAMILLWORK.COM