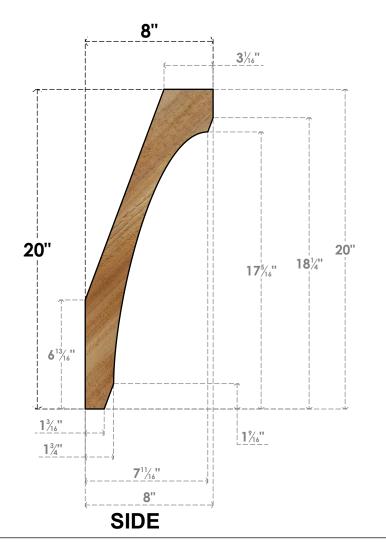

## BRC04X08X20LEC00RWR

4"W X 8"D X 20"H LEGACY ROUGH SAWN BRACE, WESTERN RED CEDAR

**FRONT** 

**EKENA MILLWORK** 2300 WEST MAIN ST. CLARKSVILLE, TX 75426 TOLL FREE: 866-607-0453 WWW.EKENAMILLWORK.COM