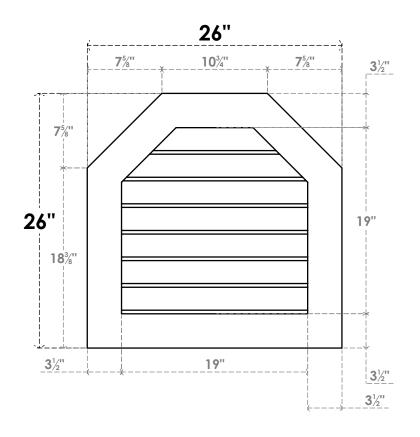

## **GVPOT26X2601SN**

26"W X 26"H OCTAGONAL TOP SURFACE MOUNT PVC GABLE VENT: NON-FUNCTIONAL, W/ 3-1/2"W X 1"P STANDARD FRAME

**FRONT** 

SIDE

LOUVER HEIGHT: 2 3/4"

LOUVER QTY: 7