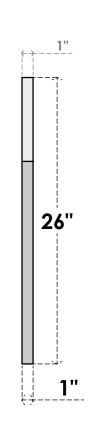

## **GVPOT26X2601SN**

26"W X 26"H OCTAGONAL TOP SURFACE MOUNT PVC GABLE VENT: NON-FUNCTIONAL, W/ 3-1/2"W X 1"P STANDARD FRAME

**FRONT** 

SIDE

LOUVER HEIGHT: 2 3/4"

LOUVER QTY: 7