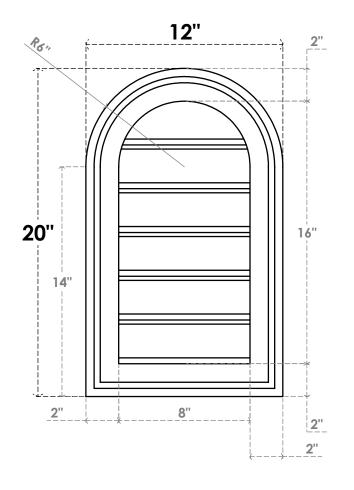

## GVPRT12X2002SF

12"W X 20"H ROUND TOP SURFACE MOUNT PVC GABLE VENT: FUNCTIONAL, W/ 2"W X 1-1/2"P **BRICKMOULD FRAME** 

**VENTING AREA: 10 SQ IN** LOUVER HEIGHT: 2 5/8"

LOUVER QTY: 6

**FRONT** 

SIDE

1. INSTALLATION TO BE COMPLETED IN ACCORDANCE WITH MANUFACTURER'S SPECIFICATIONS. 2. DRAWING MAY NOT BE TO SCALE