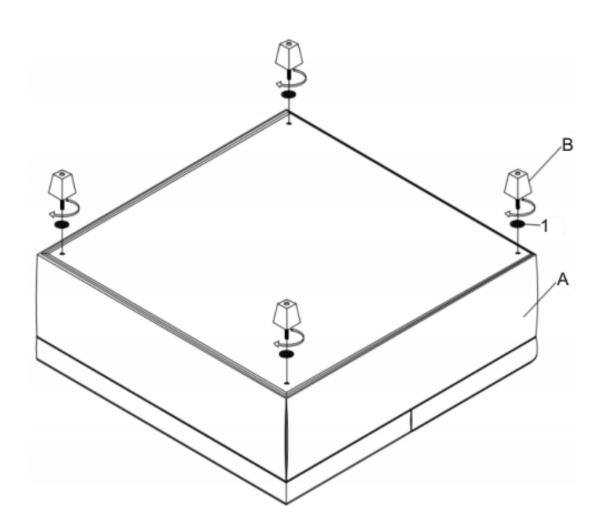

## STEP 1

Place the Ottoman (A) on its back on a flat smooth surface. Attach the Feet (B) with Washer (1) to each corner.