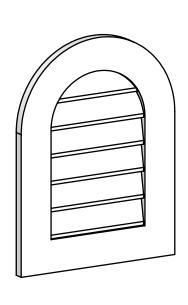

## GVPRT18X2401SN

18"W X 24"H ROUND TOP SURFACE MOUNT PVC GABLE VENT: NON-FUNCTIONAL, W/ 3-1/2"W X 1"P STANDARD FRAME

**FRONT** 

SIDE

LOUVER HEIGHT: 2 7/8"

LOUVER QTY: 6

1. INSTALLATION TO BE COMPLETED IN ACCORDANCE WITH MANUFACTURER'S SPECIFICATIONS. 2. DRAWING MAY NOT BE TO SCALE