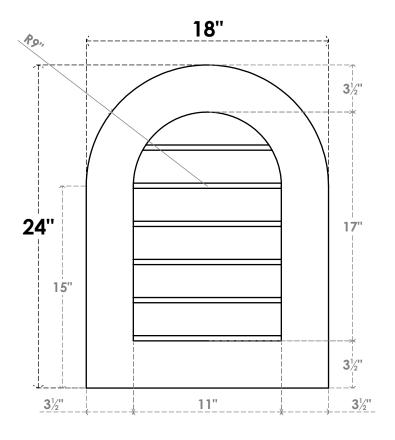

## GVPRT18X2401SN

18"W X 24"H ROUND TOP SURFACE MOUNT PVC GABLE VENT: NON-FUNCTIONAL, W/ 3-1/2"W X 1"P STANDARD FRAME

**FRONT** 

SIDE

LOUVER HEIGHT: 2 7/8"

LOUVER QTY: 6

1. INSTALLATION TO BE COMPLETED IN ACCORDANCE WITH MANUFACTURER'S SPECIFICATIONS. 2. DRAWING MAY NOT BE TO SCALE