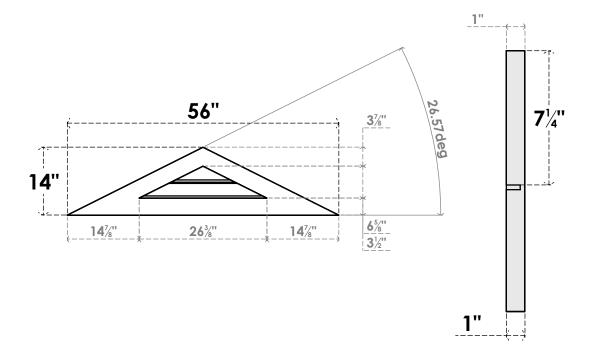

## GVPTR56X1401SF

56"W X 14"H TRIANGLE SURFACE MOUNT PVC GABLE VENT 6/12 PITCH: FUNCTIONAL, W/ 3-1/2"W X 1"P STANDARD FRAME

**VENTING AREA: 3.29 SQ IN** LOUVER HEIGHT: 3 1/4"

LOUVER QTY: 2

**FRONT** 

SIDE

1. INSTALLATION TO BE COMPLETED IN ACCORDANCE WITH MANUFACTURER'S SPECIFICATIONS. 2. DRAWING MAY NOT BE TO SCALE