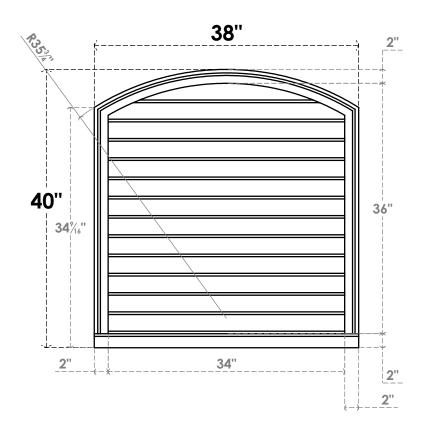

## GVPAR38X4003SN

38"W X 40"H ARCH TOP SURFACE MOUNT PVC GABLE VENT: NON-FUNCTIONAL, W/ 2"W X 2"P **BRICKMOULD SILL FRAME** 

**FRONT** 

SIDE

LOUVER HEIGHT: 2 3/4"

LOUVER QTY: 13

**EKENA MILLWORK** 2300 WEST MAIN ST. CLARKSVILLE, TX 75426 TOLL FREE: 866-607-0453 WWW.EKENAMILLWORK.COM