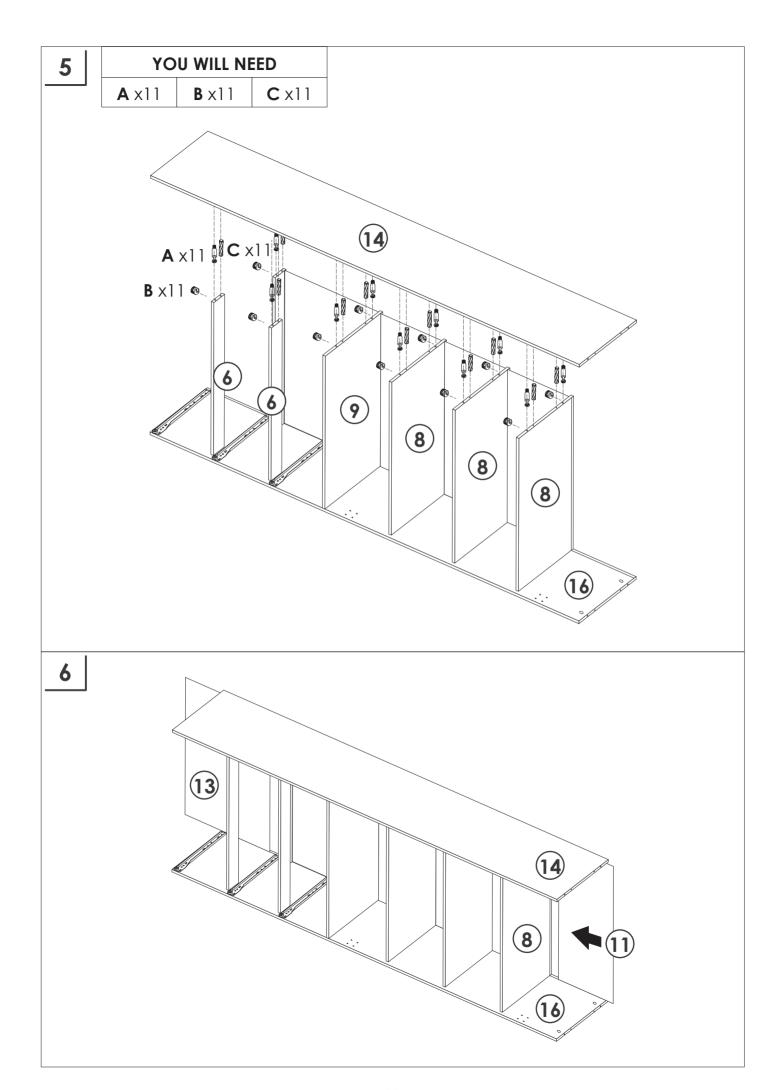

### **PRODUCT CARE**

- Please follow the instruction to assemble this item correctly.
- Don't make the screws be too loose or too tight.
- Please put the screws into the holes' position just as shown in the arrows of the image, and then clockwise rotate 90° or 180°
- More product parts, it is recommended that two people install
- The fittings pack contains small accessories that should be kept away from small children.

Do not use an electric screwdriver, and do not use too much force when installing, because the board is easy to break.

When installing, please carefully confirm whether each screw corresponds to the manual, accessories with similar shapes can be distinguished by size