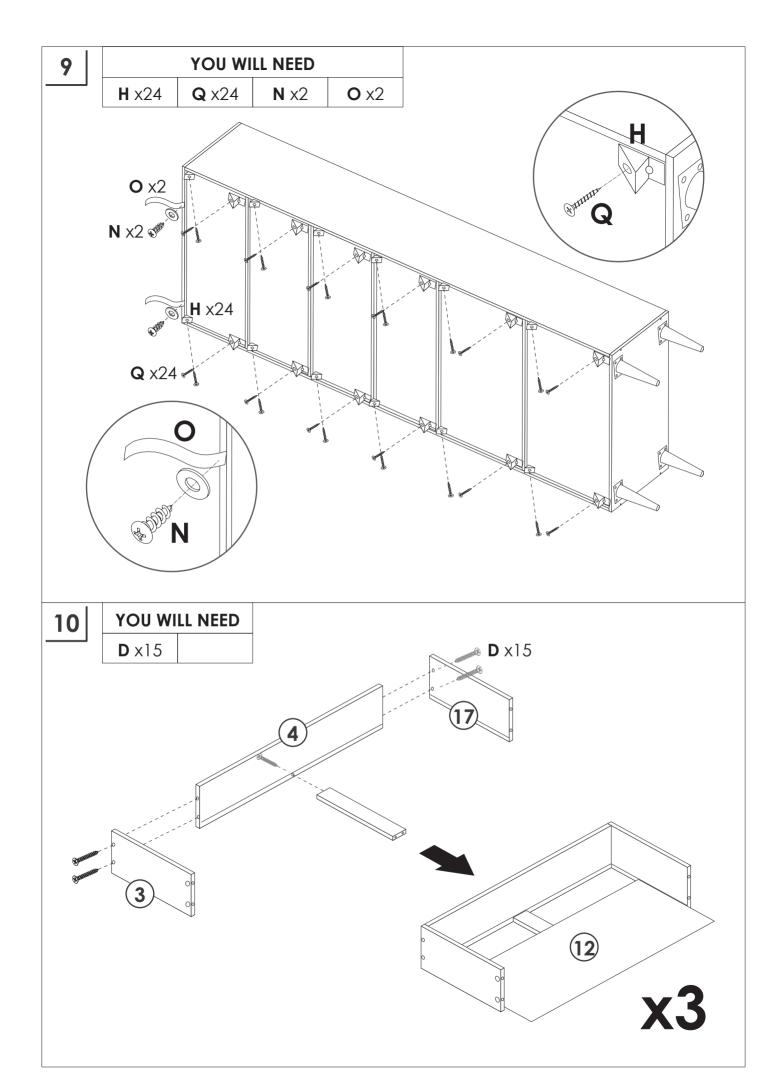

### **PRODUCT CARE**

- Please follow the instruction to assemble this item correctly.
- Don't make the screws be too loose or too tight.
- Please put the screws into the holes' position just as shown in the arrows of the image, and then clockwise rotate 90° or 180°
- More product parts, it is recommended that two people install
- The fittings pack contains small accessories that should be kept away from small children.