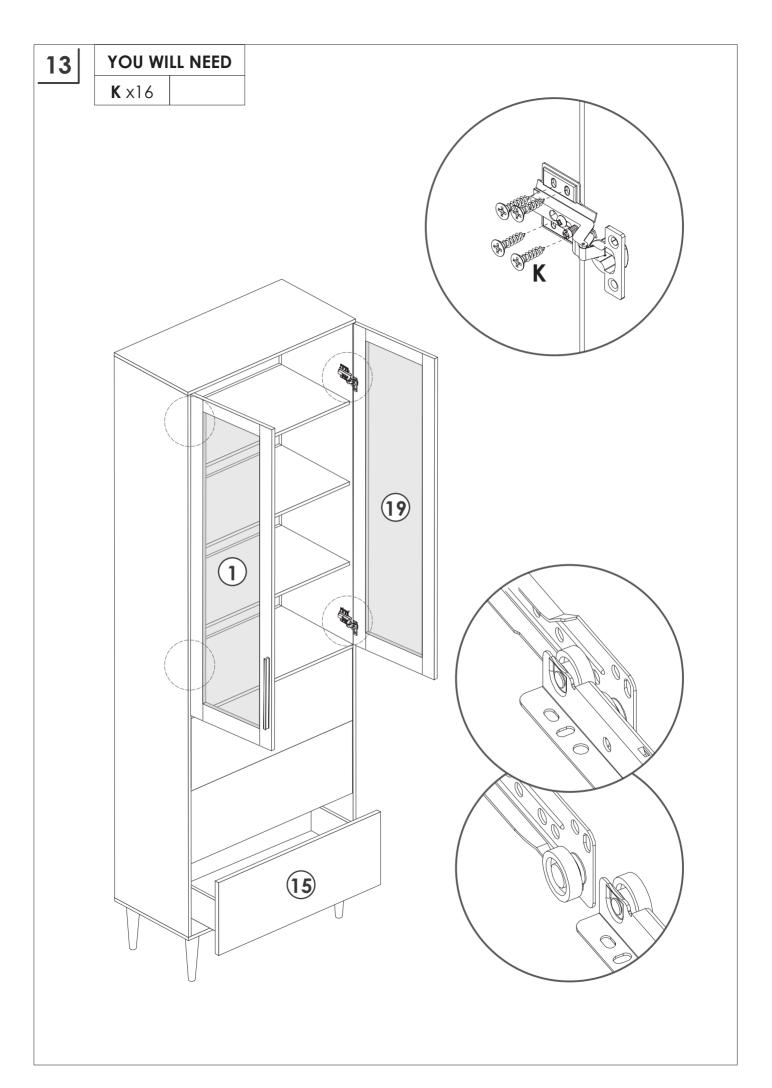

### **PRODUCT CARE**

- Please follow the instruction to assemble this item correctly.
- Don't make the screws be too loose or too tight.
- Please put the screws into the holes' position just as shown in the arrows of the image, and then clockwise rotate 90° or 180°
- More product parts, it is recommended that two people install
- The fittings pack contains small accessories that should be kept away from small children.