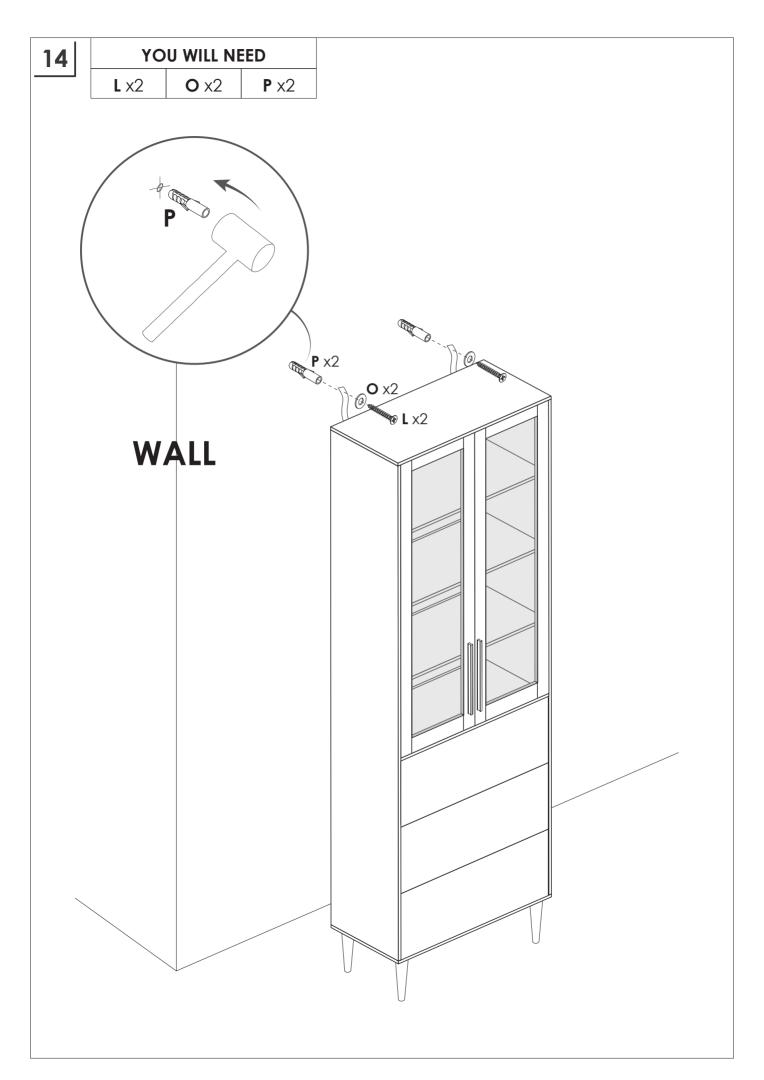

### **ANTI-TOPPLE WARNING!**

Overturned furniture can cause serious or fatal crush injuries. To prevent tipping over, be sure to use the wall attachment, if not included with this product. Please purchase the wall attachment that fit your wall. If unsure, seek professional advice. Please read and follow each step of the instructions carefully.