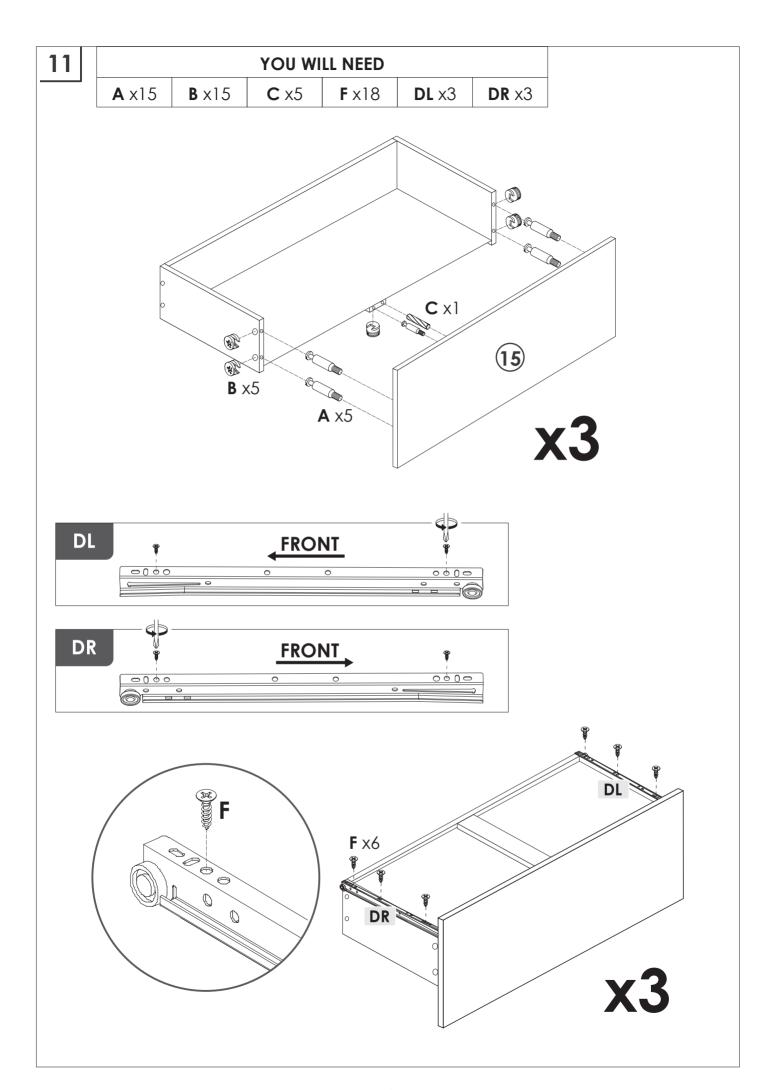

### **PRODUCT CARE**

- Please follow the instruction to assemble this item correctly.
- Don't make the screws be too loose or too tight.
- Please put the screws into the holes' position just as shown in the arrows of the image, and then clockwise rotate 90° or 180°
- More product parts, it is recommended that two people install
- The fittings pack contains small accessories that should be kept away from small children.