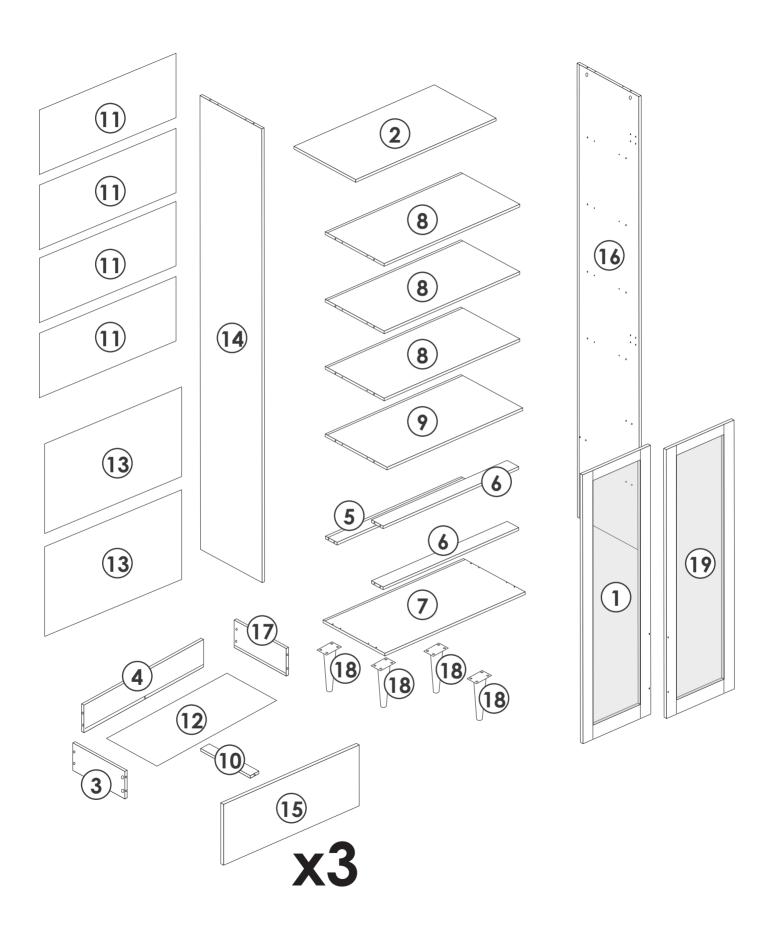

It is important that any product which is assembled using any kind of screw is re-tightened 2 weeks after assembly, and once every 3 mo ths - in order to assure stability through-out the lifespan of the product.

For regular maintenance and cleaning of the product, for the frame, please use a rag dipped in neutral detergent to fully wipe it, and then dry it with a clean rag. For glass materials, wipe with a rag dampened with water glass cleaner, and then dry with a dry rag.

Do not use an electric screwdriver, and do not use too much force when installing, because the board is easy to break.







When installing, please carefully confirm whether each screw corresponds to the manual, accessories with similar shapes can be distinguished by size



# **PARTS LIST**





# **PANEL LAYOUT**























## **GUARANTEE**

Storage Cabinet offers a **90-days** warranty that begins on the date of the original purchase and applies to problems caused by the manufacturer. For questions, assistance, or support, please contact the Customer Service by e-mail with your order number and details. We will send you further information about the solution.