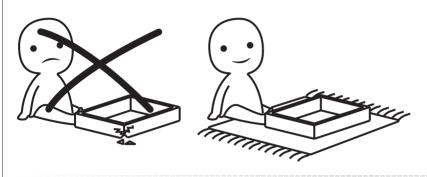

### **AVOID SCRATCHES!**

In order to avoid scratching this furnuture should be assembled on a soft layer-could be a rug.