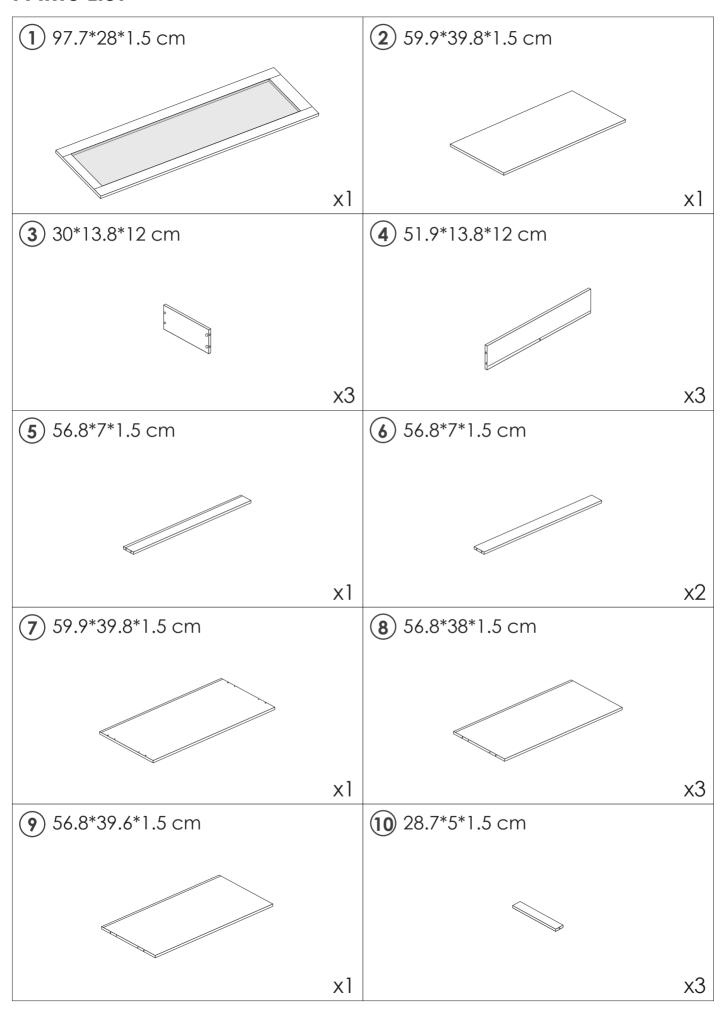

y.

### **IMPORTANT!**

It is important that any product which is assembled using any kind of screw is re-tightened 2 weeks after assembly, and once every 3 mo ths - in order to assure stability through-out the lifespan of the product.

For regular maintenance and cleaning of the product, for the frame, please use a rag dipped in neutral detergent to fully wipe it, and then dry it with a clean rag. For glass materials, wipe with a rag dampened with water glass cleaner, and then dry with a dry rag.

Do not use an electric screwdriver, and do not use too much force when installing, because the board is easy to break.







When installing, please carefully confirm whether each screw corresponds to the manual, accessories with similar shapes can be distinguished by size



# **PARTS LIST**





# **PANEL LAYOUT**























## **GUARANTEE**

Storage Cabinet offers a **90-days** warranty that begins on the date of the original purchase and applies to problems caused by the manufacturer. For questions, assistance, or support, please contact the Customer Service by e-mail with your order number and details. We will send you further information about the solution.