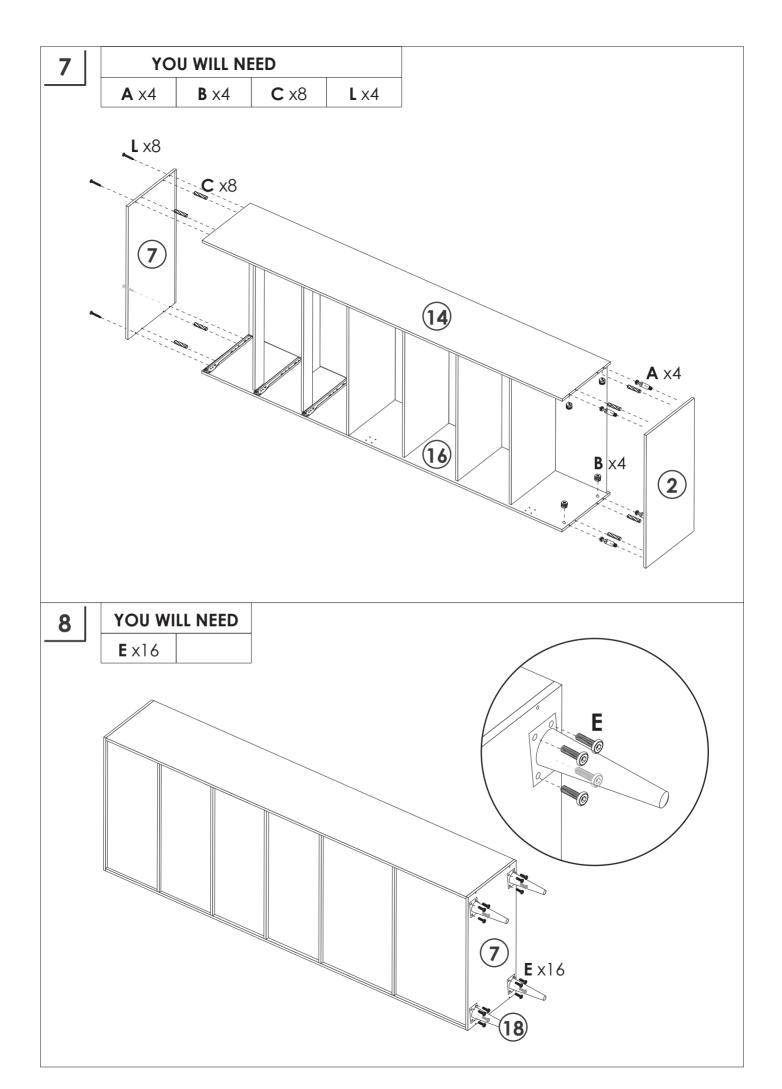

### **PRODUCT CARE**

- Please follow the instruction to assemble this item correctly.
- Don't make the screws be too loose or too tight.
- Please put the screws into the holes' position just as shown in the arrows of the image, and then clockwise rotate 90° or 180°
- More product parts, it is recommended that two people install
- The fittings pack contains small accessories that should be kept away from small children.

Do not use an electric screwdriver, and do not use too much force when installing, because the board is easy to break.

When installing, please carefully confirm whether each screw corresponds to the manual, accessories with similar shapes can be distinguished by size