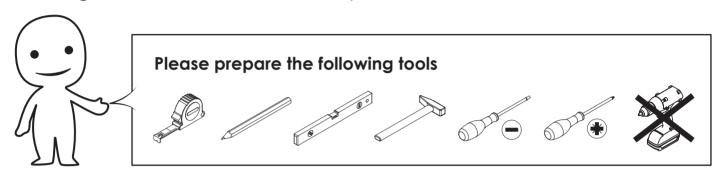

Do not use an electric screwdriver, and do not use too much force when installing, because the board is easy to break.

When installing, please carefully confirm whether each screw corresponds to the manual, accessories with similar shapes can be distinguished by size