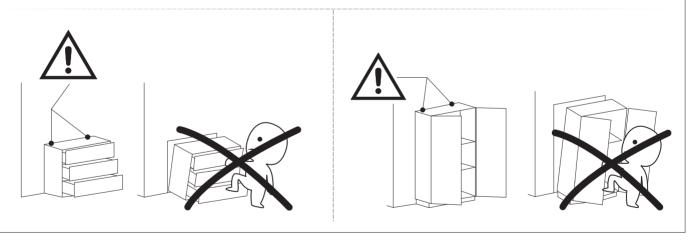

# Children have died from furniture tipover. To reduce the risk of furniture tipover: - ALWAYS install Anti-tip device provided. - NEVER put a TV on this product. - NEVER allow children to stand, climb or hang on any drawers, doors, or shelves. - NEVER open more than one drawer at a time. - Place heaviest items in the lowest drawers. This is a permanent label. Do not remove!

### **ANTI-TOPPLE WARNING!**

Overturned furniture can cause serious or fatal crush injuries. To prevent tipping over, be sure to use the wall attachment, if not included with this product. Please purchase the wall attachment that fit your wall. If unsure, seek professional advice. Please read and follow each step of the instructions carefully.