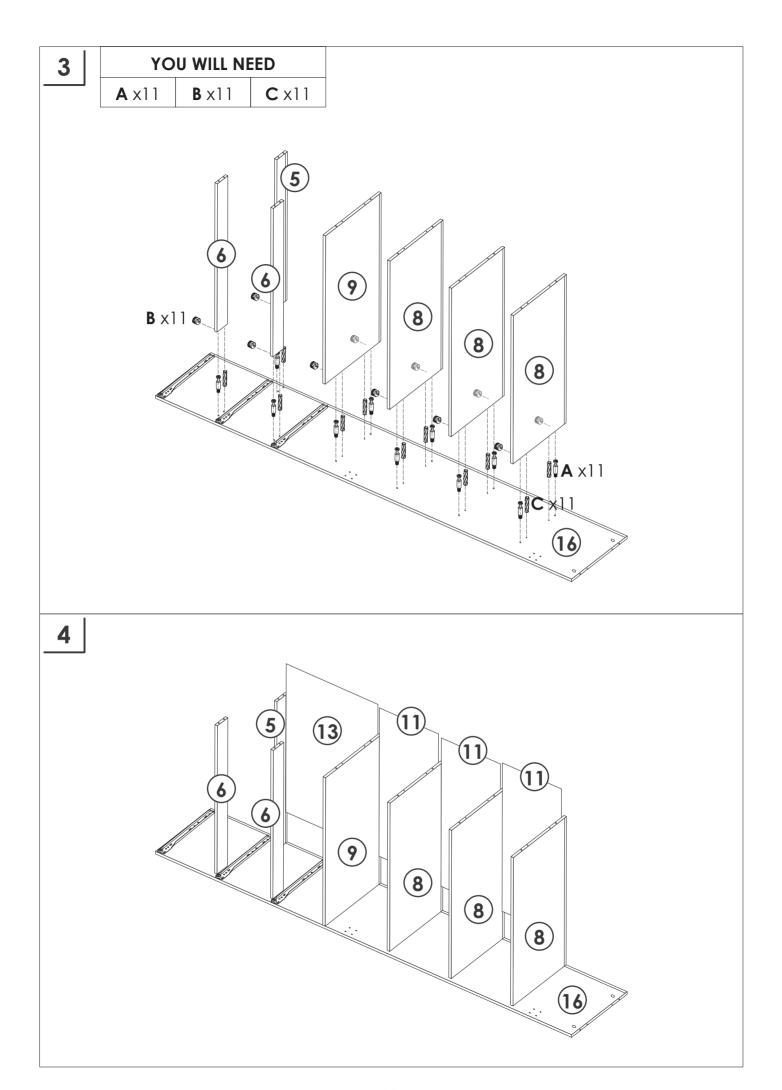

### **PRODUCT CARE**

- Please follow the instruction to assemble this item correctly.
- Don't make the screws be too loose or too tight.
- Please put the screws into the holes' position just as shown in the arrows of the image, and then clockwise rotate 90° or 180°
- More product parts, it is recommended that two people install
- The fittings pack contains small accessories that should be kept away from small children.

Do not use an electric screwdriver, and do not use too much force when installing, because the board is easy to break.

When installing, please carefully confirm whether each screw corresponds to the manual, accessories with similar shapes can be distinguished by size