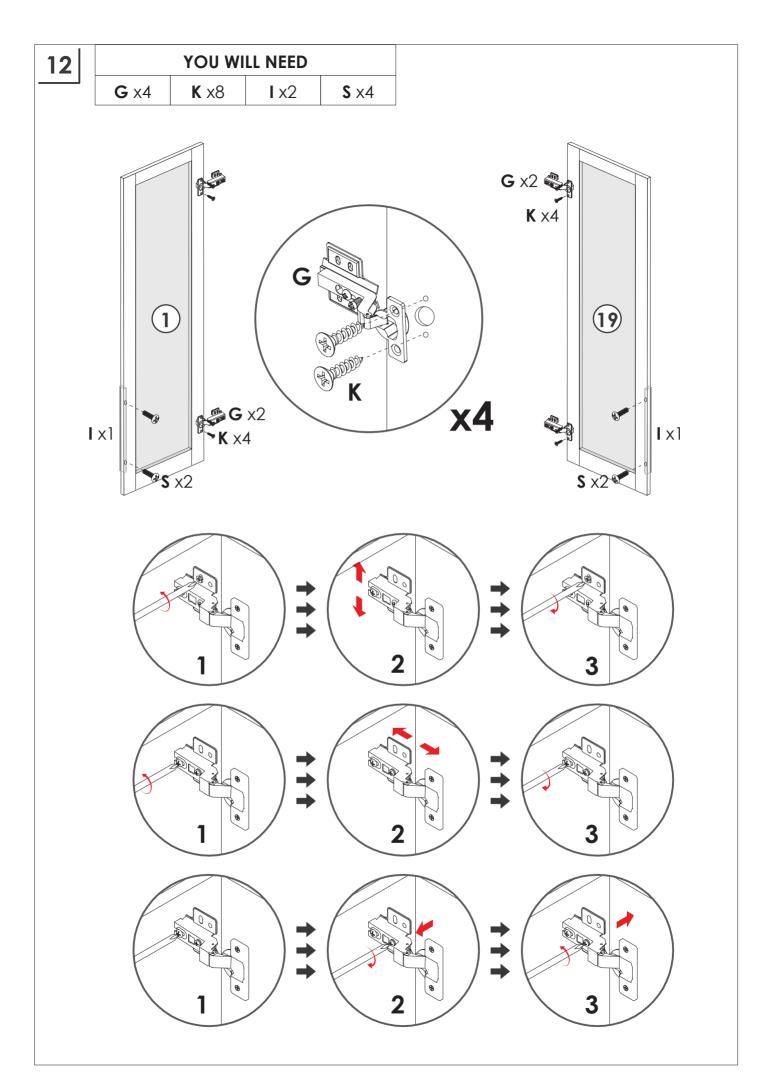

### **PRODUCT CARE**

- Please follow the instruction to assemble this item correctly.
- Don't make the screws be too loose or too tight.
- Please put the screws into the holes' position just as shown in the arrows of the image, and then clockwise rotate 90° or 180°
- More product parts, it is recommended that two people install
- The fittings pack contains small accessories that should be kept away from small children.