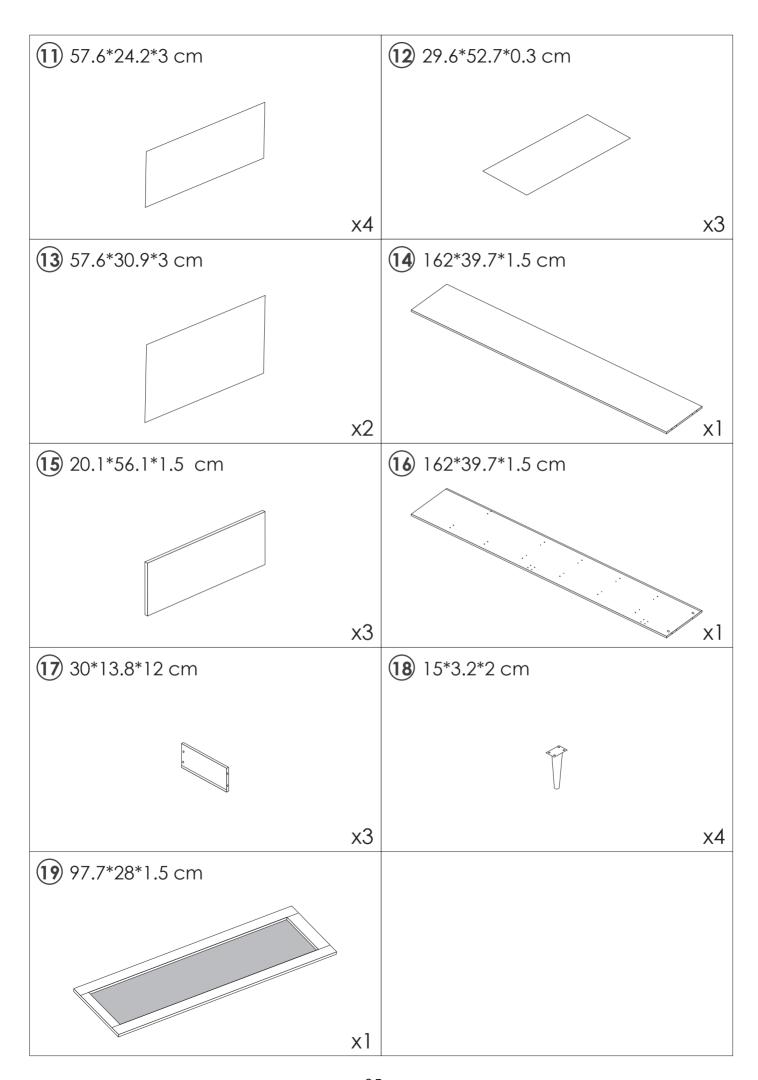

### **IMPORTANT!**

It is important that any product which is assembled using any kind of screw is re-tightened 2 weeks after assembly, and once every 3 mo ths - in order to assure stability through-out the lifespan of the product.

For regular maintenance and cleaning of the product, for the frame, please use a rag dipped in neutral detergent to fully wipe it, and then dry it with a clean rag. For glass materials, wipe with a rag dampened with water glass cleaner, and then dry with a dry rag.

Do not use an electric screwdriver, and do not use too much force when installing, because the board is easy to break.







When installing, please carefully confirm whether each screw corresponds to the manual, accessories with similar shapes can be distinguished by size



# **PARTS LIST**





# **PANEL LAYOUT**























## **GUARANTEE**

Storage Cabinet offers a **90-days** warranty that begins on the date of the original purchase and applies to problems caused by the manufacturer. For questions, assistance, or support, please contact the Customer Service by e-mail with your order number and details. We will send you further information about the solution.