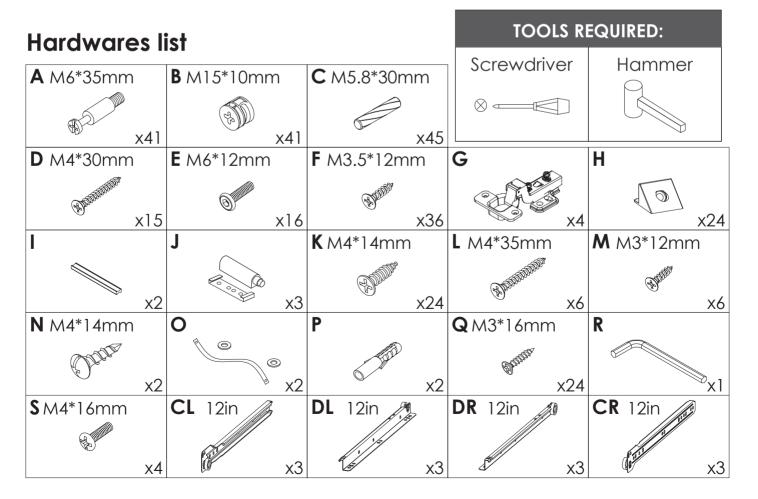

nstructions carefully.

### **IMPORTANT!**

It is important that any product which is assembled using any kind of screw is re-tightened 2 weeks after assembly, and once every 3 mo ths - in order to assure stability through-out the lifespan of the product.

For regular maintenance and cleaning of the product, for the frame, please use a rag dipped in neutral detergent to fully wipe it, and then dry it with a clean rag. For glass materials, wipe with a rag dampened with water glass cleaner, and then dry with a dry rag.

Do not use an electric screwdriver, and do not use too much force when installing, because the board is easy to break.







When installing, please carefully confirm whether each screw corresponds to the manual, accessories with similar shapes can be distinguished by size



# **PARTS LIST**





# **PANEL LAYOUT**























## **GUARANTEE**

Storage Cabinet offers a **90-days** warranty that begins on the date of the original purchase and applies to problems caused by the manufacturer. For questions, assistance, or support, please contact the Customer Service by e-mail with your order number and details. We will send you further information about the solution.