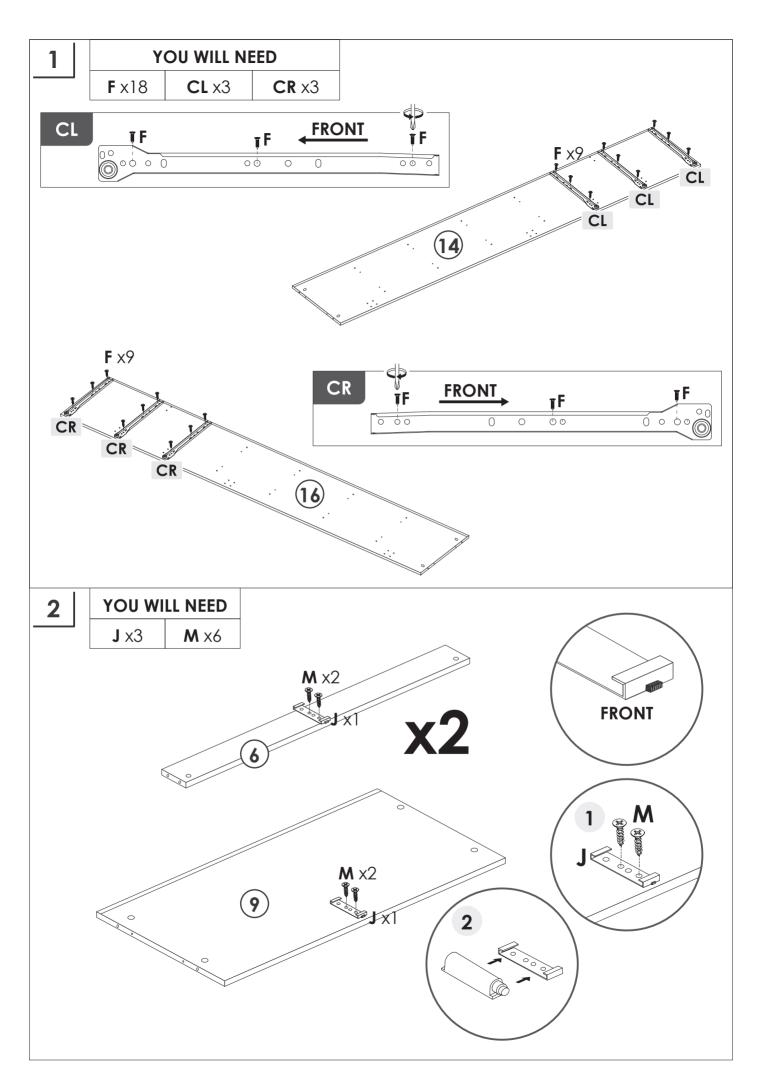

### **PRODUCT CARE**

- Please follow the instruction to assemble this item correctly.
- Don't make the screws be too loose or too tight.
- Please put the screws into the holes' position just as shown in the arrows of the image, and then clockwise rotate 90° or 180°
- More product parts, it is recommended that two people install
- The fittings pack contains small accessories that should be kept away from small children.

Do not use an electric screwdriver, and do not use too much force when installing, because the board is easy to break.

When installing, please carefully confirm whether each screw corresponds to the manual, accessories with similar shapes can be distinguished by size