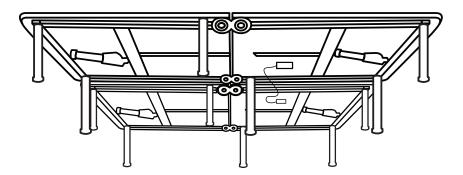

7 Repeat steps 1-6 to assemble second Twin XL, place side by side once assembled.

**8** On the underside of each of the bases connect the Sync cord into the Sync boxes.

**9** Use one of the two remotes and press the head up button. If both heads rise, the base is in Standard Queen Mode. If only one rises, the base is in Flex-Head Mode.