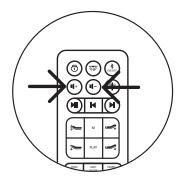

12 If you have x2 Twin XL bases to support a King bed, be sure to pair the speakers of each base together. Start by making sure one base is connected to a device through bluetooth. Then to pair the speakers together press and hold the "volume up" and "volume down" buttons simultaneously for about 5 seconds. The backlight will blink and the base will say, "pairing successful."