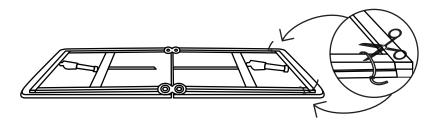

## **Adjustable Base Quick Start Guide**

Flex King/Standard King (2x Twin XL)

Scan for a fast assembly video.

**1** Unfold base on the ground facing upside down.

**2** Untile twist ties and take out 2 bags and 1 box that are fastened to the frame.

**3** Cut cable ties (x2) holding the base to Flex Headboards.

4 Screw in legs (x6).

Flip over onto legs, take care to hold the headboard since it is now loose from the frame. Plug base into power.

6 Insert Mattress Bar.