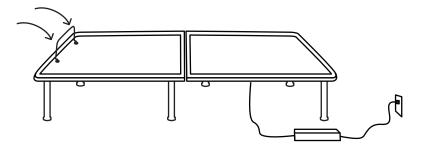

**3** Cut cable ties (x2) holding the base to Flex Headboards.

4 Screw in legs (x6).

Flip over onto legs, take care to hold the headboard since it is now loose from the frame. Plug base into power.

6 Insert Mattress Bar.

7 Repeat steps 1-6 to assemble second Twin XL, place side by side once assembled.

**8** On the underside of each of the bases connect the Sync cord into the Sync boxes.

**9** Use one of the two remotes and press the head up button. If both heads rise, the base is in Standard Queen Mode. If only one rises, the base is in Flex-Head Mode.