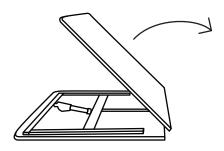

## **Adjustable Base Quick Start Guide**

Flex King/Standard King (2x Twin XL)

Scan for a fast assembly video.

**1** Unfold base on the ground facing upside down.

**2** Untile twist ties and take out 2 bags and 1 box that are fastened to the frame.