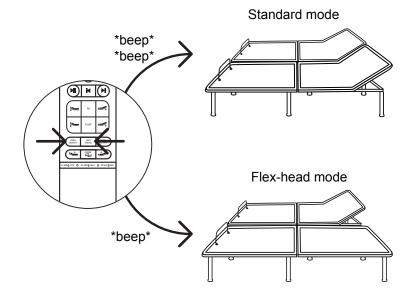

7 Repeat steps 1-6 to assemble second Twin XL, place side by side once assembled.

**8** On the underside of each of the bases connect the Sync cord into the Sync boxes.

**9** Use one of the two remotes and press the head up button. If both heads rise, the base is in Standard Queen Mode. If only one rises, the base is in Flex-Head Mode.

To Toggle between Flex-Head Mode and Standard Mode, press and hold both the "Anti-Snore" & "Zero Gravity" simultaneously on the remote until you hear one or two beeps. One beep means you are in Flex-head mode, two beeps means you are in Standard Mode.