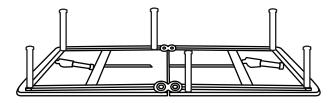

**3** Cut cable ties (x2) holding the base to Flex Headboards.

4 Screw in legs (x6).

Flip over onto legs, take care to hold the headboard since it is now loose from the frame. Plug base into power.

6 Insert Mattress Bar.