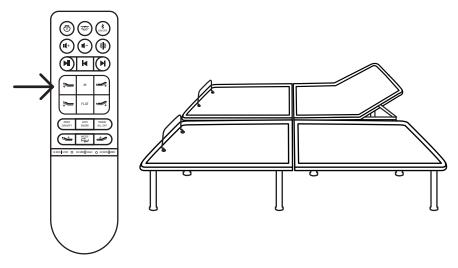

7 Repeat steps 1-6 to assemble second Twin XL, place side by side once assembled.

**8** On the underside of each of the bases connect the Sync cord into the Sync boxes.

**9** Use one of the two remotes and press the head up button. If both heads rise, the base is in Standard Queen Mode. If only one rises, the base is in Flex-Head Mode.