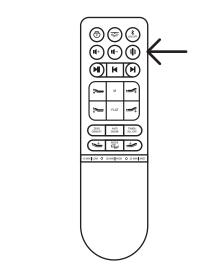

7 Repeat steps 1-6 to assemble second Twin XL, place side by side once assembled.

**8** On the underside of each of the bases connect the Sync cord into the Sync boxes.

**9** Use one of the two remotes and press the head up button. If both heads rise, the base is in Standard Queen Mode. If only one rises, the base is in Flex-Head Mode.

To Toggle between Flex-Head Mode and Standard Mode, press and hold both the "Anti-Snore" & "Zero Gravity" simultaneously on the remote until you hear one or two beeps. One beep means you are in Flex-head mode, two beeps means you are in Standard Mode.

To connect to bluetooth, press the bluetooth button. Base will say, "bluetooth on." To connect phone, tablet, or tv; turn bluetooth on on the device. Find "GVS\_N#####" in your bluetooth settings. Base will say, "bluetooth connected when it's paired.

12 If you have x2 Twin XL bases to support a King bed, be sure to pair the speakers of each base together. Start by making sure one base is connected to a device through bluetooth. Then to pair the speakers together press and hold the "volume up" and "volume down" buttons simultaneously for about 5 seconds. The backlight will blink and the base will say, "pairing successful."

**13** Press vibration button to adjust intensity of acoustic massage, the base has 3 different vibration intensities. Audio volume and vibration intensity can be adjusted separately using the remote.