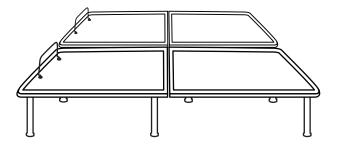

7 Repeat steps 1-6 to assemble second Twin XL, place side by side once assembled.

**8** On the underside of each of the bases connect the Sync cord into the Sync boxes.

**9** Use one of the two remotes and press the head up button. If both heads rise, the base is in Standard Queen Mode. If only one rises, the base is in Flex-Head Mode.