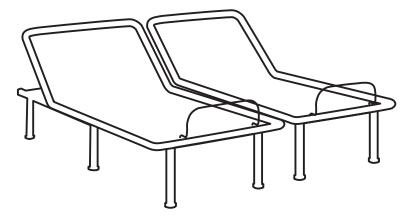

## **Adjustable Base Quick Start Guide**

Flex King/Standard King (2x Twin XL)

Scan for a fast assembly video.

**1** Unfold base on the ground facing upside down.

**2** Untile twist ties and take out 2 bags and 1 box that are fastened to the frame.

**3** Cut cable ties (x2) holding the base to Flex Headboards.

4 Screw in legs (x6).

Flip over onto legs, take care to hold the headboard since it is now loose from the frame. Plug base into power.

6 Insert Mattress Bar.

7 Repeat steps 1-6 to assemble second Twin XL, place side by side once assembled.

**8** On the underside of each of the bases connect the Sync cord into the Sync boxes.

**9** Use one of the two remotes and press the head up button. If both heads rise, the base is in Standard Queen Mode. If only one rises, the base is in Flex-Head Mode.