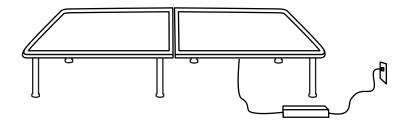

## **Adjustable Base Quick Start Guide**

Flex King/Standard King (2x Twin XL)

Scan for a fast assembly video.

**1** Unfold base on the ground facing upside down.

**2** Untile twist ties and take out 2 bags and 1 box that are fastened to the frame.

**3** Cut cable ties (x2) holding the base to Flex Headboards.

4 Screw in legs (x6).

Flip over onto legs, take care to hold the headboard since it is now loose from the frame. Plug base into power.

6 Insert Mattress Bar.