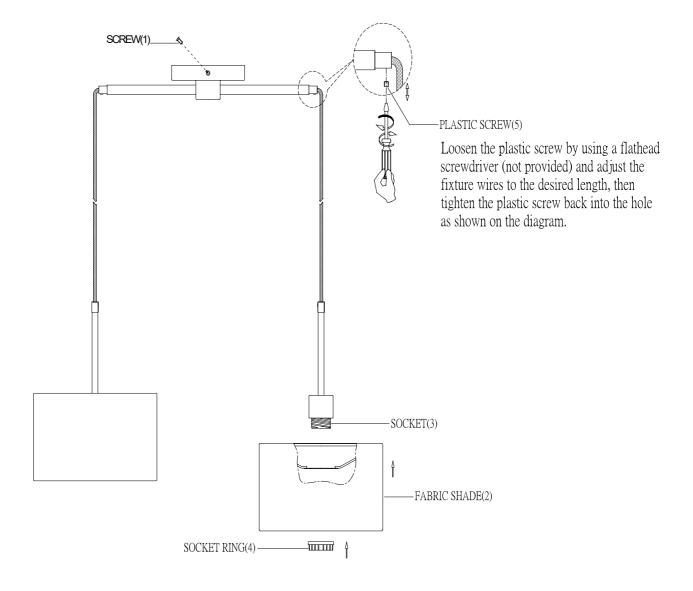

## ASSEMBLY INSTRUCTIONS

- 1. Carefully unpack and identify all parts referring to illustration for parts identification.
- 2. Turn the power to the installation point OFF.
- 3. Install the fabric shade (2) onto the socket (3), and secure with the socket ring (4).
- 4. Refer to the additional installation instructions included with the product for wiring and installation.
- 5. Install proper bulbs (not provided) into each socket referring to the markings and / or labels on the fixture for maximum wattage.
- 6. Restore power to the installation point and retain this sheet for future reference.