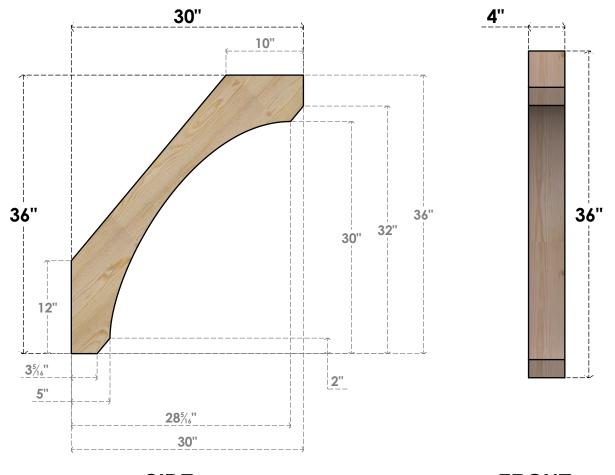

## BRC04X30X36LEC00RDF

4"W X 30"D X 36"H LEGACY ROUGH SAWN BRACE, DOUGLAS FIR

SIDE **FRONT** 

**EKENA MILLWORK** 2300 WEST MAIN ST. CLARKSVILLE, TX 75426 TOLL FREE: 866-607-0453 WWW.EKENAMILLWORK.COM