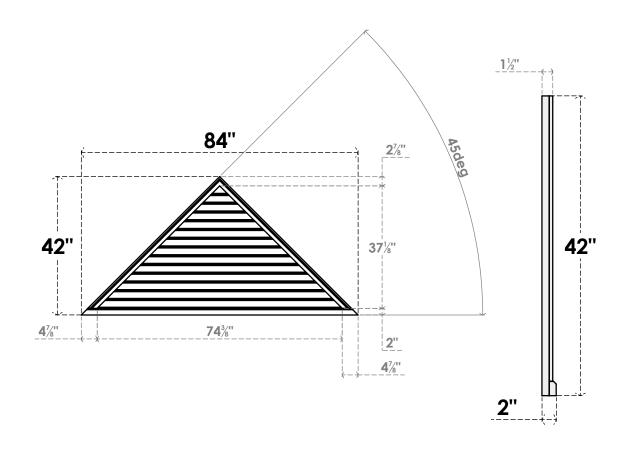

## GVPTR84X4203SF

84"W X 42"H TRIANGLE SURFACE MOUNT PVC GABLE VENT 12/12 PITCH: FUNCTIONAL, W/ 2"W X 2"P BRICKMOULD SILL FRAME

**VENTING AREA: 120.81 SQ IN** 

LOUVER HEIGHT: 2 5/8"

LOUVER QTY: 14

**FRONT** 

SIDE

1. INSTALLATION TO BE COMPLETED IN ACCORDANCE WITH MANUFACTURER'S SPECIFICATIONS. 2. DRAWING MAY NOT BE TO SCALE

3. THIS DRAWING IS INTENDED FOR DESIGN AND PLANNING PURPOSES ONLY.

4. ALL INFORMATION CONTAINED HEREIN WAS CURRENT AT THE TIME OF DEVELOPMENT BUT MUST BE REVIEWED AND APPROVED BY THE PRODUCT MANUFACTURER TO BE CONSIDERED ACCURATE.

5. ARCHITECTURAL GRADE PVC PRODUCTS ARE MADE FROM EXPANDED CELLULAR PVC AND COME NATURALLY WHITE BUT MAY BE

**PAINTED** 

EKENA MILLWORK 2300 WEST MAIN ST. CLARKSVILLE, TX 75426 TOLL FREE: 866-607-0453 WWW.EKENAMILLWORK.COM