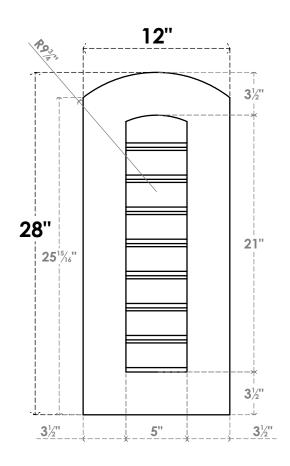

## GVPAR12X2801SF

12"W X 28"H ARCH TOP SURFACE MOUNT PVC GABLE VENT: FUNCTIONAL, W/ 3-1/2"W X 1"P STANDARD FRAME

**FRONT** 

SIDE

**VENTING AREA: 8.75 SQ IN** LOUVER HEIGHT: 2 5/8"

LOUVER QTY: 8

EKENA MILLWORK 2300 WEST MAIN ST. CLARKSVILLE, TX 75426 TOLL FREE: 866-607-0453 WWW.EKENAMILLWORK.COM