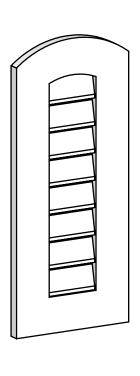

## GVPAR12X2801SF

12"W X 28"H ARCH TOP SURFACE MOUNT PVC GABLE VENT: FUNCTIONAL, W/ 3-1/2"W X 1"P STANDARD FRAME

**FRONT** 

SIDE

**VENTING AREA: 8.75 SQ IN** LOUVER HEIGHT: 2 5/8"

LOUVER QTY: 8

EKENA MILLWORK 2300 WEST MAIN ST. CLARKSVILLE, TX 75426 TOLL FREE: 866-607-0453 WWW.EKENAMILLWORK.COM