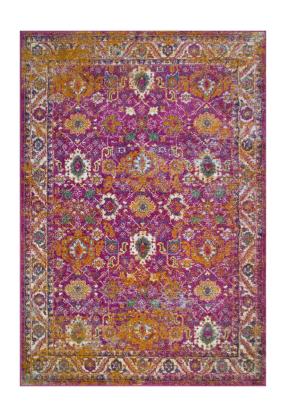

## Area Rug 7'10" x 10' Fuchsia

## **SPECIFICATIONS**

**RUG FRINGE OR TASSLE:** 

**RUG PAD RECOMMENDED:** 

MACHINE WASHABLE:

MATERIAL: Polypropylene **BACKING MATERIAL:** Cotton INDOOR/OUTDOOR: Indoor Use Only SHAPE: Rectangle COLOR: **Fuchsia ASSEMBLED DIMENSIONS:**  $0.35" \, \text{H} \times 7' \, \text{I} \, \text{O}" \, \text{W} \times \, \text{I} \, \text{O}' \, \text{L}$ **ASSEMBLED WEIGHT:** 24.91 lbs. 0.35" PILE HEIGHT: PILE HEIGHT VARIATION: No