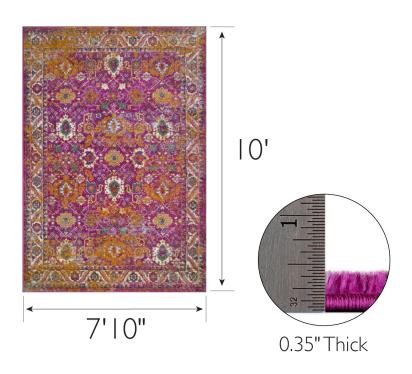

## **SPECIFICATIONS**

**RUG FRINGE OR TASSLE:** 

**RUG PAD RECOMMENDED:** 

MACHINE WASHABLE:

MATERIAL: Polypropylene **BACKING MATERIAL:** Cotton INDOOR/OUTDOOR: Indoor Use Only SHAPE: Rectangle COLOR: **Fuchsia ASSEMBLED DIMENSIONS:**  $0.35" \, \text{H} \times 7' \, \text{I} \, \text{O}" \, \text{W} \times \, \text{I} \, \text{O}' \, \text{L}$ **ASSEMBLED WEIGHT:** 24.91 lbs. 0.35" PILE HEIGHT: PILE HEIGHT VARIATION: No