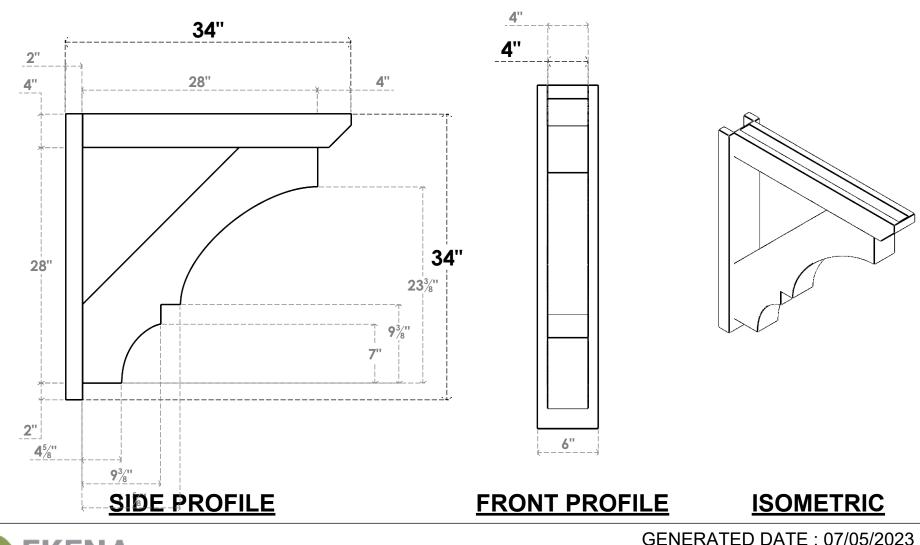

## ITEM NUMBER: OUTUROC040X060X34000X34000X040X020X040BOA24RCPR

4"W TOP X 6"W BACK X 34"D X 34"H X 4"T TOP X 2"T BACK TIMBERTHANE ROUGH CEDAR BALBOA FAUX WOOD OPEN OUTLOOKER, SLAT TOP AND BLOCK BACK, 4"W CLOSED BRACE, PRIMED TAN