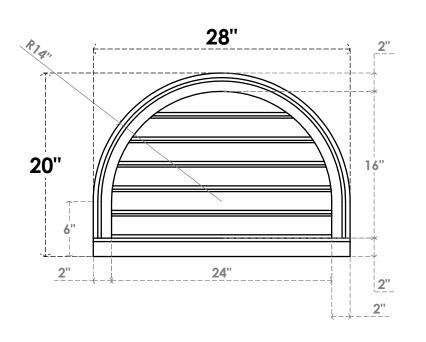

## GVPRT28X2003SF

28"W X 20"H ROUND TOP SURFACE MOUNT PVC GABLE VENT: FUNCTIONAL, W/ 2"W X 2"P **BRICKMOULD SILL FRAME** 

**VENTING AREA: 26.97 SQ IN** 

LOUVER HEIGHT: 2 5/8"

LOUVER QTY: 6

**FRONT** 

SIDE

1. INSTALLATION TO BE COMPLETED IN ACCORDANCE WITH MANUFACTURER'S SPECIFICATIONS. 2. DRAWING MAY NOT BE TO SCALE