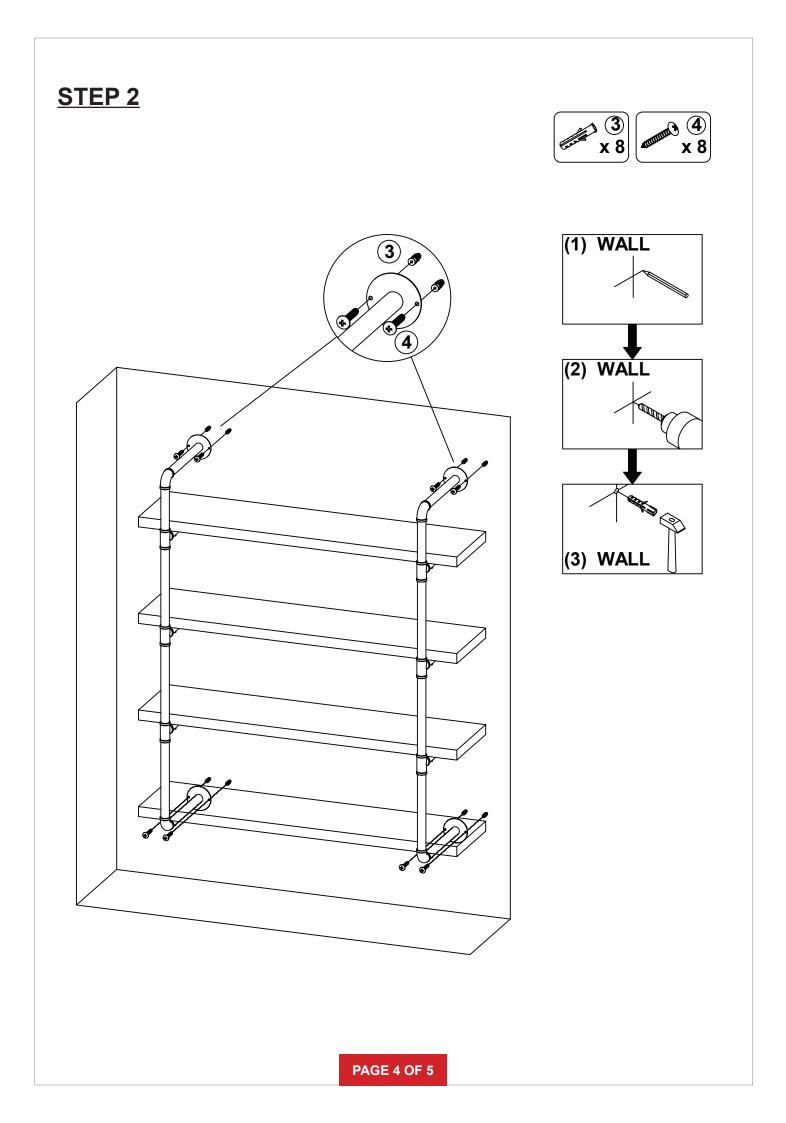

## **ASSEMBLY INSTRUCTIONS**

### **ASSEMBLY TIPS:**

- 1. Remove hardware from box and sort by size.
- 2. Please check to see that all hardware and parts are present prior to start of assembly.
- 3. Please follow attached instructions in the same sequence as numbered to assure fast & easy assembly.