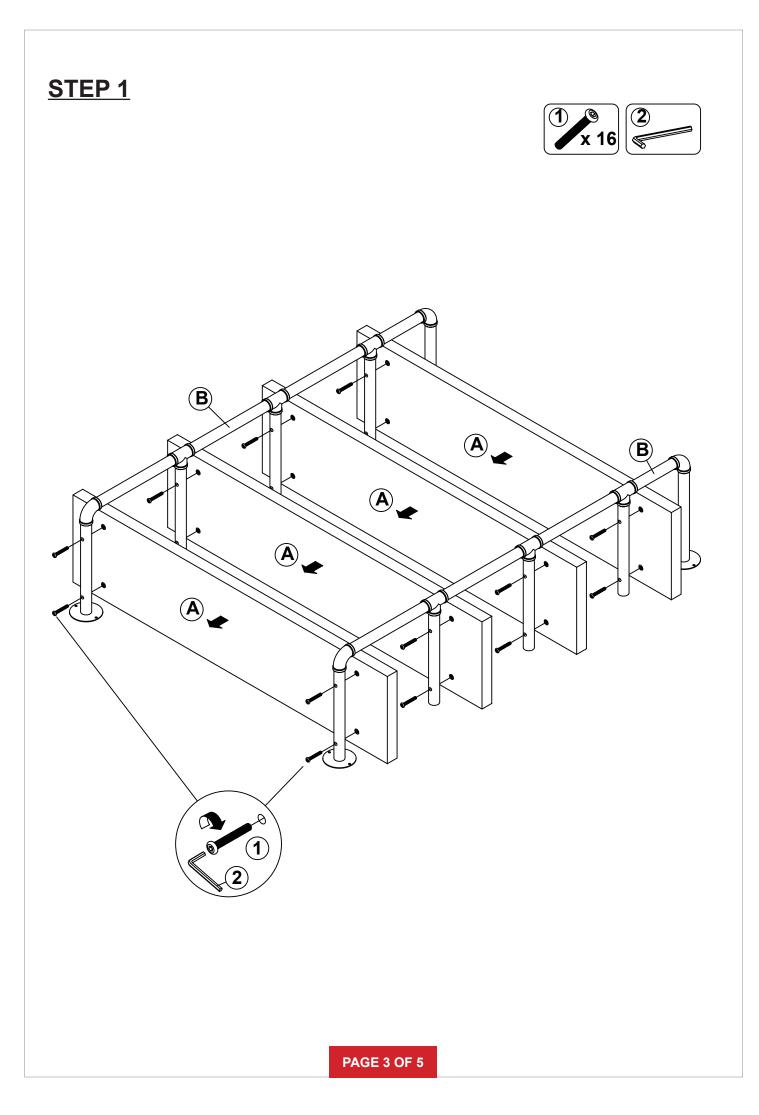

## **ASSEMBLY INSTRUCTIONS**

### **ASSEMBLY TIPS:**

- 1. Remove hardware from box and sort by size.
- 2. Please check to see that all hardware and parts are present prior to start of assembly.
- 3. Please follow attached instructions in the same sequence as numbered to assure fast & easy assembly.