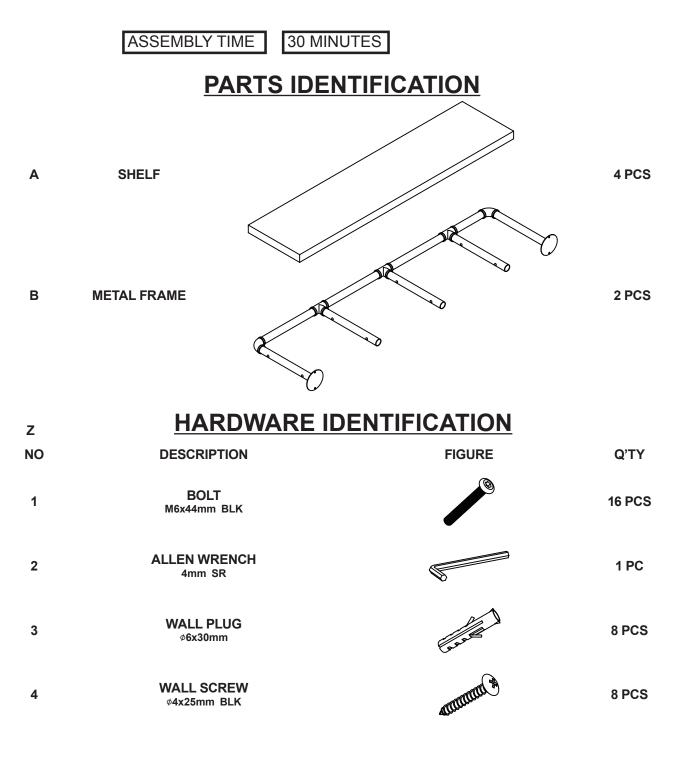

## **ASSEMBLY INSTRUCTIONS**

### **ASSEMBLY TIPS:**

- 1. Remove hardware from box and sort by size.
- 2. Please check to see that all hardware and parts are present prior to start of assembly.
- 3. Please follow attached instructions in the same sequence as numbered to assure fast & easy assembly.