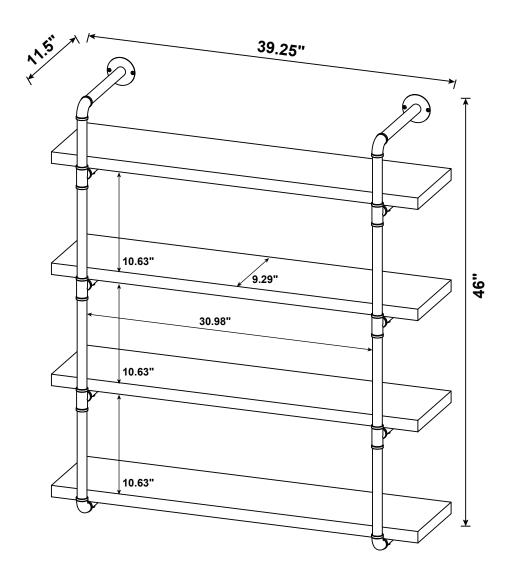

## ASSEMBLY INSTRUCTIONS



Fine Furniture for every stage of life

# 40"W WALL SHELF

PAGE 1 OF 5

## **ASSEMBLY INSTRUCTIONS**

### **ASSEMBLY TIPS:**

- 1. Remove hardware from box and sort by size.
- 2. Please check to see that all hardware and parts are present prior to start of assembly.
- 3. Please follow attached instructions in the same sequence as numbered to assure fast & easy assembly.

### ▲ WARNING!

Don't attempt to repair or modify parts that are broken or defective. Please contact the store immediately.
This product is for home use only and not intended for commercial establishments.



NOTE:

Phillips head screw driver is required in the assembly process; however, manufacturer does not provide this item.