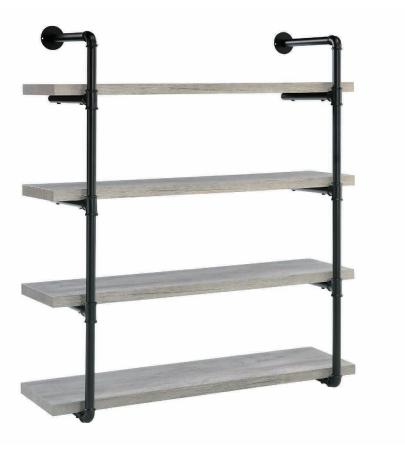

## ASSEMBLY INSTRUCTIONS



Fine Furniture for every stage of life

# 40"W WALL SHELF

PAGE 1 OF 5

## **ASSEMBLY INSTRUCTIONS**

### **ASSEMBLY TIPS:**

- 1. Remove hardware from box and sort by size.
- 2. Please check to see that all hardware and parts are present prior to start of assembly.
- 3. Please follow attached instructions in the same sequence as numbered to assure fast & easy assembly.

### ▲ WARNING!

Don't attempt to repair or modify parts that are broken or defective. Please contact the store immediately.
This product is for home use only and not intended for commercial establishments.



NOTE:

Phillips head screw driver is required in the assembly process; however, manufacturer does not provide this item.